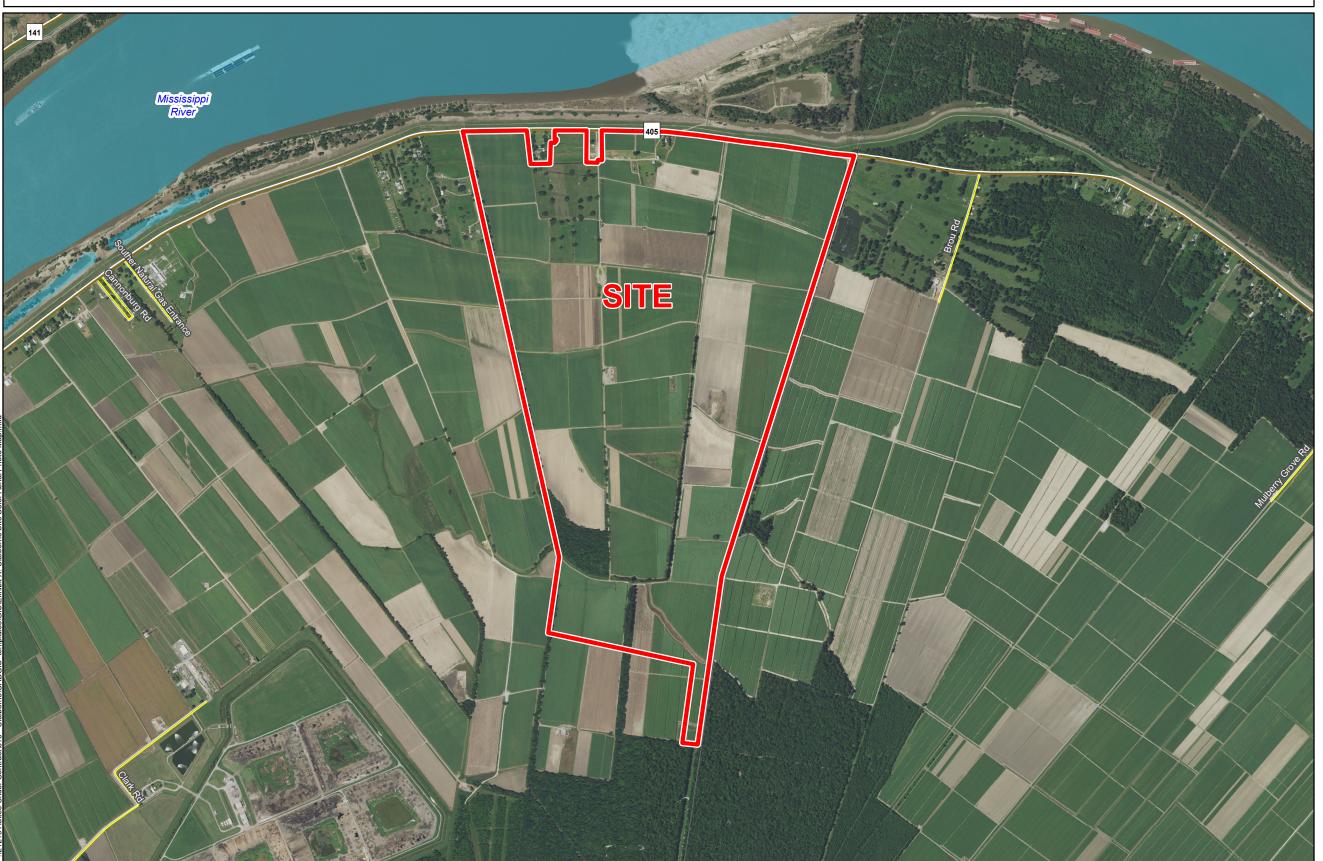

## Exhibit X. Claiborne Site Color Aerial Photo Map

2015 Aerial Imagery Claiborne Site Iberville Parish, LA

Site Boundary (926.93 Ac. +/-)

- General Notes:

  1. No attempt has been made by CSRS, Inc. to verify site boundary, title, actual legal ownership, deed restrictions, servitudes, easements, or other burdens on the property, other than that furnished by the client or his representative.

  2. Transportation data from 2013 TIGER datasets via U.S. Census Bureau at ftp://ftp2.census.gov/geo/tiger/TIGER2013.

  3. 2015 aerial imagery from USDA-APFO National Agricultural Inventory Project (NAIP) and may not reflect current ground conditions.

Scale 1:20,000

Baton Rouge Area Chamber.

| Date:           | 10/10/2016 |
|-----------------|------------|
| Project Number: | 212161     |
| Drawn By:       | AMB        |
| Checked By:     | JAY        |