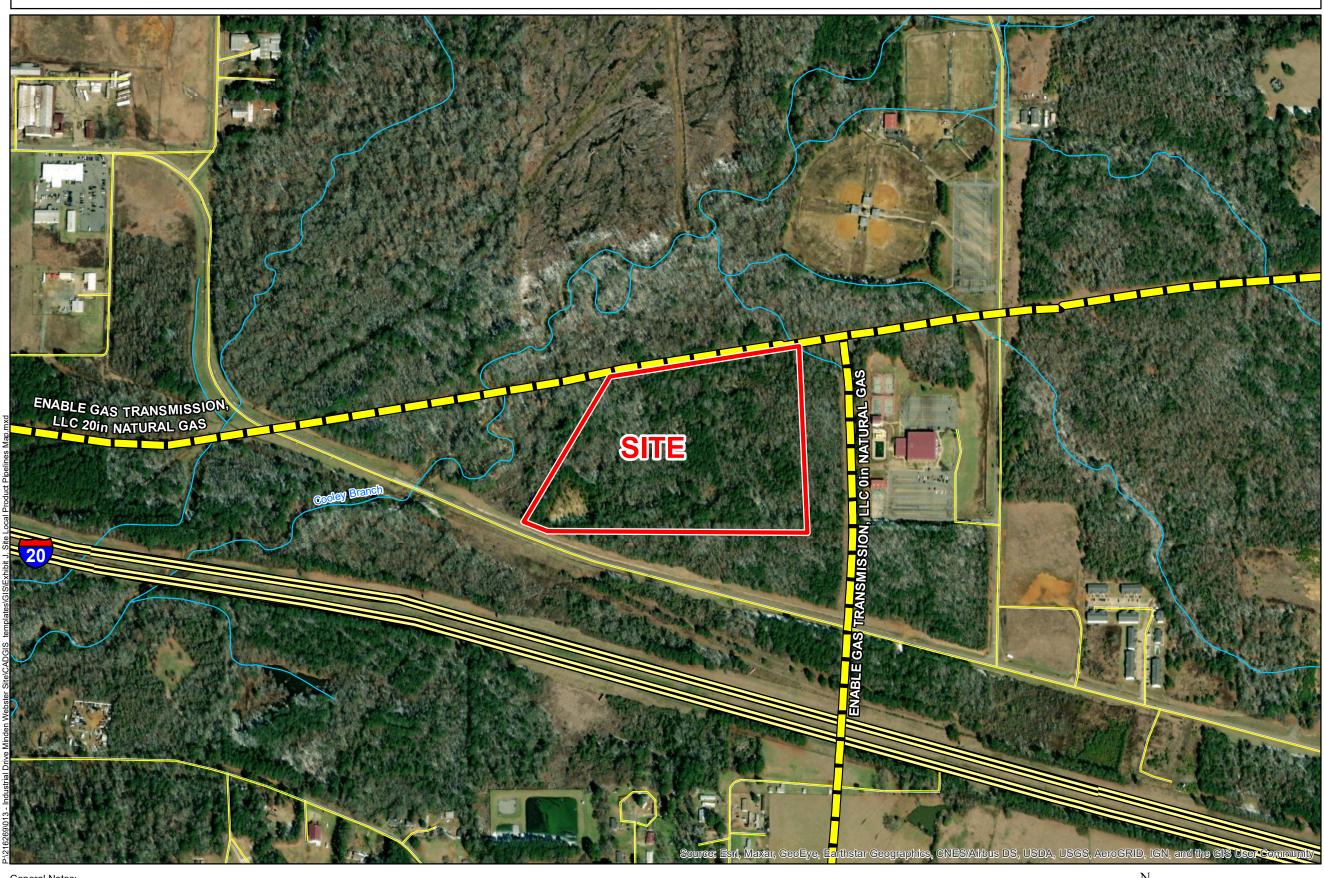

# Exhibit J. Industrial Drive Minden Webster Site Local Products Pipeline Map

# Industrial Drive Minden Webster Site Local Products Pipeline Map

### General Notes:

- No attempt has been made by CSRS, Inc. to verify site boundary, title, actual legal ownership, deed restrictions, servitudes, easements, or other burdens on the property, other than that furnished by the client or his representative.
  Transportation data from 2013 TIGER datasets via U.S. Census Bureau at ftp://ftp2.census.gov/geo/tiger/TIGER2013.
  Pipeline information from IHS, Inc. and is current as of 09/2015. Product types in individual lines can vary and products represented here are current as of the publication of this exhibit, but may change depending on the demands and requirements of each system. Exact field location has not been determined by survey. The lines shown are an approximate representation only and may have been offset for depiction purposes.
  2015 aerial imagery from USDA-APFO National Agricultural Inventory Project (NAIP) and may not reflect current ground conditions.

| N |      |           |
|---|------|-----------|
| A | Scal | e 1:6,000 |
| 0 | 320  | 640       |
|   |      | Feet      |

## Industrial Drive Minden Webster Site Webster Parish, LA

NLEP

Site Boundary (24.96 Ac.±)

National Pipeline Mapping System

NATURAL GAS

# **Existing Roadway**

- Interstate
- Local Roads
- Stream

| Date:           | 1/14/2022 |
|-----------------|-----------|
| Project Number: | 216269    |
| Drawn By:       | SEW       |
| Checked By:     | EEB       |
|                 |           |