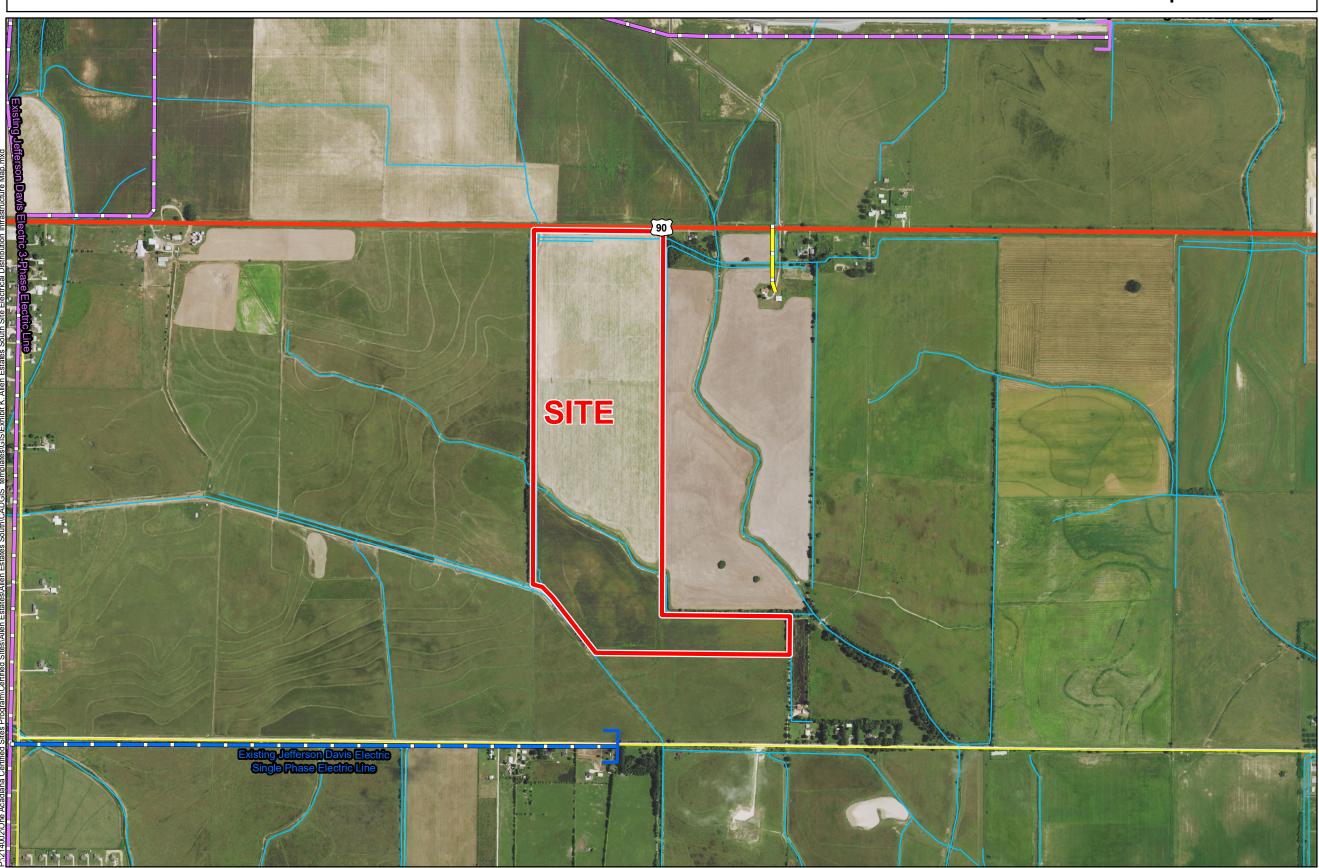

Exhibit K. T.O. Allen Industrial Park South Electrical Distribution Infrastructure Map

# T.O. Allen Industrial Park South Electrical Distribution Infrastructure Map

### **Existing Electric Distribution** Allen Estates South Site Jefferson Davis Parish, LA

## **One Acadiana**

- Existing Jefferson Davis Electric 3-Phase Electric Line
- Existing Jefferson Davis Electric Single Phase Electric Line

#### Existing Roadway

- US Highway
- Local Roads
- Stream

| 1/19/2017 |
|-----------|
| 214002    |
| TMK       |
| JAY       |
|           |

Transportation data from 2013 TIGER datasets via U.S. Census Bureau at ftp://ftp/.census.gov/geo/tiger/TIGER2013.
Utility information from visual inspection and/or the individual utility operators. Exact field location has not been determined by survey. The lines shown are an approximate representation only and may have been offset for depiction purposes.
2015 aerial imagery from USDA-APFO National Agricultural Inventory Project (NAIP) and may not reflect current ground conditions.