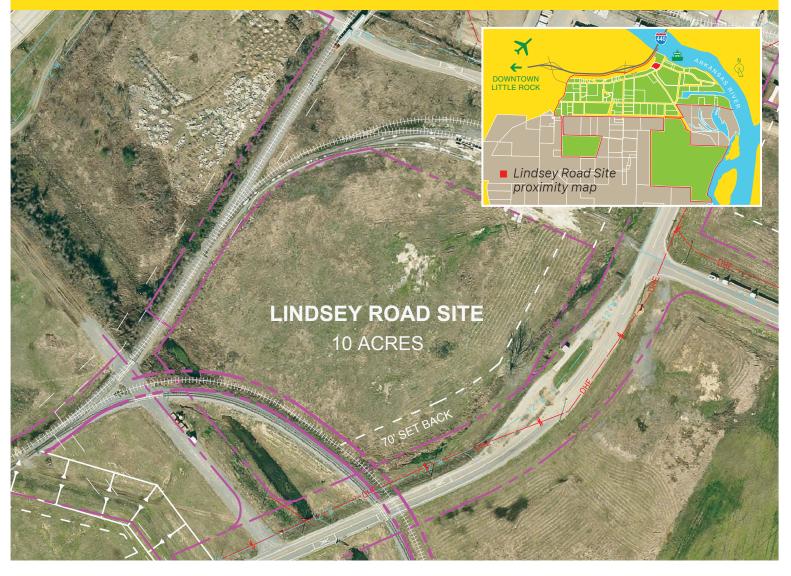

## Lindsey Road Site Close to River Port Terminal 10 Acres

- 10 Acres
- Close to River Port Terminal
- Zoned: I-3 Industrial
- Utilities on site: water, gas, electric, sewer
- Access to rail service: Union Pacific and BNSF
- Close proximity to Interstates 40, 30 and 440