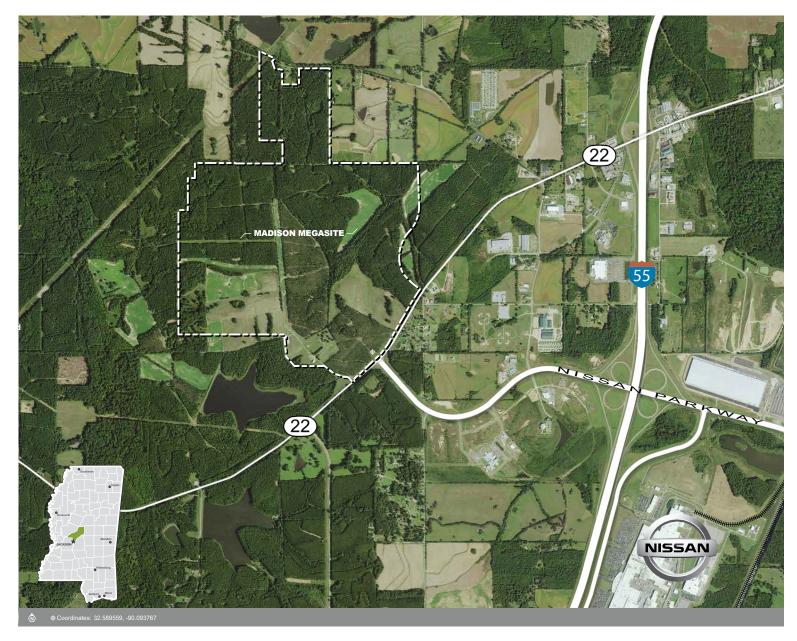

#### **UTILITY INFORMATION**

| Service to Property (Distribution): | Yes                        |
|-------------------------------------|----------------------------|
| Electric Provider:                  | Entergy Mississippi        |
| Electric Voltage:                   | 230                        |
| Gas On Site:                        | Yes                        |
| Gas Provider:                       | Canton Municipal Utilities |
| Size of Gas Main:                   | 4 inches                   |
| Gas MainPSI:                        | 30                         |

| Telecom Provider: | CSpire                     |
|-------------------|----------------------------|
| Water On Site:    | Yes                        |
| Water Provider:   | Canton Municipal Utilities |
| Sewer On Site:    | Yes                        |
| Sewer Provider:   | Canton Municipal Utilities |
| Sewer Main Size:  | 24 inches                  |
|                   |                            |