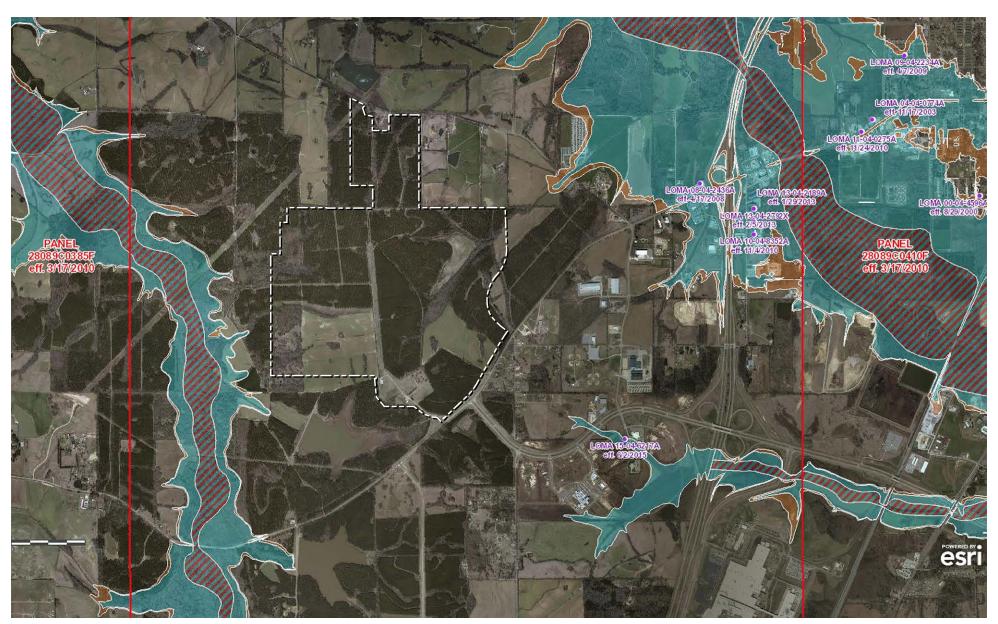

## **MADISON MEGASITE** • 874 ACRES

Madison County

LOCATED AT HIGHWAY 22 AND NISSAN PARKWAY - 1978 HWY 22, CANTON, MISSISSIPPI 39046 IN MADISON COUNTY, MISSISSIPPI AND THE JACKSON, MISSISSIPPI MSA

Source: USGS The National Map - Orthoimagery ARCGIS, Powered by ESRI - FEMA's National Flood Hazard Layer