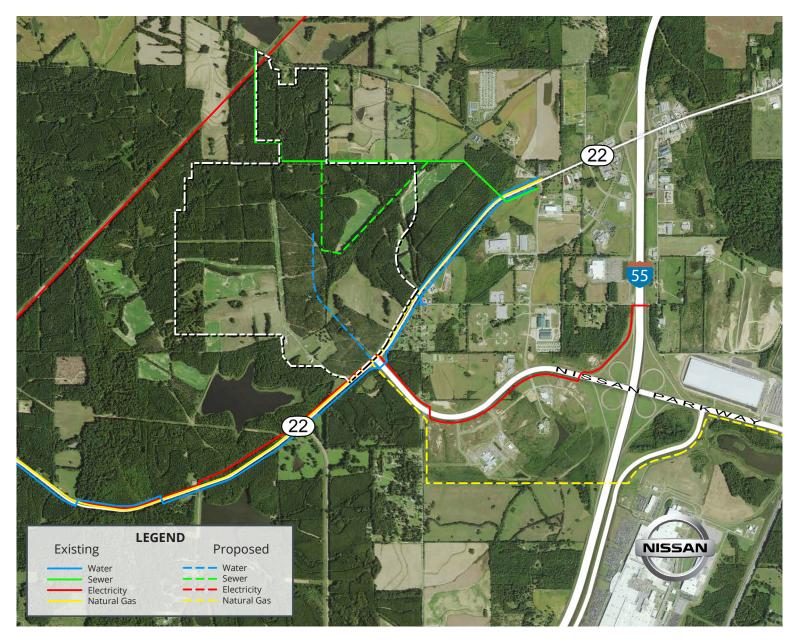

### **MADISON MEGASITE • 874 ACRES**

Madison County

LOCATED AT HIGHWAY 22 AND NISSAN PARKWAY - 1978 HWY 22, CANTON, MISSISSIPPI 39046 IN MADISON COUNTY, MISSISSIPPI AND THE JACKSON, MISSISSIPPI MSA

Source: ARCGIS, Powered by ESRI - USA Topo Maps Layer