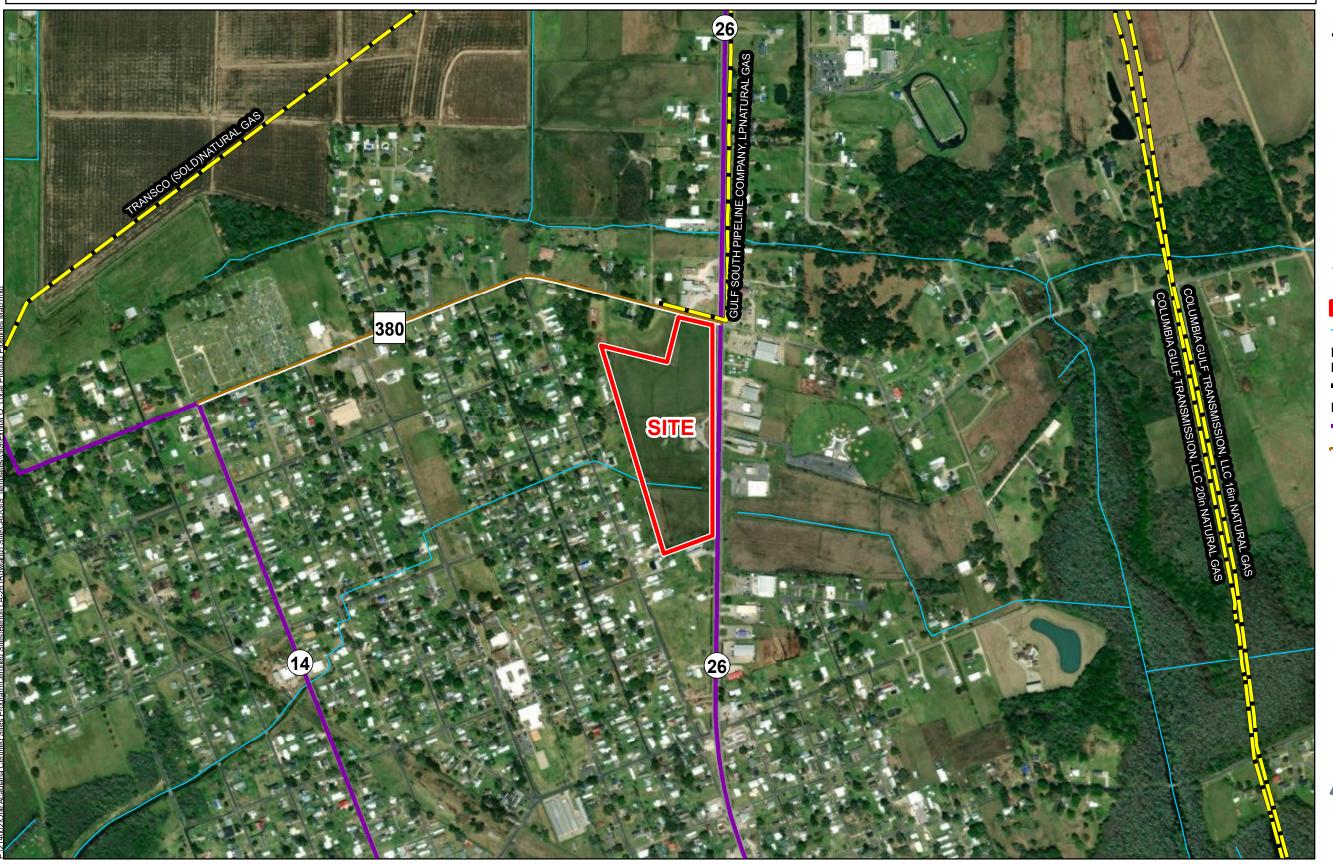

# Exhibit Q. Benoit LA-26 Site Local Product Pipelines Map

# **Benoit LA-26 Site Local Product Pipelines Map**

Benoit LA-26 Site Jefferson Davis Parish, LA

### **LEGEND**

Site Boundary (18.37± ac.)

Stream

### **National Pipeline** Mapping System

■ NATURAL GAS

### **Existing Roadway**

- Urban State Highway
- Rural State Highway

- General Notes:

  1. No attempt has been made by CSRS, Inc. to verify site boundary, title, actual legal ownership, deed restrictions, servitudes, easements, or other burdens on the property, other than that furnished by the client or his representative.

  2. Transportation data from 2013 TIGER datasets via U.S. Census Bureau at ftp://ftp2.census.gov/geo/tiger/TIGER2013.
- 3. Utility information from visual inspection and/or the individual utility operators. Exact field location has not been determined by survey. The lines shown are an approximate representation only and may have been offset for depiction purposes. 4. 2015 aerial imagery from USDA-APFO National Agricultural Inventory Project (NAIP) and may not reflect current ground conditions.