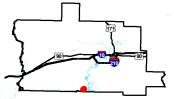

## West Calcasieu Port Site Telecommunications Infrastructure Map

**Existing Cameron** Communications Buried Fiber Optic Cable Line SITE

**West Calcasieu Port Site** Calcasieu Parish, LA

#### **LEGEND**

Site Boundary

**Existing Cameron** 

Communications Buried Fiber Optic Cable Line

#### **Existing Roadway**

- 4-Lane State Highway
- Local
- Stream

- General Notes:

  1. No attempt has been made by CSRS, Inc. to verify site boundary, title, actual legal ownership, deed restrictions, servitudes, easements, or other burdens on the property, other than that furnished by the client or his representative.