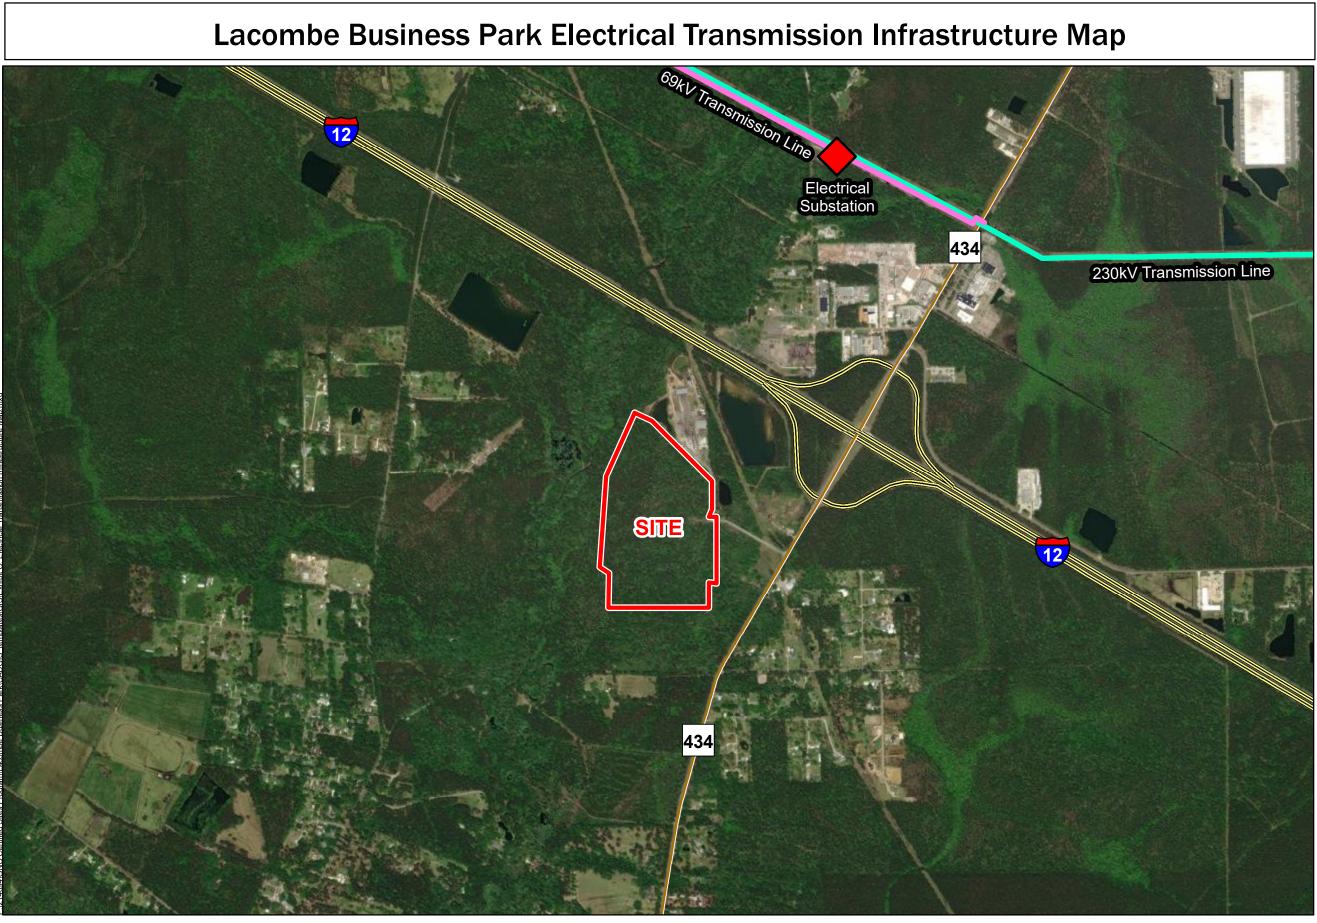

# Exhibit O. Lacombe Business Park Electrical Transmission Infrastructure Map

### LEGEND

Site Boundary (69.33± ac.)

Electrical Substation

**Electrical Transmission** Line

**—** 69kV

**—** 230kV

#### Existing Roadway

- Interstate
- Rural State Highway

| Date:           | 6/5/2024 |
|-----------------|----------|
| Project Number: | 214094   |
| Drawn By:       | BMS      |
| Checked By:     | EEB      |

5. Electrical transmission line data was derived from the US Energy Information Administration interactive map. The website is https://atlas.eia.gov/apps/all-energy-infrastructure-and-resources/explore.