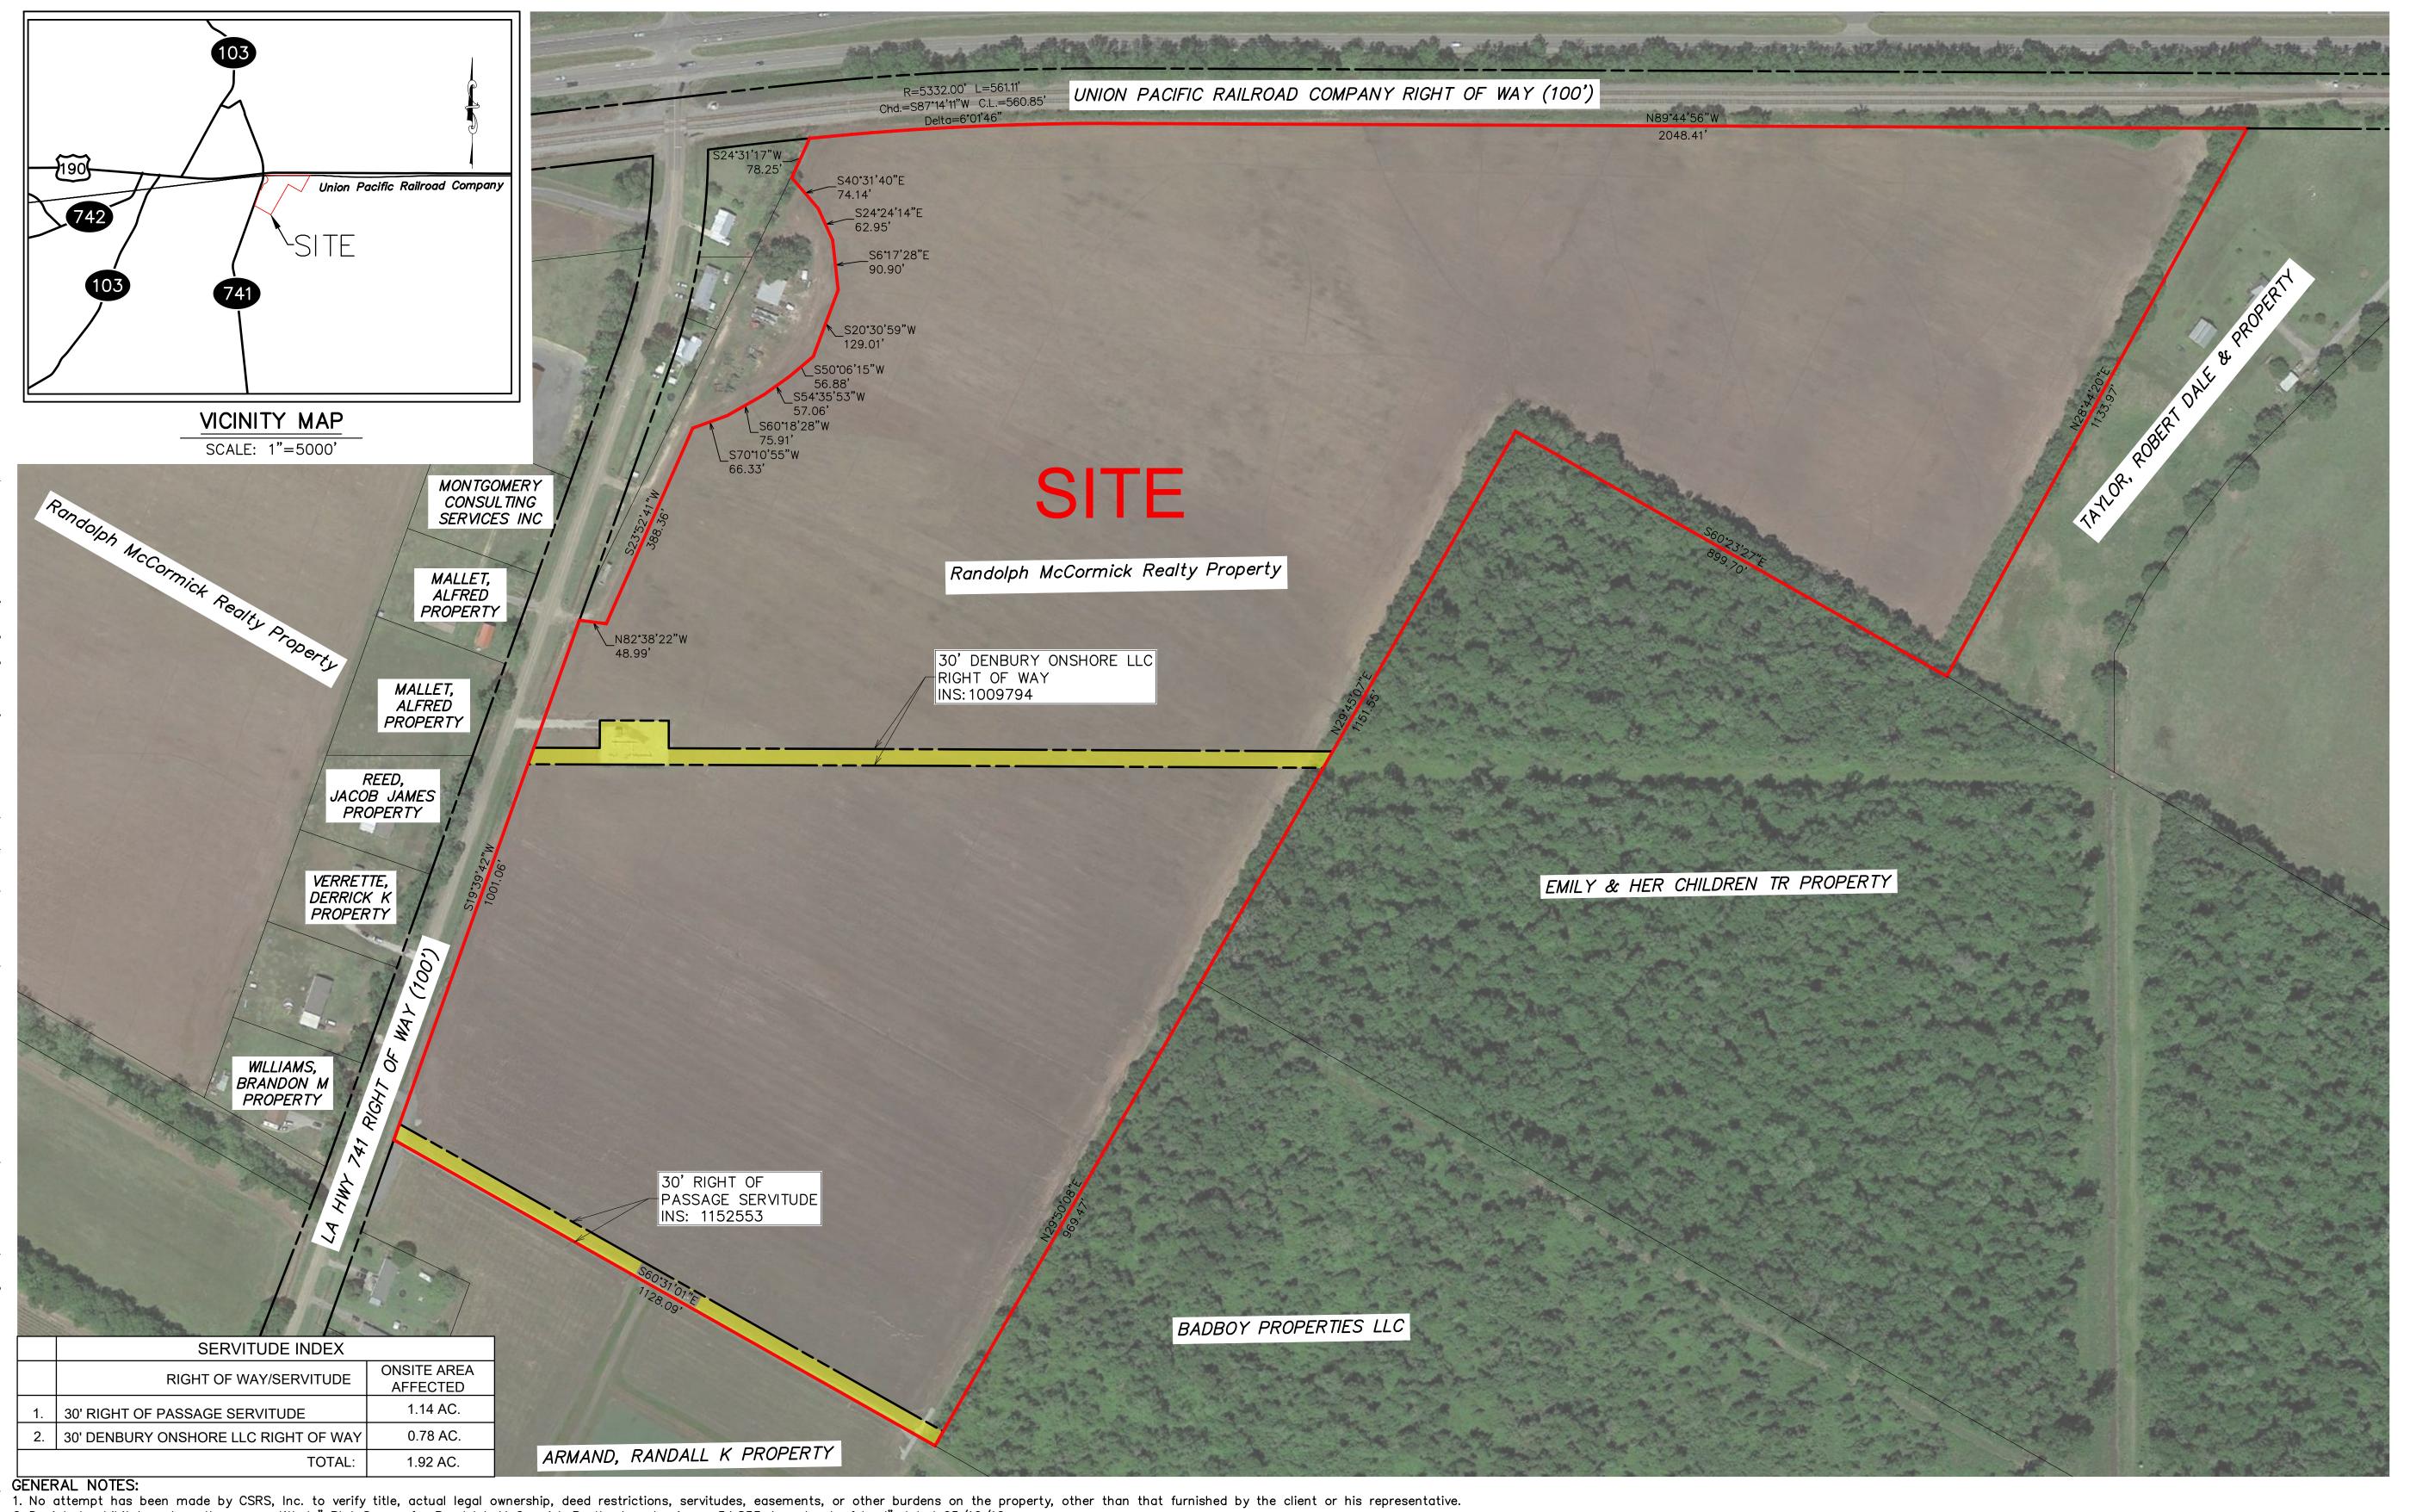

## Exhibit H. Port Barre Industrial Park - East Site Property Rights of Way Exhibit

## Port Barre Industrial Park - East Site Property Rights of Way Exhibit

No attempt has been made by CSRS, Inc. to verify title, actual legal ownership, deed restrictions, servitudes, easements, or other burdens on the property, other than that furnished by the client or his representative.
Depicted exhibit based on the survey titled "Plat Survey for Randolph McCormick Realty, Inc showing a 54.853 Acre tract of land" dated 05/10/12.
This is not a property boundary survey and is not intended to meet the Louisiana standards of practice for property boundary surveys. Bearings and distances of tracts were obtained from document referenced above.
The coordinate system used is NAD83 Louisiana State Plane South (US feet). Coordinates were derived by overlaying the boundary on an aerial photograph and are within 100' of true location.
Rights of Way, Easements, and Servitudes shown hereon have not been verified in the field and any shown are for general locative information only.

## **Port Barre Industrial Park** East Site St. Landry Parish

|                                     |      |       | Revisions                 | : |
|-------------------------------------|------|-------|---------------------------|---|
| #                                   | Date |       | Description               | _ |
|                                     |      |       |                           | _ |
|                                     |      |       |                           | _ |
|                                     |      |       |                           | _ |
|                                     |      |       |                           | _ |
| LEGEND                              |      |       | Key Plan                  | : |
|                                     |      | - · · | E BOUNDARY<br>5.80 AC. ±) |   |
| ON-SITE RIGHT OF<br>WAY (1.92 AC.±) |      |       |                           |   |

## Sheet Title: **Rights of Way** Exhibit

| Date:           | January 2018 |
|-----------------|--------------|
| Project Number: | 214002       |
| Drawn By:       | DWC          |
| Checked By:     | ТМК          |
| Sheet:          |              |