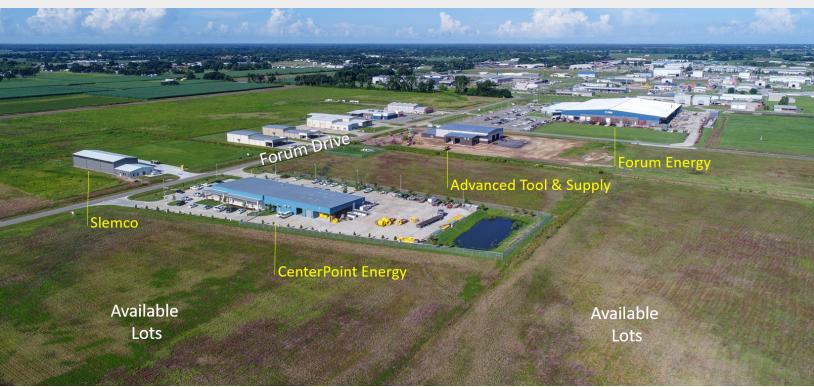

# Schaefer Industrial Park

South of Broussard, LA

## **Property Highlights**

- Anchored by Forum Energy
- CenterPoint Energy recently added
- Advanced Tool & Supply nearing completion
- Slemco newest addition
- Easy access to US Hwy 90 (the Oilfield Corridor)
- Public utilities available
- Various available lot sizes