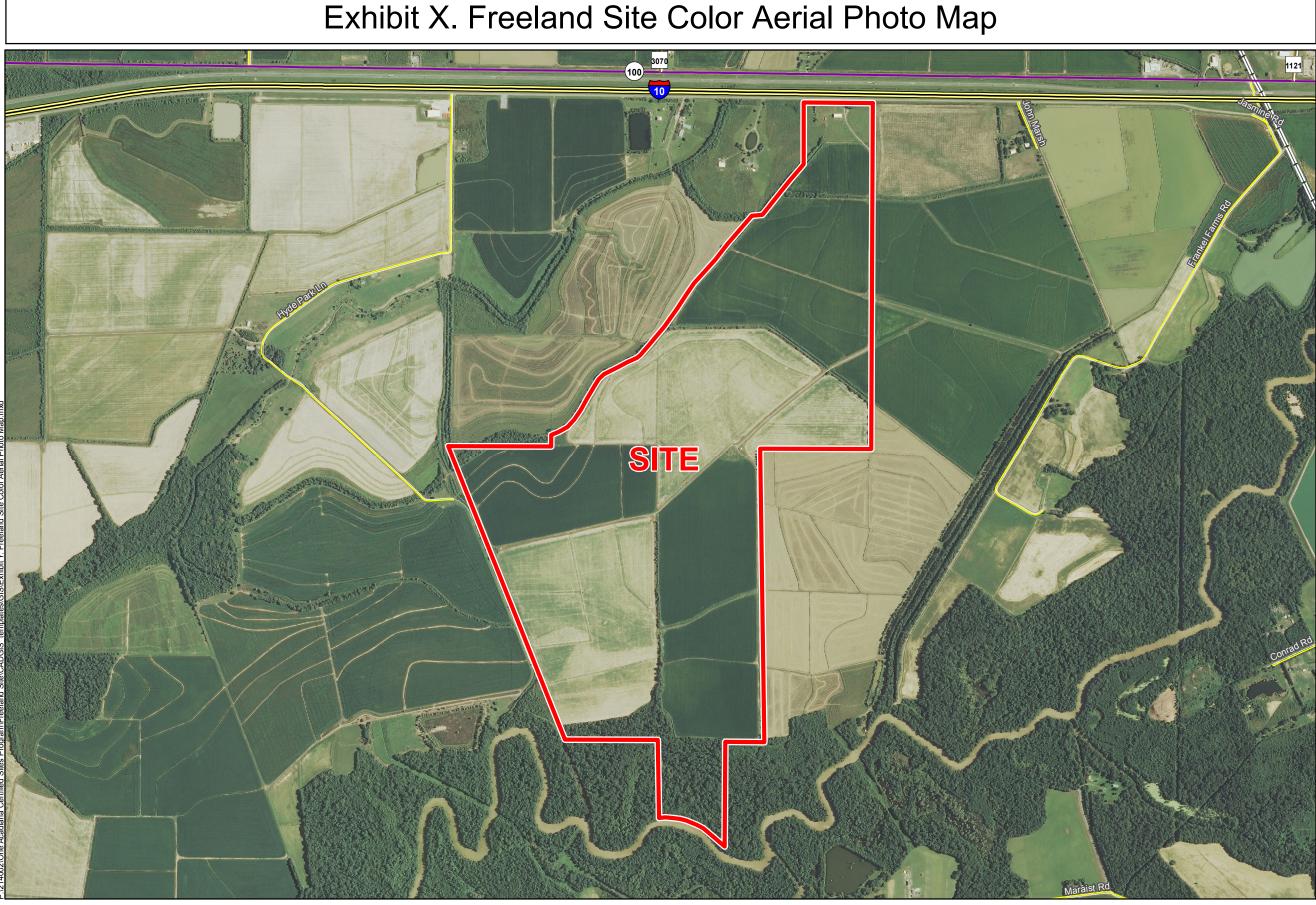

## 2013 Aerial Imagery Freeland Site Acadia Parish, LA

One Acadiana

Acadia Parish

LEGEND Site Boundary (536.94 Ac. +/-) 

| Date:           | 7/6/2015 |  |
|-----------------|----------|--|
| Project Number: | 214002   |  |
| Drawn By:       | AMB      |  |
| Checked By:     | JAY      |  |