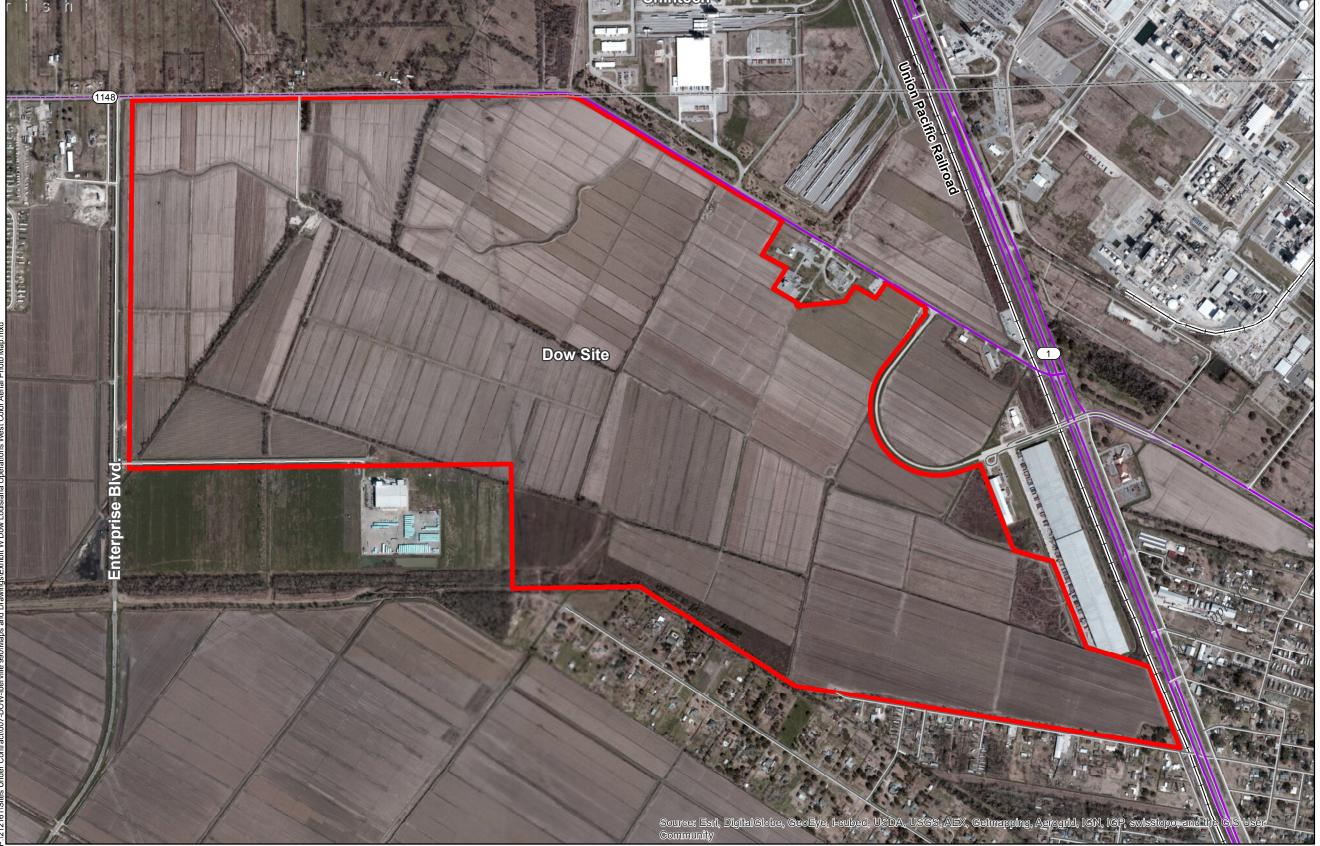

## Exhibit X. Dow Louisiana Operations West Color Aerial Photo Map

General Notes:

1. No attempt has been made by CSRS, Inc. to verify title, actual legal ownership, deed restrictions, servitudes, easements, or other burdens on the property, other than that furnished by the client or his representative.

2. Aerial imagery provided by ESRI as image basemap.

Site Exhibit for Dow Site Iberville Parish, LA

**BRAC** 

## Legend

Dow Site

── 10 — LA Highway

Railroad

Baton Rouge Area Chamber。

Source: GIS features aquired from public domain state and federal data sources (LDOTD, GNIS, LOSCO, US Census Bureau).

| Date:           | 11/16/2013    |
|-----------------|---------------|
| Project Number: | 212161.20.007 |
| Drawn By:       | MMS           |
| Checked By:     | TMG           |