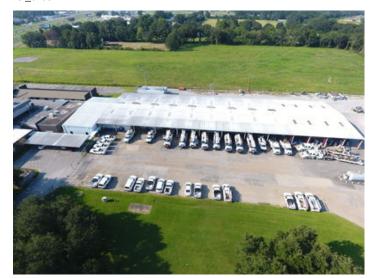

#### **Overview/Comments**

Rare opportunity along the busy I-49 corridor, this first-class campus would be a one of a kind headquarters situated on 42.82 acres. The facility is comprised of 6 buildings constructed from 1973 to 2009, all of which have been immaculately maintained and upgraded. Among the prominent components of this valuable property are the main office building of 31,115 sqft, a main warehouse of 18,510 sqft, and a separate mechanic shop with office of 10,340 sqft. The site includes 42.82 acres, with the main site consisting of 16 acres of land that is completely fenced and stabilized. Other valuable features of the property include a 500 kWt generator and two (2) 5,000 gallon fuel tanks. Parking is also available for 225 cars. Overall, this is a first-class facility with easy access to both I-49 and I-10. Daily, over 50,000 vehicles travel in front of the campus. Asking price is below two recent appraisals.