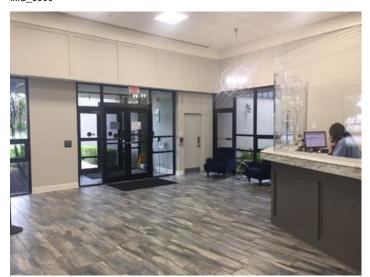

#### **Overview/Comments**

Rare opportunity along the busy I-49 corridor, this first-class campus would be a one of a kind headquarters situated on 42.82 acres. The facility is comprised of 6 buildings constructed from 1973 to 2009, all of which have been immaculately maintained and upgraded. Among the prominent components of this valuable property are the main office building of 31,115 sqft, a main warehouse of 18,510 sqft, and a separate mechanic shop with office of 10,340 sqft. The site includes 42.82 acres, with the main site consisting of 16 acres of land that is completely fenced and stabilized. Other valuable features of the property include a 500 kWt generator and two (2) 5,000 gallon fuel tanks. Parking is also available for 225 cars. Overall, this is a first-class facility with easy access to both I-49 and I-10. Daily, over 50,000 vehicles travel in front of the campus. Asking price is below two recent appraisals.

### **Property Images**

IMG\_5279

IMG\_5280

IMG\_5287

IMG\_5288

IMG\_5323

IMG\_5283

IMG\_5301