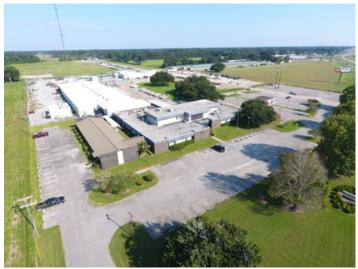

#### **Overview/Comments**

Rare opportunity along the busy I-49 corridor, this first-class campus would be a one of a kind headquarters situated on 42.82 acres. The facility is comprised of 6 buildings constructed from 1973 to 2009, all of which have been immaculately maintained and upgraded. Among the prominent components of this valuable property are the main office building of 31,115 sqft, a main warehouse of 18,510 sqft, and a separate mechanic shop with office of 10,340 sqft. The site includes 42.82 acres, with the main site consisting of 16 acres of land that is completely fenced and stabilized. Other valuable features of the property include a 500 kWt generator and two (2) 5,000 gallon fuel tanks. Parking is also available for 225 cars. Overall, this is a first-class facility with easy access to both I-49 and I-10. Daily, over 50,000 vehicles travel in front of the campus. Asking price is below two recent appraisals.