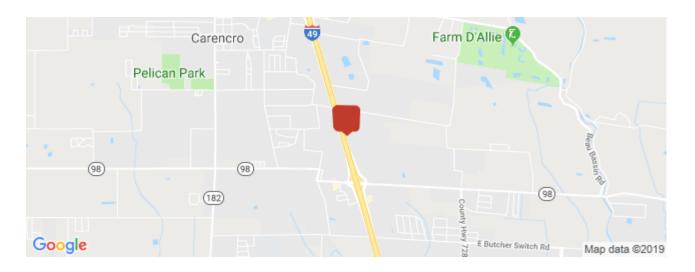

#### **Overview/Comments**

Rare opportunity along the busy I-49 corridor, this first-class campus would be a one of a kind headquarters situated on 42.82 acres. The facility is comprised of 6 buildings constructed from 1973 to 2009, all of which have been immaculately maintained and upgraded. Among the prominent components of this valuable property are the main office building of 31,115 sqft, a main warehouse of 18,510 sqft, and a separate mechanic shop with office of 10,340 sqft. The site includes 42.82 acres, with the main site consisting of 16 acres of land that is completely fenced and stabilized. Other valuable features of the property include a 500 kWt generator and two (2) 5,000 gallon fuel tanks. Parking is also available for 225 cars. Overall, this is a first-class facility with easy access to both I-49 and I-10. Daily, over 50,000 vehicles travel in front of the campus. Asking price is below two recent appraisals.

Location

Address: 3420 NE Evangeline Thwy, Carencro, LA 70520 MSA: Lafayette
County: Lafayette Submarket: D

Page 1