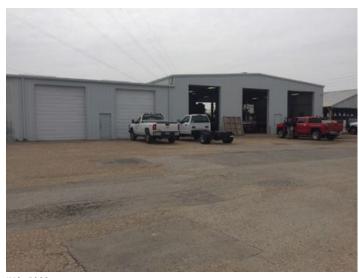

#### **Overview/Comments**

Rare opportunity along the busy I-49 corridor, this first-class campus would be a one of a kind headquarters situated on 42.82 acres. The facility is comprised of 6 buildings constructed from 1973 to 2009, all of which have been immaculately maintained and upgraded. Among the prominent components of this valuable property are the main office building of 31,115 sqft, a main warehouse of 18,510 sqft, and a separate mechanic shop with office of 10,340 sqft. The site includes 42.82 acres, with the main site consisting of 16 acres of land that is completely fenced and stabilized. Other valuable features of the property include a 500 kWt generator and two (2) 5,000 gallon fuel tanks. Parking is also available for 225 cars. Overall, this is a first-class facility with easy access to both I-49 and I-10. Daily, over 50,000 vehicles travel in front of the campus. Asking price is below two recent appraisals.