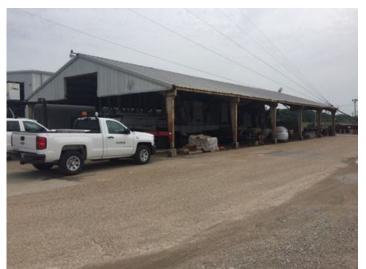

#### **Overview/Comments**

Rare opportunity along the busy I-49 corridor, this first-class campus would be a one of a kind headquarters situated on 42.82 acres. The facility is comprised of 6 buildings constructed from 1973 to 2009, all of which have been immaculately maintained and upgraded. Among the prominent components of this valuable property are the main office building of 31,115 sqft, a main warehouse of 18,510 sqft, and a separate mechanic shop with office of 10,340 sqft. The site includes 42.82 acres, with the main site consisting of 16 acres of land that is completely fenced and stabilized. Other valuable features of the property include a 500 kWt generator and two (2) 5,000 gallon fuel tanks. Parking is also available for 225 cars. Overall, this is a first-class facility with easy access to both I-49 and I-10. Daily, over 50,000 vehicles travel in front of the campus. Asking price is below two recent appraisals.

### **Property Images**

IMG\_5279

IMG\_5280

IMG\_5287

IMG\_5288

IMG\_5323

IMG\_5283

IMG\_5301