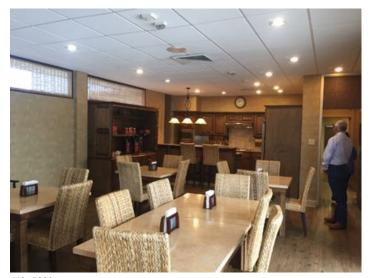

#### **Overview/Comments**

Rare opportunity along the busy I-49 corridor, this first-class campus would be a one of a kind headquarters situated on 42.82 acres. The facility is comprised of 6 buildings constructed from 1973 to 2009, all of which have been immaculately maintained and upgraded. Among the prominent components of this valuable property are the main office building of 31,115 sqft, a main warehouse of 18,510 sqft, and a separate mechanic shop with office of 10,340 sqft. The site includes 42.82 acres, with the main site consisting of 16 acres of land that is completely fenced and stabilized. Other valuable features of the property include a 500 kWt generator and two (2) 5,000 gallon fuel tanks. Parking is also available for 225 cars. Overall, this is a first-class facility with easy access to both I-49 and I-10. Daily, over 50,000 vehicles travel in front of the campus. Asking price is below two recent appraisals.

### **Property Images**

IMG\_5279

IMG\_5280

IMG\_5287

IMG\_5288

IMG\_5323

IMG\_5283

IMG\_5301