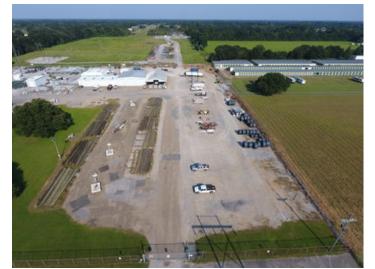

#### **Overview/Comments**

Rare opportunity along the busy I-49 corridor, this first-class campus would be a one of a kind headquarters situated on 42.82 acres. The facility is comprised of 6 buildings constructed from 1973 to 2009, all of which have been immaculately maintained and upgraded. Among the prominent components of this valuable property are the main office building of 31,115 sqft, a main warehouse of 18,510 sqft, and a separate mechanic shop with office of 10,340 sqft. The site includes 42.82 acres, with the main site consisting of 16 acres of land that is completely fenced and stabilized. Other valuable features of the property include a 500 kWt generator and two (2) 5,000 gallon fuel tanks. Parking is also available for 225 cars. Overall, this is a first-class facility with easy access to both I-49 and I-10. Daily, over 50,000 vehicles travel in front of the campus. Asking price is below two recent appraisals.

### **Property Images**

IMG\_5279

IMG\_5280

IMG\_5287

IMG\_5288

IMG\_5323

IMG\_5283

IMG\_5301