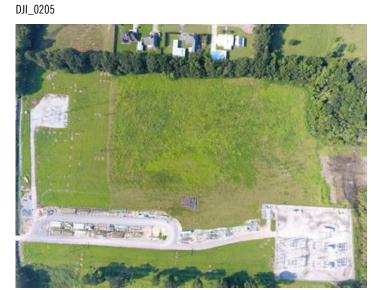

#### **Overview/Comments**

Rare opportunity along the busy I-49 corridor, this first-class campus would be a one of a kind headquarters situated on 42.82 acres. The facility is comprised of 6 buildings constructed from 1973 to 2009, all of which have been immaculately maintained and upgraded. Among the prominent components of this valuable property are the main office building of 31,115 sqft, a main warehouse of 18,510 sqft, and a separate mechanic shop with office of 10,340 sqft. The site includes 42.82 acres, with the main site consisting of 16 acres of land that is completely fenced and stabilized. Other valuable features of the property include a 500 kWt generator and two (2) 5,000 gallon fuel tanks. Parking is also available for 225 cars. Overall, this is a first-class facility with easy access to both I-49 and I-10. Daily, over 50,000 vehicles travel in front of the campus. Asking price is below two recent appraisals.