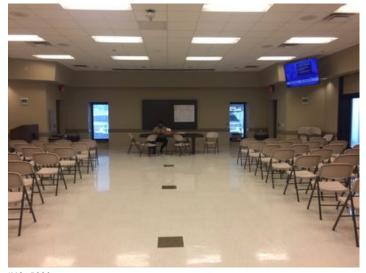

#### **Overview/Comments**

Rare opportunity along the busy I-49 corridor, this first-class campus would be a one of a kind headquarters situated on 42.82 acres. The facility is comprised of 6 buildings constructed from 1973 to 2009, all of which have been immaculately maintained and upgraded. Among the prominent components of this valuable property are the main office building of 31,115 sqft, a main warehouse of 18,510 sqft, and a separate mechanic shop with office of 10,340 sqft. The site includes 42.82 acres, with the main site consisting of 16 acres of land that is completely fenced and stabilized. Other valuable features of the property include a 500 kWt generator and two (2) 5,000 gallon fuel tanks. Parking is also available for 225 cars. Overall, this is a first-class facility with easy access to both I-49 and I-10. Daily, over 50,000 vehicles travel in front of the campus. Asking price is below two recent appraisals.

### **Property Images**

IMG\_5279

IMG\_5280

IMG\_5287

IMG\_5288

IMG\_5323

IMG\_5283

IMG\_5301