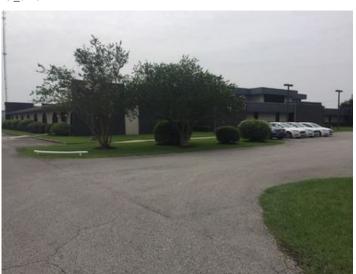

#### **Overview/Comments**

Rare opportunity along the busy I-49 corridor, this first-class campus would be a one of a kind headquarters situated on 42.82 acres. The facility is comprised of 6 buildings constructed from 1973 to 2009, all of which have been immaculately maintained and upgraded. Among the prominent components of this valuable property are the main office building of 31,115 sqft, a main warehouse of 18,510 sqft, and a separate mechanic shop with office of 10,340 sqft. The site includes 42.82 acres, with the main site consisting of 16 acres of land that is completely fenced and stabilized. Other valuable features of the property include a 500 kWt generator and two (2) 5,000 gallon fuel tanks. Parking is also available for 225 cars. Overall, this is a first-class facility with easy access to both I-49 and I-10. Daily, over 50,000 vehicles travel in front of the campus. Asking price is below two recent appraisals.

### **Property Images**

IMG\_5279

IMG\_5280

IMG\_5287

IMG\_5288

IMG\_5323

IMG\_5283

IMG\_5301