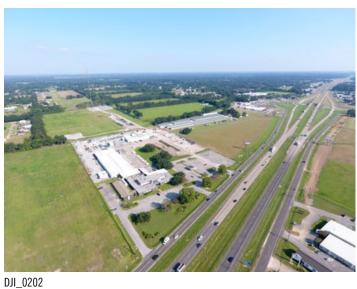

#### **Overview/Comments**

Rare opportunity along the busy I-49 corridor, this first-class campus would be a one of a kind headquarters situated on 42.82 acres. The facility is comprised of 6 buildings constructed from 1973 to 2009, all of which have been immaculately maintained and upgraded. Among the prominent components of this valuable property are the main office building of 31,115 sqft, a main warehouse of 18,510 sqft, and a separate mechanic shop with office of 10,340 sqft. The site includes 42.82 acres, with the main site consisting of 16 acres of land that is completely fenced and stabilized. Other valuable features of the property include a 500 kWt generator and two (2) 5,000 gallon fuel tanks. Parking is also available for 225 cars. Overall, this is a first-class facility with easy access to both I-49 and I-10. Daily, over 50,000 vehicles travel in front of the campus. Asking price is below two recent appraisals.

Location

Address: 3420 NE Evangeline Thwy, Carencro, LA 70520 MSA: Lafayette
County: Lafayette Submarket: D

Page 1