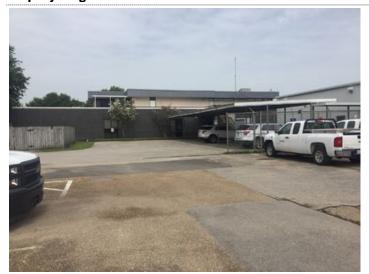

#### **Overview/Comments**

Rare opportunity along the busy I-49 corridor, this first-class campus would be a one of a kind headquarters situated on 42.82 acres. The facility is comprised of 6 buildings constructed from 1973 to 2009, all of which have been immaculately maintained and upgraded. Among the prominent components of this valuable property are the main office building of 31,115 sqft, a main warehouse of 18,510 sqft, and a separate mechanic shop with office of 10,340 sqft. The site includes 42.82 acres, with the main site consisting of 16 acres of land that is completely fenced and stabilized. Other valuable features of the property include a 500 kWt generator and two (2) 5,000 gallon fuel tanks. Parking is also available for 225 cars. Overall, this is a first-class facility with easy access to both I-49 and I-10. Daily, over 50,000 vehicles travel in front of the campus. Asking price is below two recent appraisals.

### **Property Images**

IMG\_5279

IMG\_5280

IMG\_5287

IMG\_5288

IMG\_5323

IMG\_5283

IMG\_5301