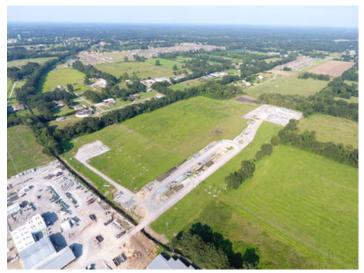

#### **Overview/Comments**

Rare opportunity along the busy I-49 corridor, this first-class campus would be a one of a kind headquarters situated on 42.82 acres. The facility is comprised of 6 buildings constructed from 1973 to 2009, all of which have been immaculately maintained and upgraded. Among the prominent components of this valuable property are the main office building of 31,115 sqft, a main warehouse of 18,510 sqft, and a separate mechanic shop with office of 10,340 sqft. The site includes 42.82 acres, with the main site consisting of 16 acres of land that is completely fenced and stabilized. Other valuable features of the property include a 500 kWt generator and two (2) 5,000 gallon fuel tanks. Parking is also available for 225 cars. Overall, this is a first-class facility with easy access to both I-49 and I-10. Daily, over 50,000 vehicles travel in front of the campus. Asking price is below two recent appraisals.