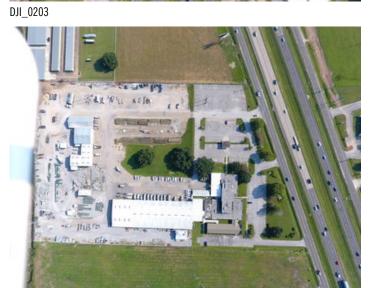

#### **Overview/Comments**

Rare opportunity along the busy I-49 corridor, this first-class campus would be a one of a kind headquarters situated on 42.82 acres. The facility is comprised of 6 buildings constructed from 1973 to 2009, all of which have been immaculately maintained and upgraded. Among the prominent components of this valuable property are the main office building of 31,115 sqft, a main warehouse of 18,510 sqft, and a separate mechanic shop with office of 10,340 sqft. The site includes 42.82 acres, with the main site consisting of 16 acres of land that is completely fenced and stabilized. Other valuable features of the property include a 500 kWt generator and two (2) 5,000 gallon fuel tanks. Parking is also available for 225 cars. Overall, this is a first-class facility with easy access to both I-49 and I-10. Daily, over 50,000 vehicles travel in front of the campus. Asking price is below two recent appraisals.