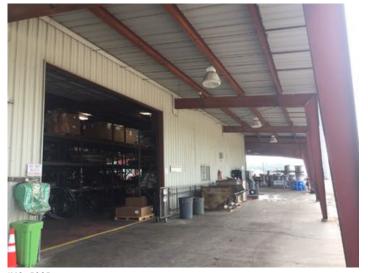

#### **Overview/Comments**

Rare opportunity along the busy I-49 corridor, this first-class campus would be a one of a kind headquarters situated on 42.82 acres. The facility is comprised of 6 buildings constructed from 1973 to 2009, all of which have been immaculately maintained and upgraded. Among the prominent components of this valuable property are the main office building of 31,115 sqft, a main warehouse of 18,510 sqft, and a separate mechanic shop with office of 10,340 sqft. The site includes 42.82 acres, with the main site consisting of 16 acres of land that is completely fenced and stabilized. Other valuable features of the property include a 500 kWt generator and two (2) 5,000 gallon fuel tanks. Parking is also available for 225 cars. Overall, this is a first-class facility with easy access to both I-49 and I-10. Daily, over 50,000 vehicles travel in front of the campus. Asking price is below two recent appraisals.

### **Property Images**

IMG\_5279

IMG\_5280

IMG\_5287

IMG\_5288

IMG\_5323

IMG\_5283

IMG\_5301