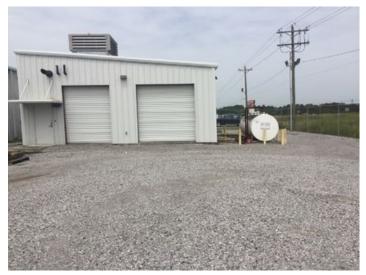

#### **Overview/Comments**

Rare opportunity along the busy I-49 corridor, this first-class campus would be a one of a kind headquarters situated on 42.82 acres. The facility is comprised of 6 buildings constructed from 1973 to 2009, all of which have been immaculately maintained and upgraded. Among the prominent components of this valuable property are the main office building of 31,115 sqft, a main warehouse of 18,510 sqft, and a separate mechanic shop with office of 10,340 sqft. The site includes 42.82 acres, with the main site consisting of 16 acres of land that is completely fenced and stabilized. Other valuable features of the property include a 500 kWt generator and two (2) 5,000 gallon fuel tanks. Parking is also available for 225 cars. Overall, this is a first-class facility with easy access to both I-49 and I-10. Daily, over 50,000 vehicles travel in front of the campus. Asking price is below two recent appraisals.

### **Property Images**

IMG\_5279

IMG\_5280

IMG\_5287

IMG\_5288

IMG\_5323

IMG\_5283

IMG\_5301