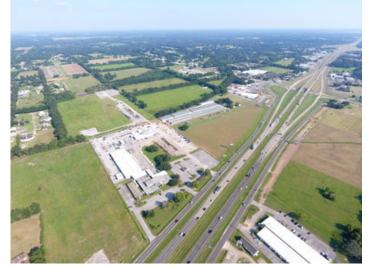

#### **Overview/Comments**

Rare opportunity along the busy I-49 corridor, this first-class campus would be a one of a kind headquarters situated on 42.82 acres. The facility is comprised of 6 buildings constructed from 1973 to 2009, all of which have been immaculately maintained and upgraded. Among the prominent components of this valuable property are the main office building of 31,115 sqft, a main warehouse of 18,510 sqft, and a separate mechanic shop with office of 10,340 sqft. The site includes 42.82 acres, with the main site consisting of 16 acres of land that is completely fenced and stabilized. Other valuable features of the property include a 500 kWt generator and two (2) 5,000 gallon fuel tanks. Parking is also available for 225 cars. Overall, this is a first-class facility with easy access to both I-49 and I-10. Daily, over 50,000 vehicles travel in front of the campus. Asking price is below two recent appraisals.