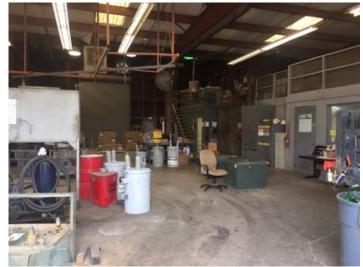

#### **Overview/Comments**

Rare opportunity along the busy I-49 corridor, this first-class campus would be a one of a kind headquarters situated on 42.82 acres. The facility is comprised of 6 buildings constructed from 1973 to 2009, all of which have been immaculately maintained and upgraded. Among the prominent components of this valuable property are the main office building of 31,115 sqft, a main warehouse of 18,510 sqft, and a separate mechanic shop with office of 10,340 sqft. The site includes 42.82 acres, with the main site consisting of 16 acres of land that is completely fenced and stabilized. Other valuable features of the property include a 500 kWt generator and two (2) 5,000 gallon fuel tanks. Parking is also available for 225 cars. Overall, this is a first-class facility with easy access to both I-49 and I-10. Daily, over 50,000 vehicles travel in front of the campus. Asking price is below two recent appraisals.

### **Property Images**

IMG\_5279

IMG\_5280

IMG\_5287

IMG\_5288

IMG\_5323

IMG\_5283

IMG\_5301