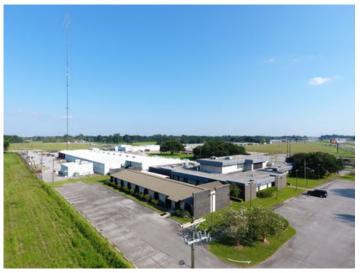

#### **Overview/Comments**

Rare opportunity along the busy I-49 corridor, this first-class campus would be a one of a kind headquarters situated on 42.82 acres. The facility is comprised of 6 buildings constructed from 1973 to 2009, all of which have been immaculately maintained and upgraded. Among the prominent components of this valuable property are the main office building of 31,115 sqft, a main warehouse of 18,510 sqft, and a separate mechanic shop with office of 10,340 sqft. The site includes 42.82 acres, with the main site consisting of 16 acres of land that is completely fenced and stabilized. Other valuable features of the property include a 500 kWt generator and two (2) 5,000 gallon fuel tanks. Parking is also available for 225 cars. Overall, this is a first-class facility with easy access to both I-49 and I-10. Daily, over 50,000 vehicles travel in front of the campus. Asking price is below two recent appraisals.

### **Property Images**

IMG\_5279

IMG\_5280

IMG\_5287

IMG\_5288

IMG\_5323

IMG\_5283

IMG\_5301