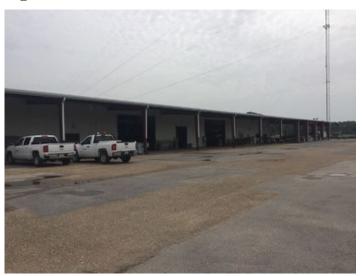

#### **Overview/Comments**

Rare opportunity along the busy I-49 corridor, this first-class campus would be a one of a kind headquarters situated on 42.82 acres. The facility is comprised of 6 buildings constructed from 1973 to 2009, all of which have been immaculately maintained and upgraded. Among the prominent components of this valuable property are the main office building of 31,115 sqft, a main warehouse of 18,510 sqft, and a separate mechanic shop with office of 10,340 sqft. The site includes 42.82 acres, with the main site consisting of 16 acres of land that is completely fenced and stabilized. Other valuable features of the property include a 500 kWt generator and two (2) 5,000 gallon fuel tanks. Parking is also available for 225 cars. Overall, this is a first-class facility with easy access to both I-49 and I-10. Daily, over 50,000 vehicles travel in front of the campus. Asking price is below two recent appraisals.

### **Property Images**

IMG\_5279

IMG\_5280

IMG\_5287

IMG\_5288

IMG\_5323

IMG\_5283

IMG\_5301