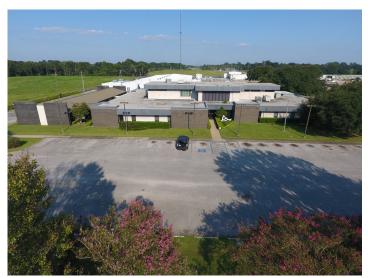

#### **Overview/Comments**

Rare opportunity along the busy I-49 corridor, this first-class campus would be a one of a kind headquarters situated on 42.82 acres. The facility is comprised of 6 buildings constructed from 1973 to 2009, all of which have been immaculately maintained and upgraded. Among the prominent components of this valuable property are the main office building of 31,115 sqft, a main warehouse of 18,510 sqft, and a separate mechanic shop with office of 10,340 sqft. The site includes 42.82 acres, with the main site consisting of 16 acres of land that is completely fenced and stabilized. Other valuable features of the property include a 500 kWt generator and two (2) 5,000 gallon fuel tanks. Parking is also available for 225 cars. Overall, this is a first-class facility with easy access to both I-49 and I-10. Daily, over 50,000 vehicles travel in front of the campus. Asking price is below two recent appraisals.

### **Property Images**

IMG\_5279

IMG\_5280

IMG\_5287

IMG\_5288

IMG\_5323

IMG\_5283

IMG\_5301