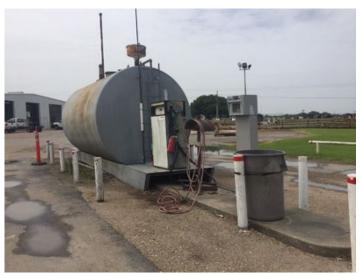

#### **Overview/Comments**

Rare opportunity along the busy I-49 corridor, this first-class campus would be a one of a kind headquarters situated on 42.82 acres. The facility is comprised of 6 buildings constructed from 1973 to 2009, all of which have been immaculately maintained and upgraded. Among the prominent components of this valuable property are the main office building of 31,115 sqft, a main warehouse of 18,510 sqft, and a separate mechanic shop with office of 10,340 sqft. The site includes 42.82 acres, with the main site consisting of 16 acres of land that is completely fenced and stabilized. Other valuable features of the property include a 500 kWt generator and two (2) 5,000 gallon fuel tanks. Parking is also available for 225 cars. Overall, this is a first-class facility with easy access to both I-49 and I-10. Daily, over 50,000 vehicles travel in front of the campus. Asking price is below two recent appraisals.