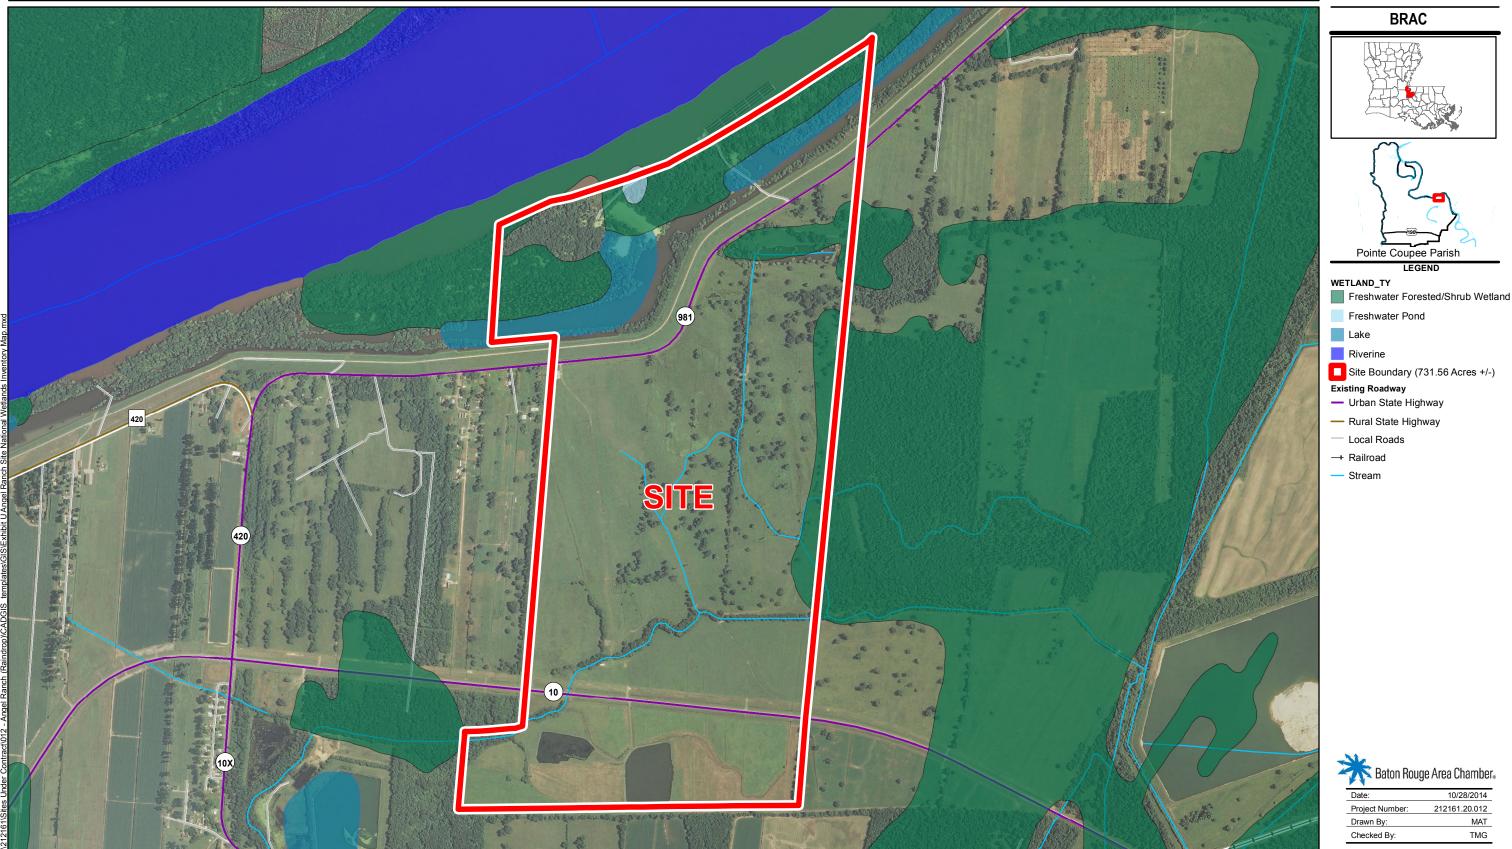

## Exhibit U. Angel Ranch Site National Wetlands Inventory Map

**National Wetlands Inventory** Angel Ranch (Raindrop) Site Pointe Coupee Parish, LA

**BRAC** 

- General Notes:

  1. No attempt has been made by CSRS, Inc. to verify site boundary, title, actual legal ownership, deed restrictions, servitudes, easements, or other burdens on the property, other than that furnished by the client or his representative.

  2. Transportation data from 2013 TIGER datasets via U.S. Census Bureau at ftp://ftp2.census.gov/geo/ftger/TIGER2013.

  3. National Wetlands Inventory (NWI) data current as of May 2014 as downloaded from http://www.fws.gov/wetlands/Downloads/State/LA\_wetlands.zip.

4. 2013 aerial imagery from USDA-APFO National Agricultural Inventory Project (NAIP) and may not reflect current ground conditions.

| 0               |               |
|-----------------|---------------|
| Date:           | 10/28/2014    |
| Project Number: | 212161.20.012 |
| Drawn By:       | MAT           |
| Checked By:     | TMG           |