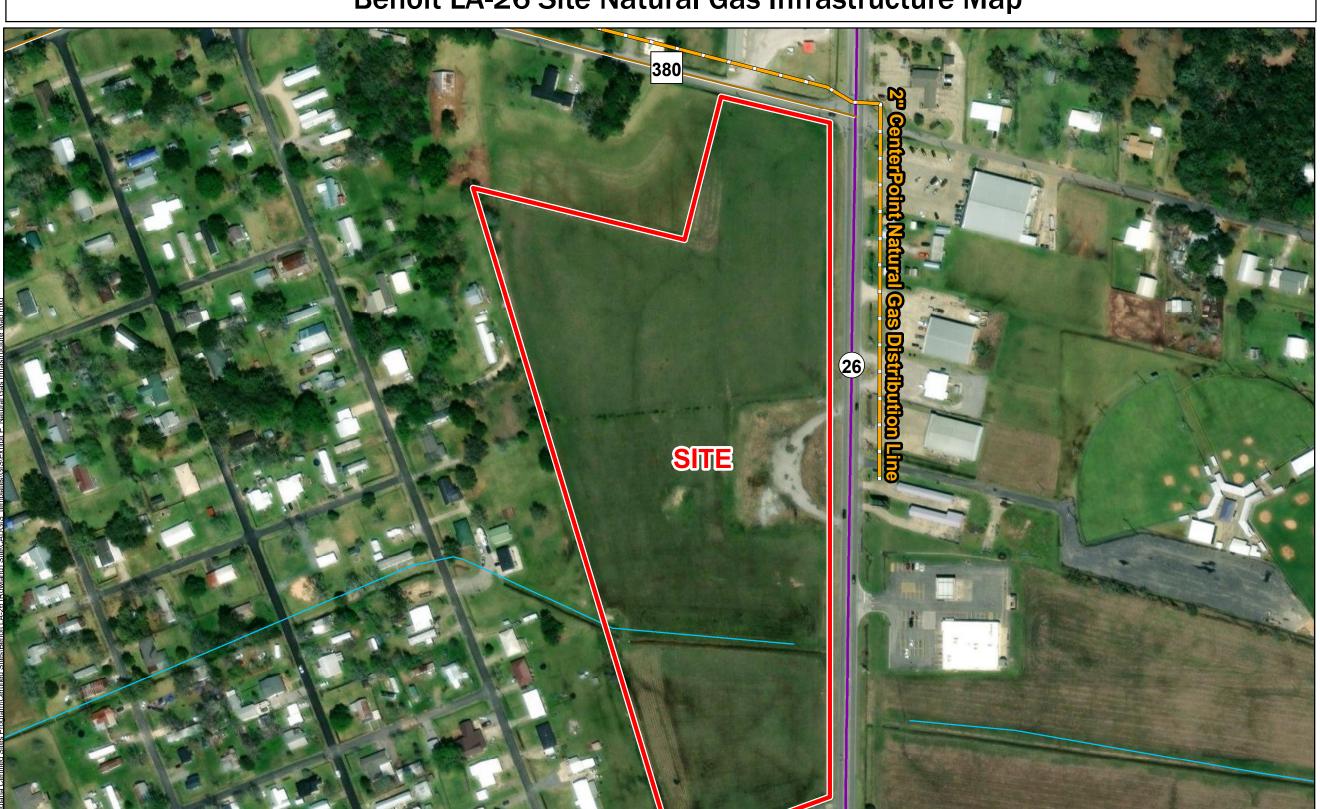

# Exhibit P. Benoit LA-26 Site Natural Gas Infrastructure Map

# Benoit LA-26 Site Natural Gas Infrastructure Map

26

Benoit LA-26 Site Jefferson Davis Parish, LA

### **LEGEND**

- Site Boundary (18.37± ac.)
- 2" CenterPoint Natural Gas Distribution Line
- Stream

### **Existing Roadway**

- Urban State Highway
- Rural State Highway

ONEACADIANA

| Date:           | 8/10/2023 |
|-----------------|-----------|
| Project Number: | 214002    |
| Drawn By:       | BMS       |
| Checked By:     | EEB       |

- General Notes:

  1. No attempt has been made by CSRS, Inc. to verify site boundary, title, actual legal ownership, deed restrictions, servitudes, easements, or other burdens on the property, other than that furnished by the client or his representative.

  2. Transportation data from 2013 TIGER datasets via U.S. Census Bureau at ftp://ftp2.census.gov/geo/tiger/TIGER2013.
- 3. Utility information from visual inspection and/or the individual utility operators. Exact field location has not been determined by survey. The lines shown are an approximate representation only and may have been offset for depiction purposes. 4. 2015 aerial imagery from USDA-APFO National Agricultural Inventory Project (NAIP) and may not reflect current ground conditions. 5. Natural gas utility information provided by CenterPoint Energy.