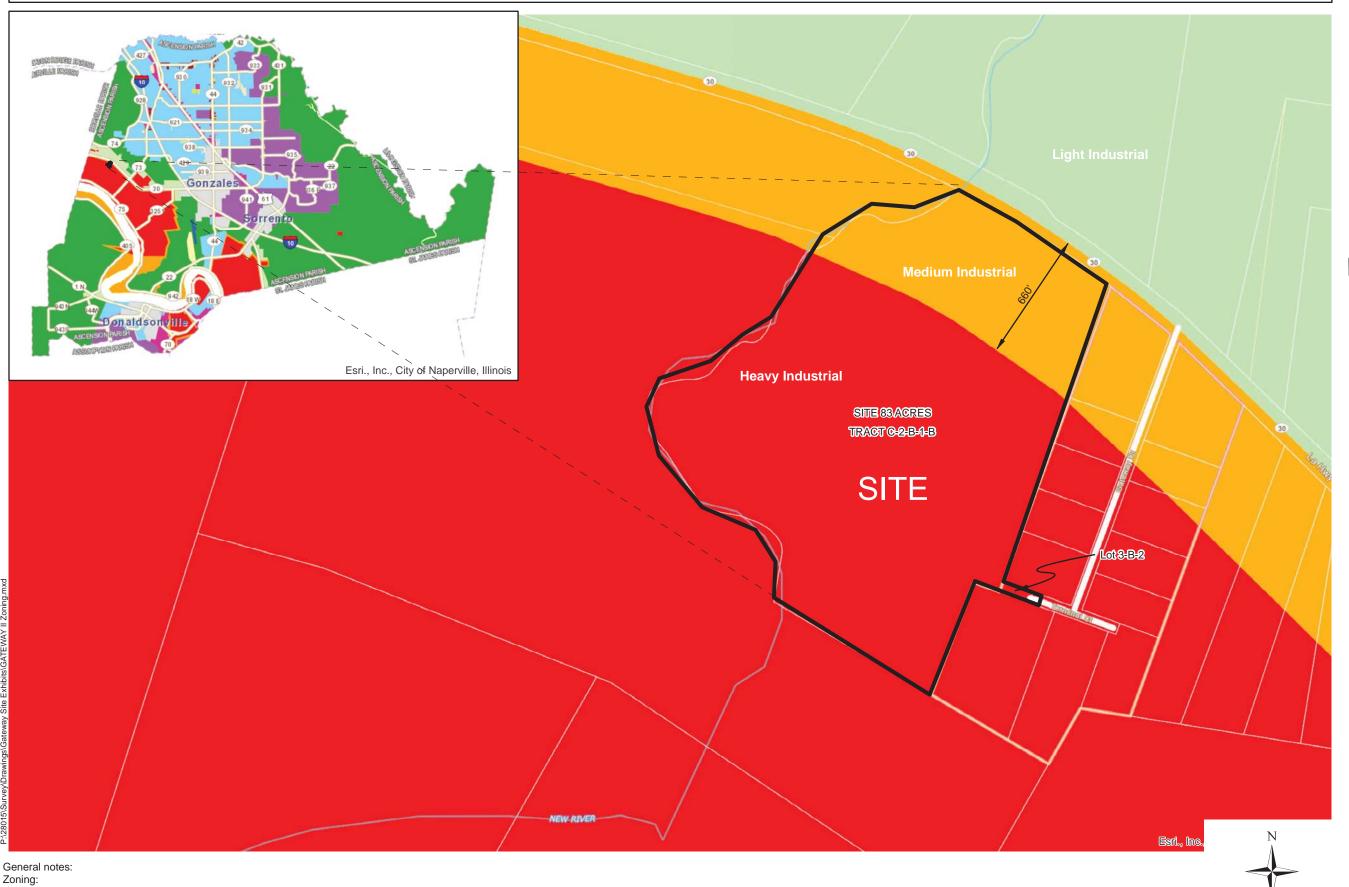

## Exhibit E. Gateway II Site Ascension Parish Zoning Map

Site Exhibit for Gateway II
Ascension Parish, LA

Superstar Holding, LLC

61

Ascension Parish

## Legend

Site Boundary

## Zoning District

Light Industry (LI)

\_.g... ...aaa.., (\_.,

Medium Industry (MI)

Heavy Industry (HI)

Source: GIS features aquired from public domain state and federal data sources (GNIS, LOSCO, US Census Bureau).

| Date:           | 4/3/2013 |
|-----------------|----------|
| Project Number: | 28015    |
| Drawn By:       | JAY      |
| Checked By:     | TMG      |

6767 Perkins Road Suite 200 Baton Rouge, LA 70808 Telephone: 225 769-0546 Fax: 225 767-0060 www.csrsonline.com

Zoning: HI = Heavy Industrial

Zoning information was obtained from http://www.ascensionparish.net/. Zoning is subject to change and should be verified with the local authority's zoning administrator before any improvements to the property are contemplated.