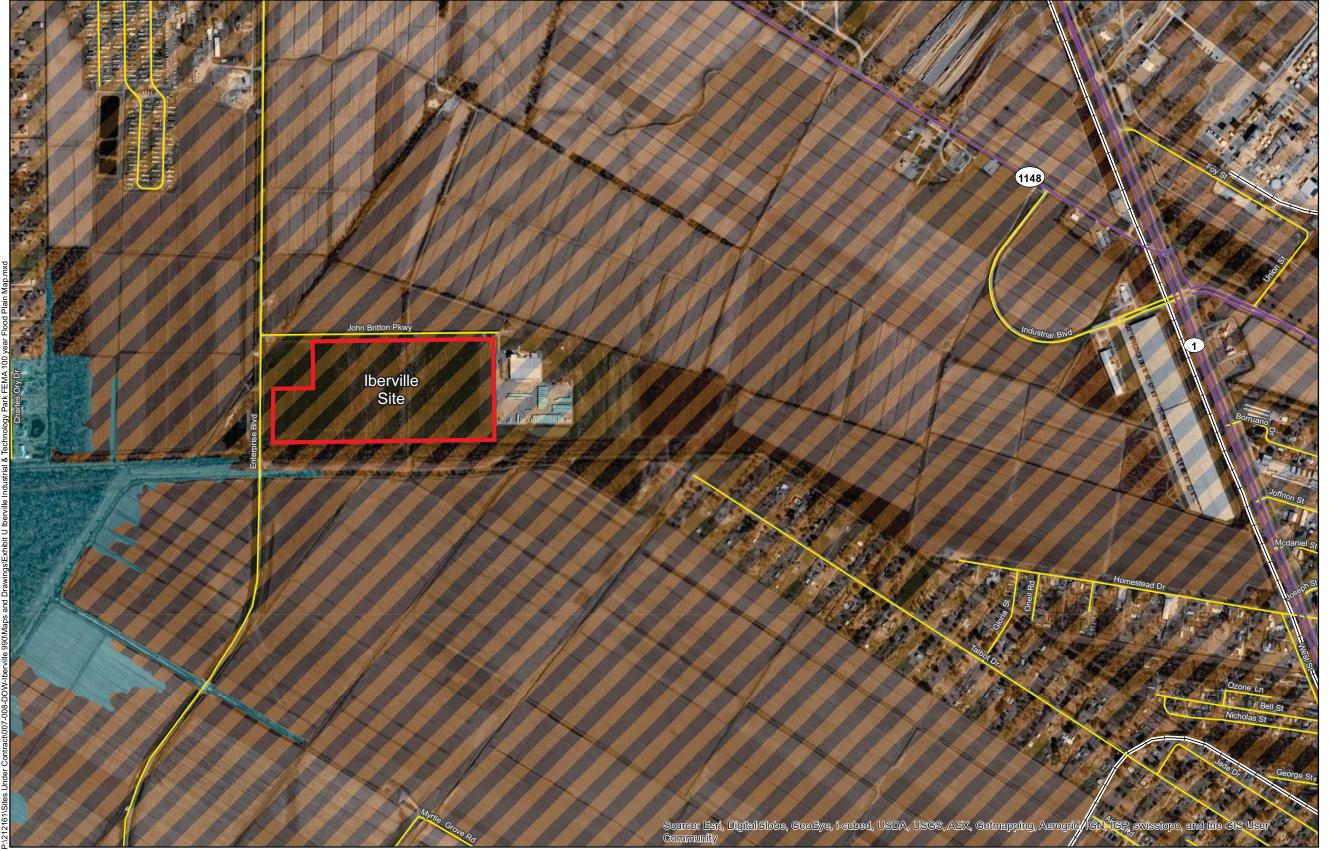

## Exhibit U. Iberville Industrial & Technology Park FEMA 100 year Flood Plain Map

- 1. No attempt has been made by CSRS, Inc. to verify title, actual legal ownership, deed restrictions, servitudes, easements, or other burdens on the property, other than that furnished by the client or his representative.
- 2. Railroad and Highway data obtained from 2013 TIGER datasets via U.S. Census Bureau at ftp://ftp2.census.gov/geo/tiger/TIGER2013
- 3. Flood data layer and symbologies are directly linked to the FEMA National Flood Hazard Layer: https://hazards.fema.gov/gis/nfhl/services.
- 4. Site location can be found in FIRM Panel 22047C0195D of Iberville Parish, Louisiana, Effective Date November 6, 2013.
- Railroad and Highway data obtained from 2013 TIGER datasets via U.S. Census Bureau at ftp://ftp2.census.gov/geo/tiger/TIGER2013.
- 5. Flood data displayed, while containing different symbology, has been verified with LSU AgCenter Flood Mapping portal at http://maps.lsuagcenter.com/floodmaps/?FIPS=22047.

## Flood Hazard Zones

1% Annual Chance Flood

Source: GIS features aquired from public domain state and federal data sources (LDOTD, GNIS, LOSCO, US Census Bureau).

| Date:           | 11/26/2013    |
|-----------------|---------------|
| Project Number: | 212161.20.008 |
| Drawn By:       | MMS           |
| Checked By:     | TMG           |