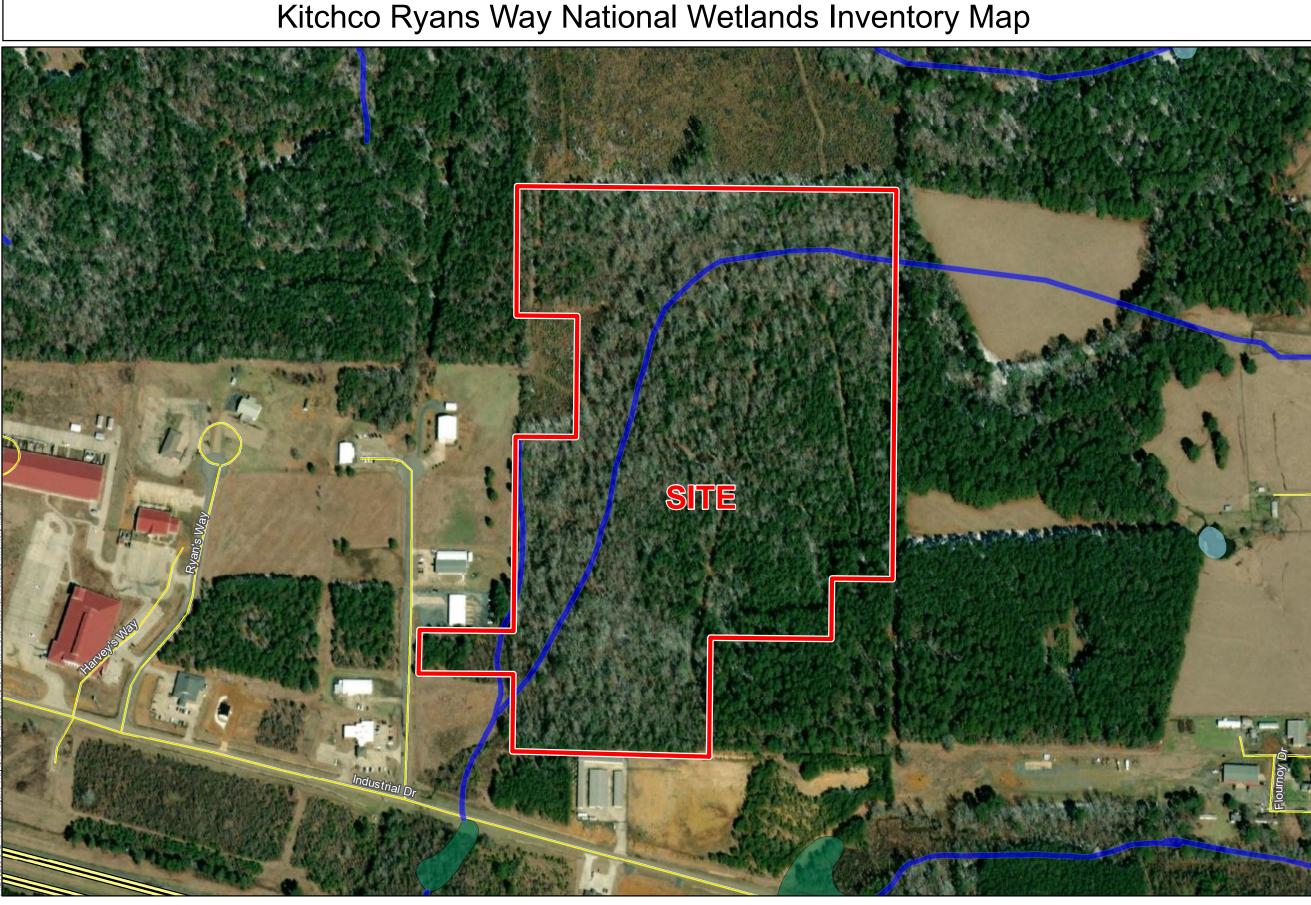

## Exhibit Y. Kitchco Ryans Way National Wetlands Inventory Map

- General Notes: 1. No attempt has been made by CSRS, Inc. to verify site boundary, title, actual legal ownership, deed restrictions, servitudes, easements, or other burdens on the property, other than that furnished by the client or his representative. 2. Transportation data from 2013 TIGER datasets via U.S. Census Bureau at ftp://ftp2.census.gov/geo/tiger/TIGER2013. 3. 2015 aerial imagery from USDA-APFO National Agricultural Inventory Project (NAIP) and may not reflect current ground conditions.

- 4. National Wetlands Inventory (NWI) data current as of May 2016 as downloaded from http://www.fws.gov/wetlands/Downloads/State/LA\_wetlands.zip.

## **Kitchco Ryans Way** Webster Parish, LA