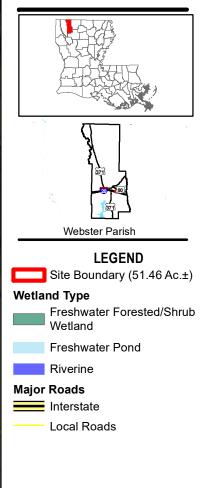

## Exhibit Y. Kitchco Ryans Way National Wetlands Inventory Map

- General Notes: 1. No attempt has been made by CSRS, Inc. to verify site boundary, title, actual legal ownership, deed restrictions, servitudes, easements, or other burdens on the property, other than that furnished by the client or his representative. 2. Transportation data from 2013 TIGER datasets via U.S. Census Bureau at ftp://ftp2.census.gov/geo/tiger/TIGER2013. 3. 2015 aerial imagery from USDA-APFO National Agricultural Inventory Project (NAIP) and may not reflect current ground conditions.

- 4. National Wetlands Inventory (NWI) data current as of May 2016 as downloaded from http://www.fws.gov/wetlands/Downloads/State/LA\_wetlands.zip.

## **Kitchco Ryans Way** Webster Parish, LA