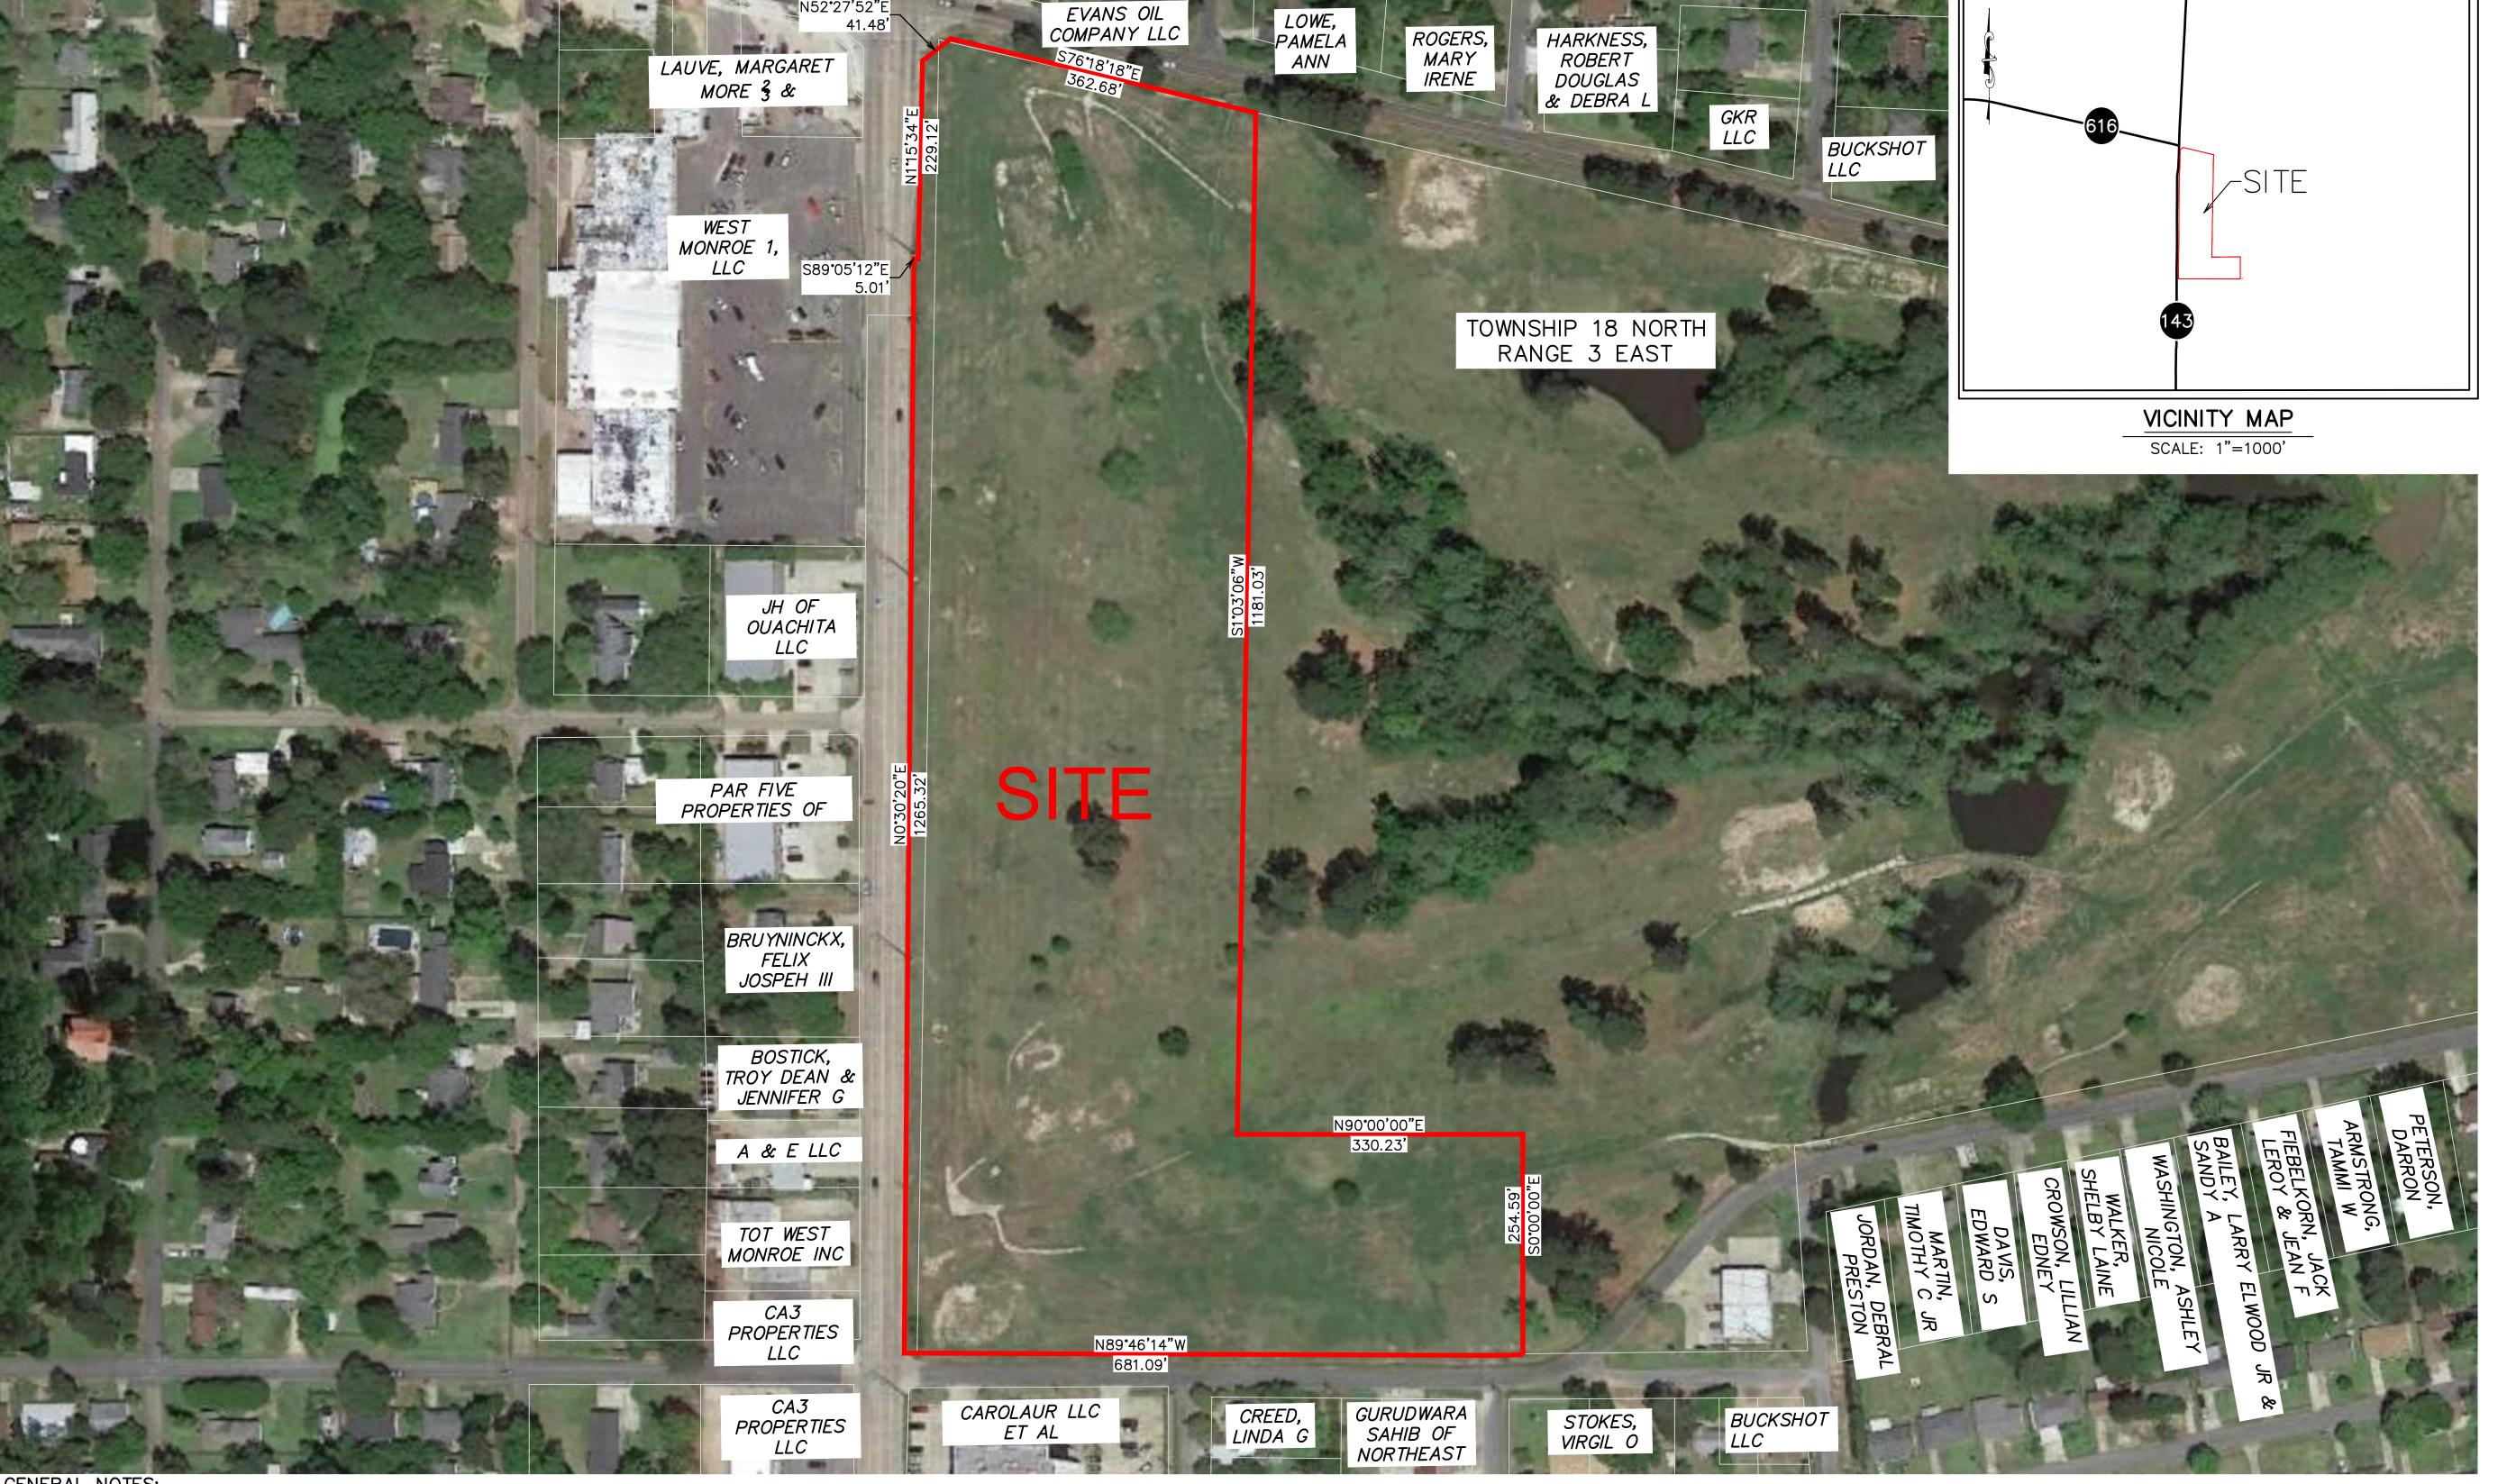

## Exhibit B. Highland Park Mixed-Use Development Site Property Boundary Aerial Exhibit

## Highland Park Mixed-Use Development Site Property Boundary Aerial Exhibit

6767 Perkins Road, Suite 200 Baton Rouge, Louisiana 70808 Telephone: 225 769-0546 www.csrsinc.com

\_ .

Highland Park Mixed-Use Development Site

Ouachita Parish, LA

north louisiana economic partnership

SCALE: 1"=100'

0 100 200

SITE BOUNDARY (15.07 AC. ±)

## Property Sheet Title: Boundary Aerial Exhibit

| March 2020 |
|------------|
| 216269     |
| KPH        |
| EEB        |
|            |

1. No attempt has been made by CSRS, Inc. to verify title, actual legal ownership, deed restrictions, servitudes, easements, or other burdens on the property, other than that furnished by the client or his representative.
2. CSRS did not conduct title work review. Depicted exhibit is based on Ouachita Parish Clerk of Court Recordings researched from March 15, 1923 to September 22, 2003 by the City of West Monroe.
3. This is not a property boundary survey and is not intended to meet the Louisiana standards of practice for property boundary surveys. Bearings and distances of tracts were obtained from document referenced above.
4. The coordinate system used is NAD83 Louisiana State Plane North (US feet). Coordinates were derived by overlaying the boundary on an aerial photograph and are within 100' of true location.