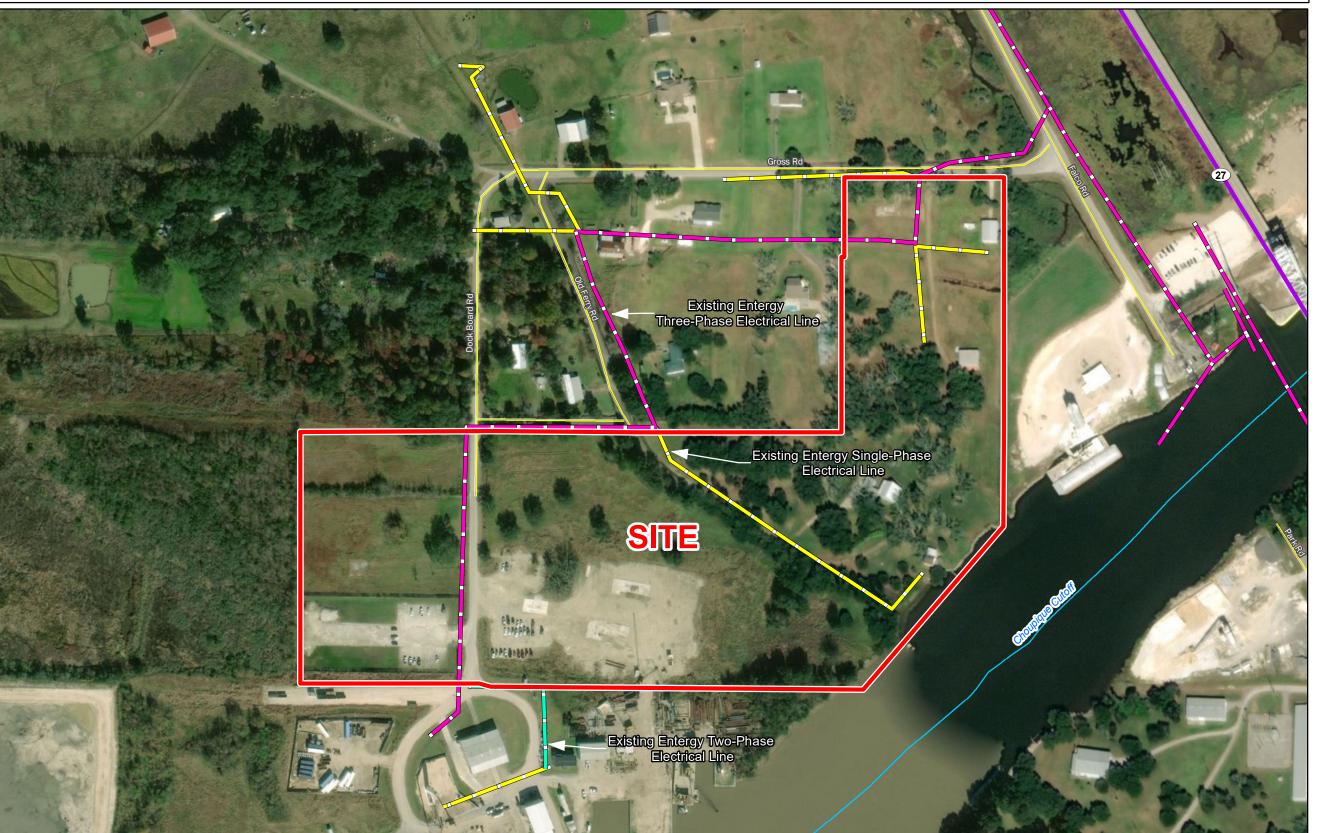

# Exhibit N. West Calcasieu Port Site Electrical Distribution Infrastructure Map

# **West Calcasieu Port Site Electrical Distribution Infrastructure Map**

- General Notes:

  1. No attempt has been made by CSRS, Inc. to verify site boundary, title, actual legal ownership, deed restrictions, servitudes, easements, or other burdens on the property, other than that furnished by the client or his representative.

  2. Transportation data from 2013 TIGER datasets via U.S. Census Bureau at ftp://ftp2.census.gov/geo/tiger/TIGER2013.
- 3. Utility information from visual inspection and/or the individual utility operators. Exact field location has not been determined by survey. The lines shown are an approximate representation only and may have been offset for depiction purposes.

4. 2015 aerial imagery from USDA-APFO National Agricultural Inventory Project (NAIP) and may not reflect current ground conditions.

**West Calcasieu Port Site** Calcasieu Parish, LA

### **LEGEND**

- Site Boundary
- Existing Entergy Three-Phase Electrical Line
- **Existing Entergy Two-Phase** Electrical Line
- Existing Entergy Single-Phase Electrical Line

### **Existing Roadway**

- 4-Lane State Highway
- Local
- Stream