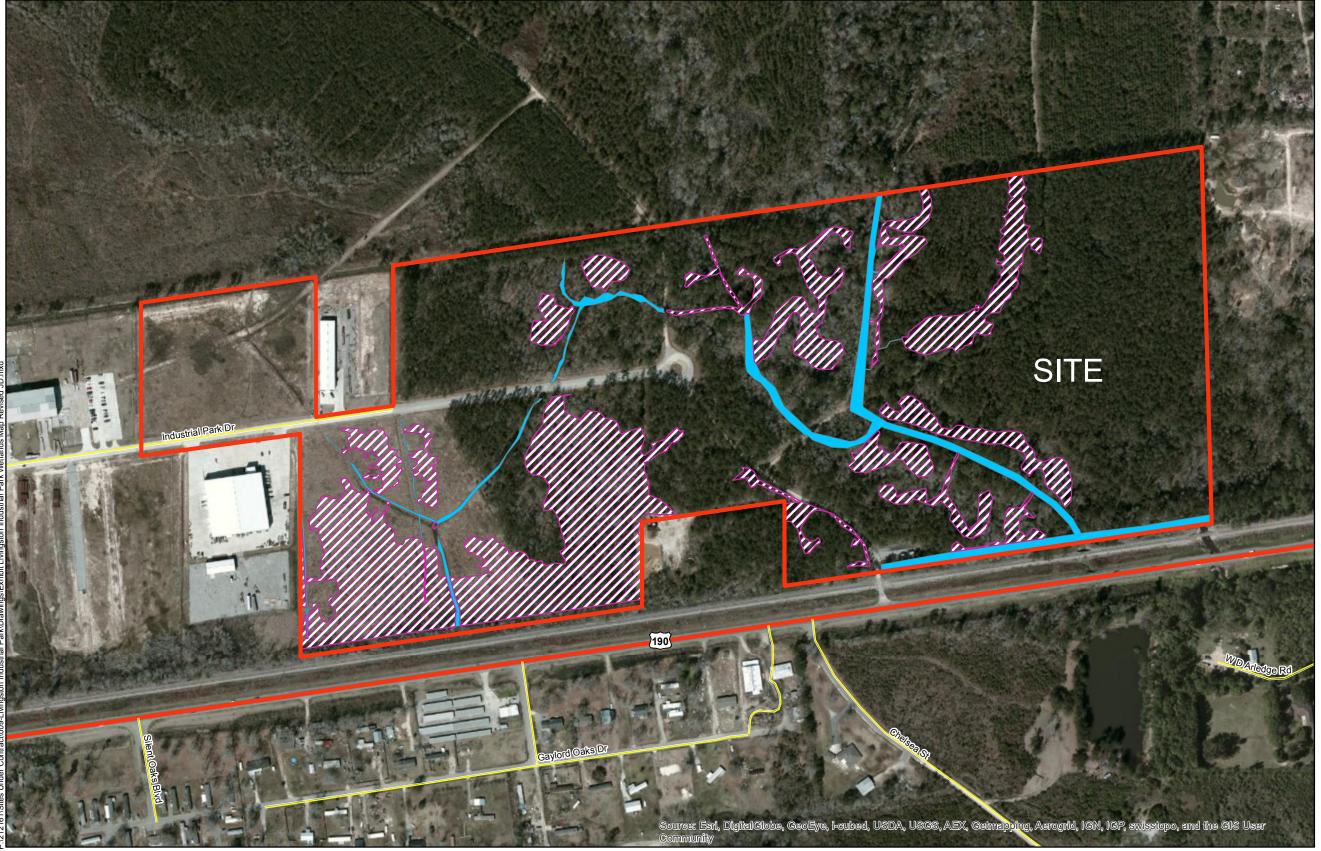

- According to SURA, Inc's Desktop Review, there are no Cultural Encumbrances on this site.
   Total site area is 94.34 Ac. ± with 21.92 Ac. ± wetlands encumbered area.

**BRAC** Livingston Parish 6,250

Site Boundary

Wetlands (21.92 Ac. ±)

Wetlands (19.05 Ac. ±) Other Waters of the U.S. (2.87 Ac. ±)

**Existing Roadway** 

**US** Highway

Local Roads

Source: GIS features aquired from public domain

Scale 1:4,000