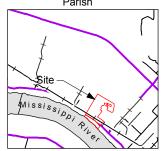

## Exhibit EE. Waterloo Site Oblique Aerial Photo Map

Site Exhibit for **Barber Brothers** Ascension Parish, LA