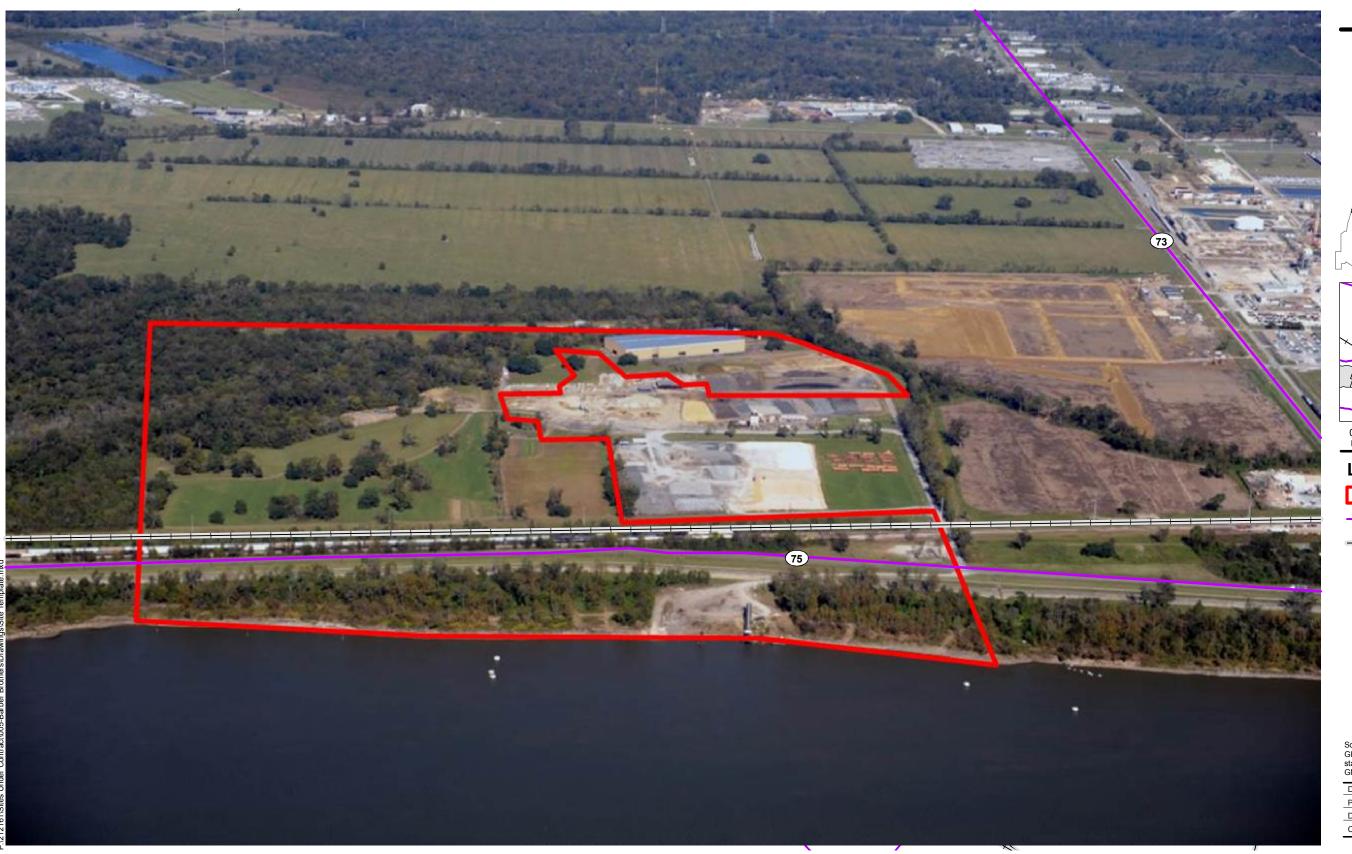

## Exhibit EE. Waterloo Site Oblique Aerial Photo Map

Site Exhibit for **Barber Brothers** Ascension Parish, LA

## Legend

Site Boundary

LA Highway ----- Railroad

Source: GIS features aquired from public domain state and federal data sources (LDOTD, GNIS, LOSCO, US Census Bureau).

| Date:           | 10/29/2013 |
|-----------------|------------|
| Project Number: | #####      |
| Drawn By:       | JAY        |
| Checked By:     | TMG        |

1. Property boundary derived from Survey titled "Sketch Showing Tracts A & B and the Honeywell, Vulcan, Jones-Hamilton Co. Lease Sites" by GWS Engineering, Inc. dated Ferbruary 25, 2013. 3. Railroad and Highway data obtained from LDOTD datasets via Atlas: The Louisiana Statewide GIS at http://atlas.lsu.edu.