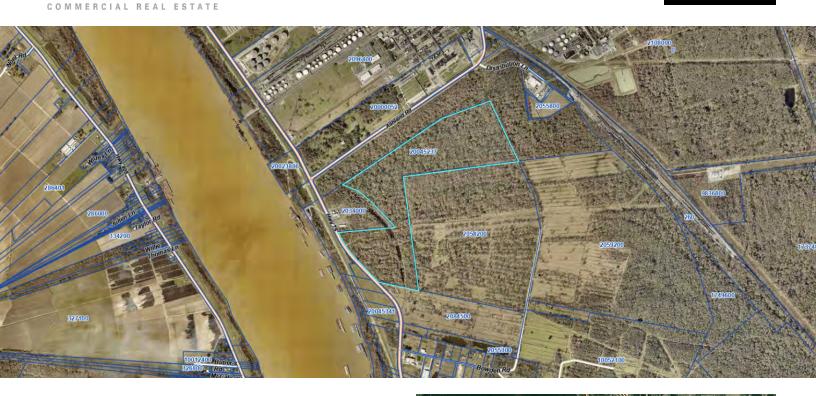

#### **PROPERTY HIGHLIGHTS**

- 187.36 Acres Industrial Land on Hwy. 75
- 737' Frontage on Hwy. 75
- Level Topography •
- Heavy Industrial Corridor •
- No Known Environmental Hazards
- Wetlands: Determined .
- **Confidentiality Agreement Required** •
- **Environmental & Historical Evaluation Available** •