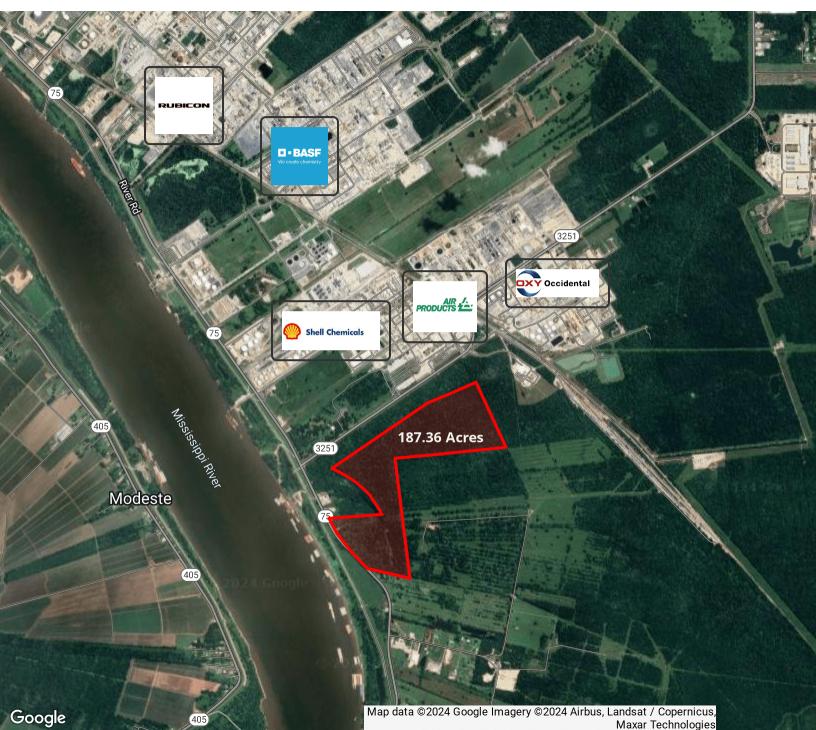

#### **PROPERTY HIGHLIGHTS**

- 187.36 Acres Industrial Land on Hwy. 75
- 737' Frontage on Hwy. 75
- Level Topography •
- Heavy Industrial Corridor •
- No Known Environmental Hazards
- Wetlands: Determined .
- **Confidentiality Agreement Required** •
- **Environmental & Historical Evaluation Available** •