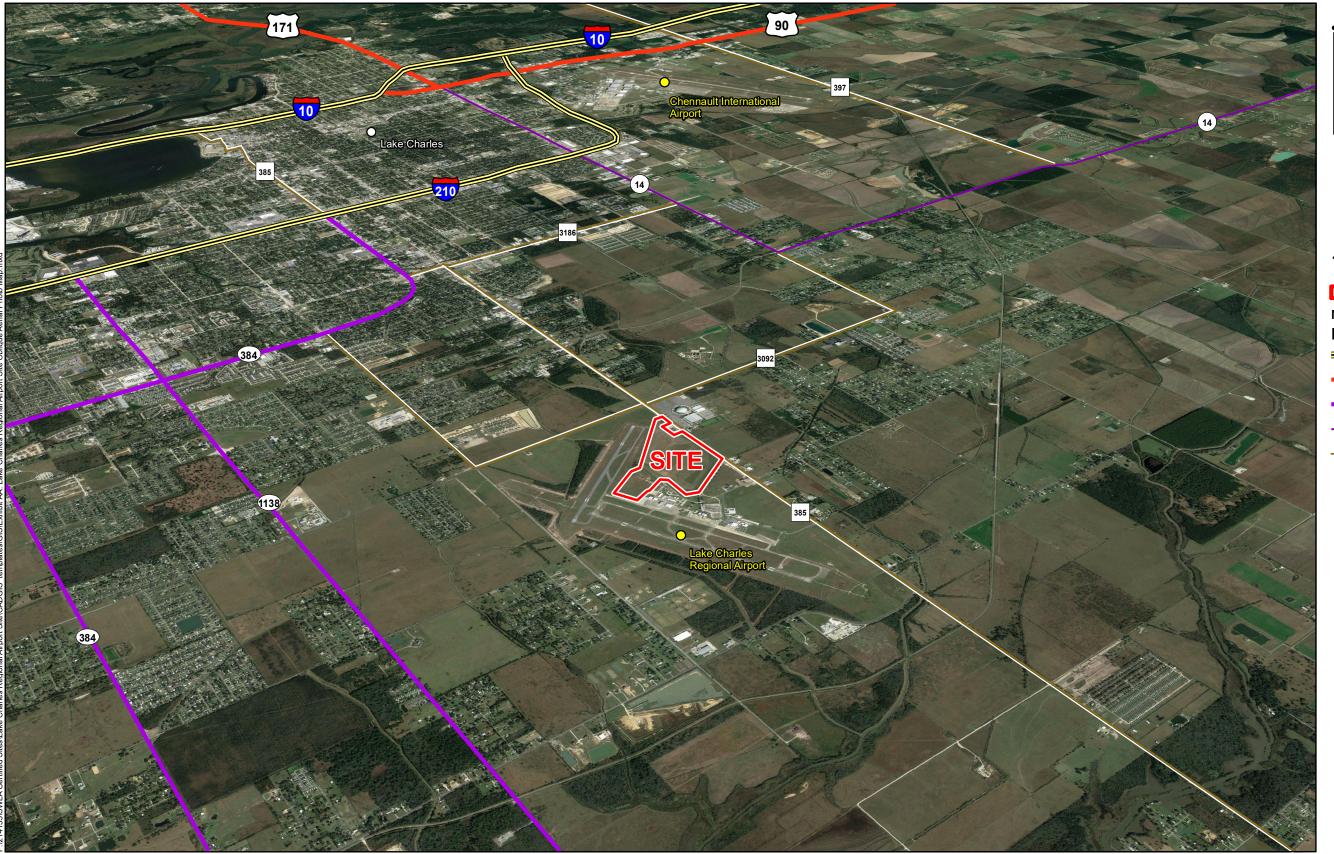

## Exhibit AA. Lake Charles Regional Airport Site Oblique Aerial Photo Map

## Lake Charles Regional Airport Site Oblique Aerial Photo Map

- 1. No attempt has been made by CSRS, Inc. to verify site boundary, title, actual legal ownership, deed restrictions, servitudes, easements, or other burdens on the property, other than that furnished by the client or his representative.

  2. Transportation data from 2013 TIGER datasets via U.S. Census Bureau at ftp://ftp2.census.gov/geo/tiger/TIGER2013.

  3. 2015 aerial imagery from USDA-APFO National Agricultural Inventory Project (NAIP) and may not reflect current ground conditions.

Lake Charles Regional **Airport Site** Calcasieu Parish, LA

## **SWLA**

Calcasieu Parish

LEGEND Site Boundary

**Major Roads Existing Roadway** 

Interstate

US Highway

4-Lane State Highway

- Urban State Highway

Rural State Highway