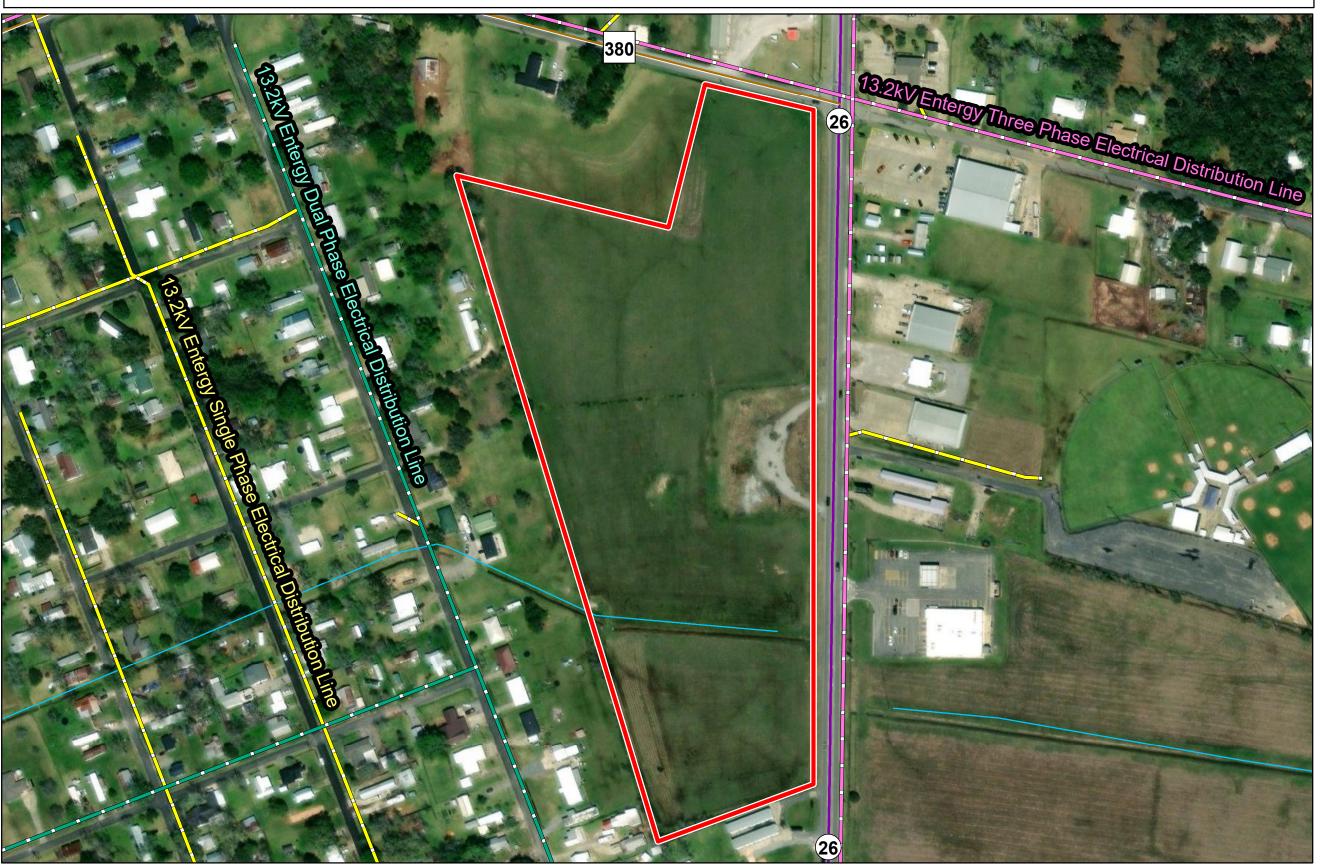

# Exhibit N. Benoit LA-26 Site Electrical Distribution Infrastructure Map

# **Benoit LA-26 Site Electrical Distribution Infrastructure Map**

# Benoit LA-26 Site Jefferson Davis Parish, LA

# LEGEND

Site Boundary (18.37± ac.)

— Stream

### Entergy Electrical Utility Infrastructure

13.2kV Entergy Single Phase Electrical Distribution Line

- 13.2kV Entergy Three Phase
  Electrical Distribution Line
- 13.2kV Entergy Dual Phase
  Electrical Distribution Line

## **Existing Roadway**

- Urban State Highway
- Rural State Highway

| Date:           | 8/17/2023 |
|-----------------|-----------|
| Project Number: | 214002    |
| Drawn By:       | BMS       |
| Checked By:     | EEB       |