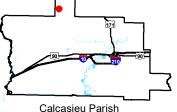

# Exhibit O. Dequincy Industrial Park Electrical Transmission Infrastructure Map

# Dequincy Industrial Park Electrical Transmission Infrastructure Map

# **Dequincy Industrial Park** Calcasieu Parish, LA

## LEGEND

Site Boundary

### **Existing Electric Transmission** Lines

230 kV

#### **Existing Roadway**

- 4-Lane State Highway
- Rural State Highway
- -+ Railroad