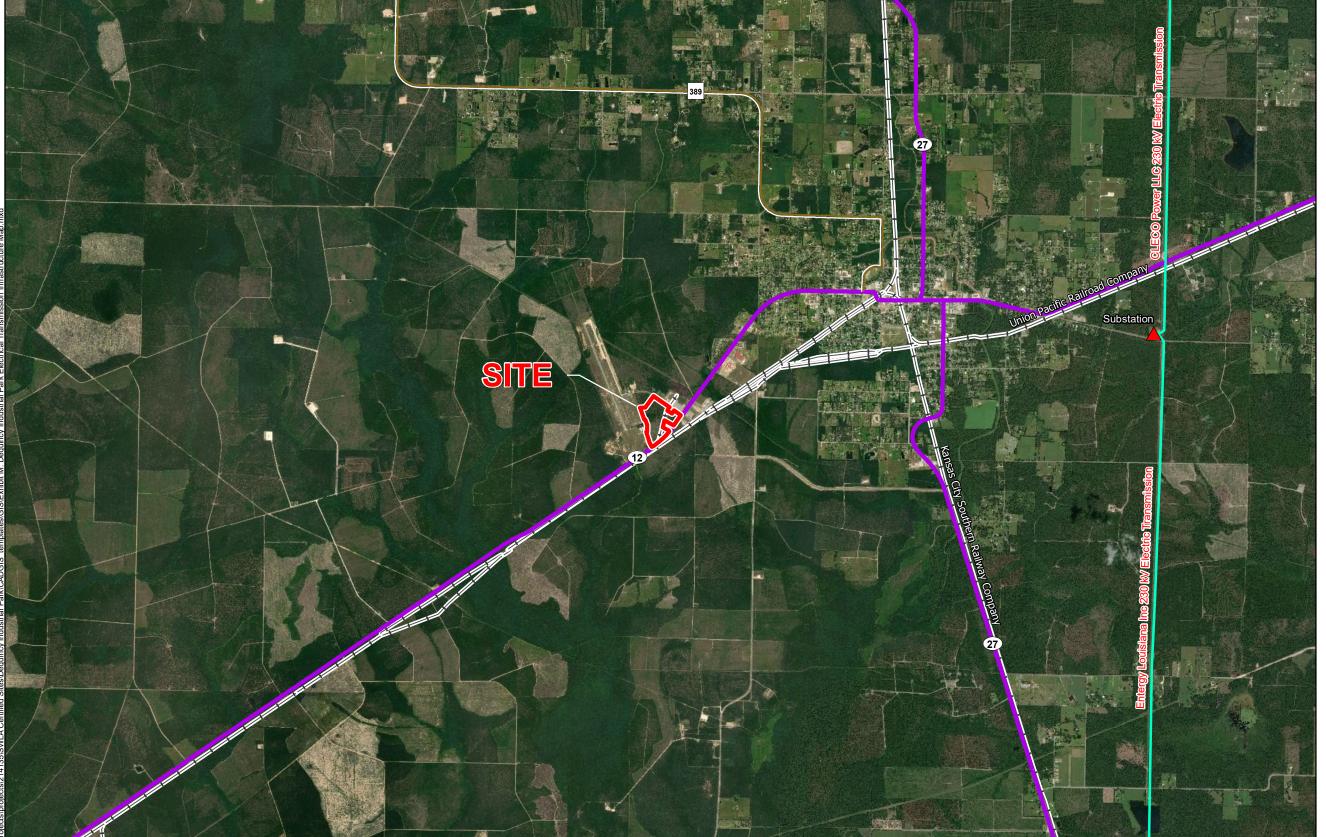

# Exhibit O. Dequincy Industrial Park Electrical Transmission Infrastructure Map

# Dequincy Industrial Park Electrical Transmission Infrastructure Map

# **Dequincy Industrial Park** Calcasieu Parish, LA

## LEGEND

Site Boundary

### **Existing Electric Transmission** Lines

230 kV

#### **Existing Roadway**

- 4-Lane State Highway
- Rural State Highway
- -+ Railroad