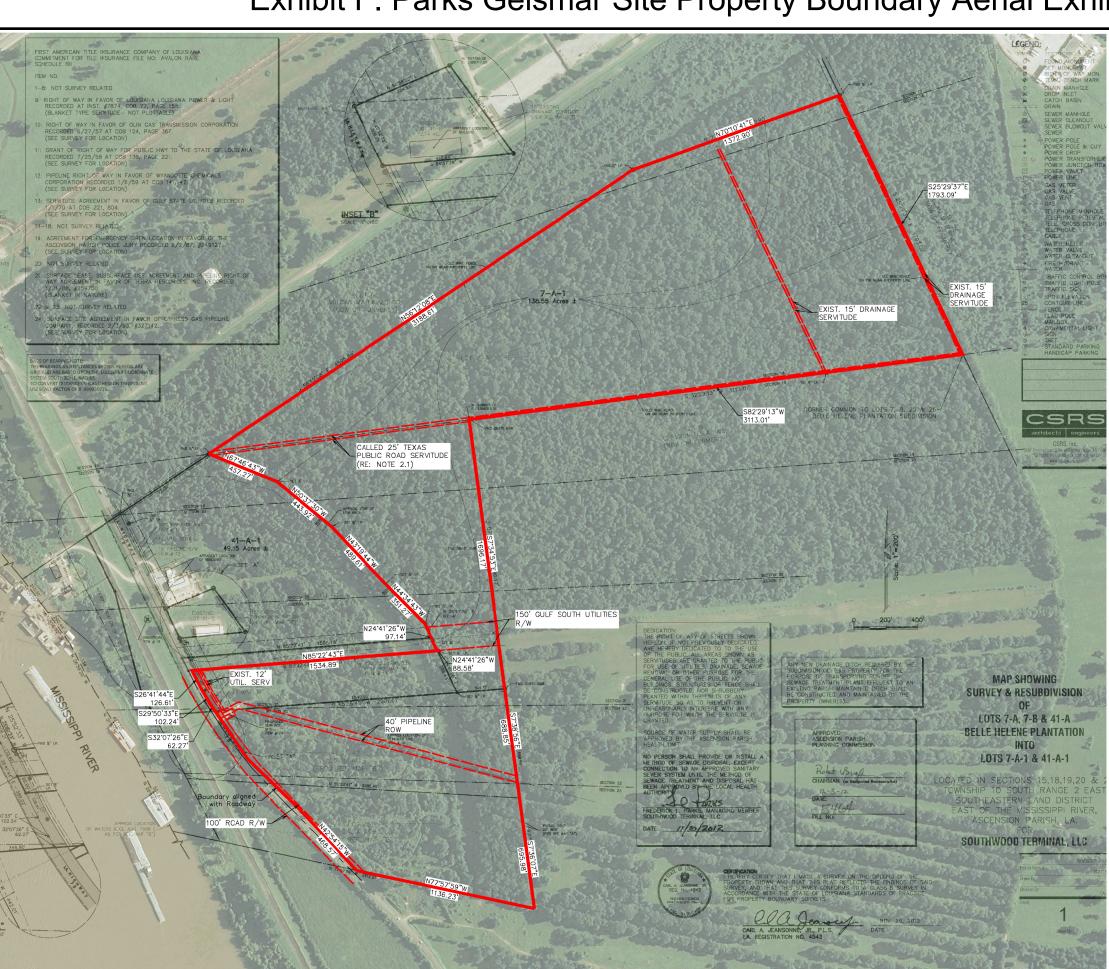

## Exhibit F. Parks Geismar Site Property Boundary Aerial Exhibit

7 Perkins Road Suite 200 Baton Rouge, LA 70 Telephone: 225 769-0546 Fax: 225 767-0060 www.csrsonline.com

Project:

## 2. REFERENCE DOCUMENTS:

- 2.1. "PROPERTY BOUNDARY SURVEY OF LOTS 7, 40, 41, 42 &43 OF THE BELLE HELENE PLANTATION SUBDIVISION AS SHOWN ON THE SURVEY BY DANEY & WADDILL, DATED APRIL 26, 1911, SITUATED IN TOWNSHIP 10 SOUTH, RANGE 2 EAST, SE.D., EAST OF THE MISS. RIVER, ASCENSION PARISH, LA." DATED AUG. 26, 1998 BY W.J. COINTMENT JR.
- 2.2. "MAP SHOWING SURVEY & RESUBDIVISION OF LOTS 7-A, 7-B & 41-A BELLE HELENE PLANTATION INTO LOTS 7-A-A & 41-A-1" BY CSRS, INC. DATED 11/30/2012.
- SECTION LINES HAVE NOT BEEN FIELD VERIFIED AND ANY SHOWN ARE FOR GENERAL LOCATIVE INFORMATION ONLY.
- 4. WETLANDS: A JURISDICTIONAL WETLAND DETERMINATION HAS NOT BEEN DONE BY CSRS, INC. AND IS NOT PART OF THIS SURVEY.
- 5. THIS IS NOT A PROPERTY BOUNDARY
  SURVEY AND IS NOT INTENDED TO MEET
  THE LOUISIANA STANDARDS OF PRACTICE
  FOR PROPERTY BOUNDARY SURVEYS.
  BEARINGS AND DISTANCES OF PARCEL
  WERE OBTAINED FROM REFERENCE
  DOCUMENT 2.1 AND 2.2.

SITE BOUNDARY (183.51 AC. ±)

|   |      |             | Revisions |
|---|------|-------------|-----------|
| # | Date | Description |           |
|   |      |             |           |
|   |      |             |           |
|   |      |             |           |
|   |      |             |           |
|   |      |             | Key Plan  |
|   |      |             |           |