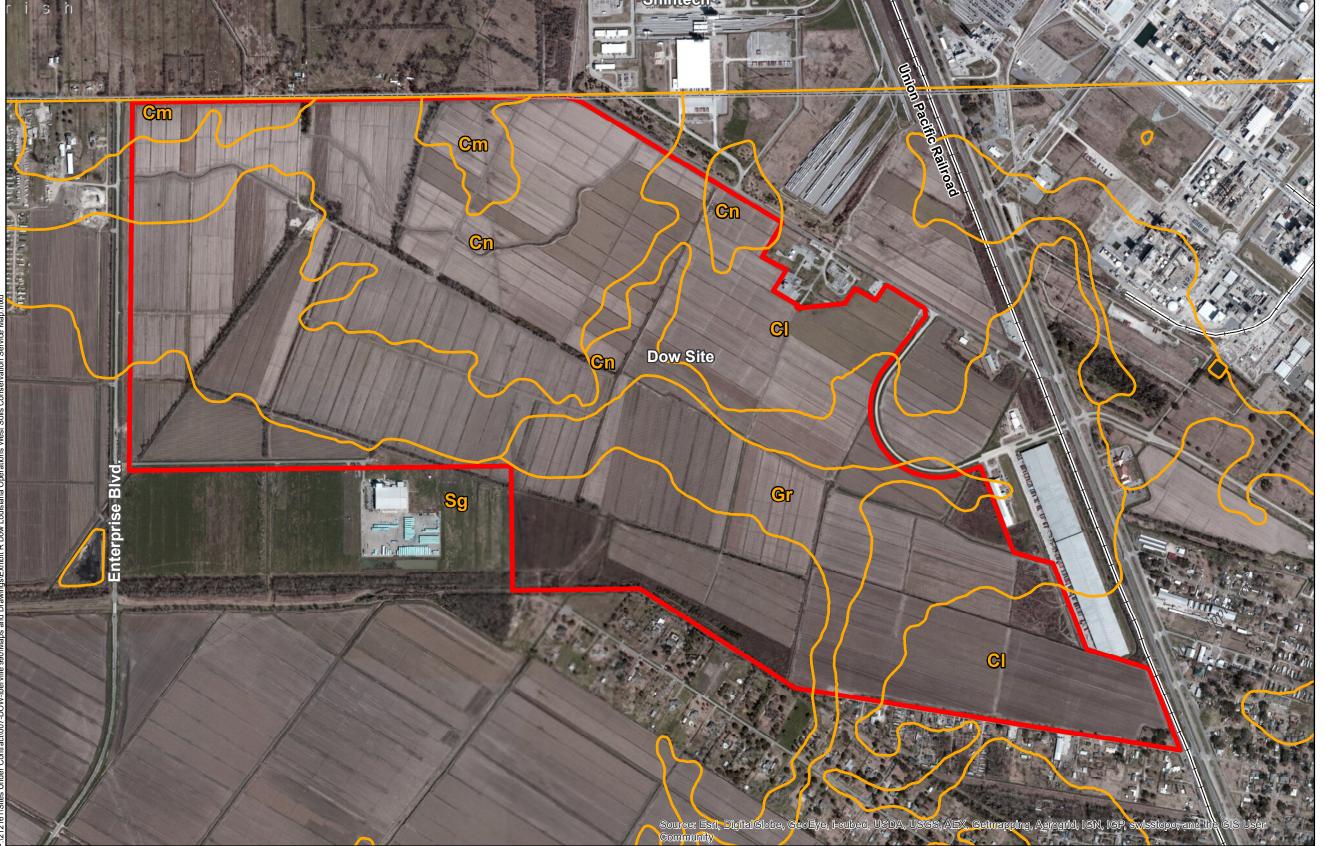

## Exhibit S. Dow Louisiana Operations West Soils Conservation Service Map

Site Exhibit for **Dow Site** Iberville Parish, LA

**BRAC** 

## Legend

CI - Commerce Silt Loam

Commerce Silty Clay Loam

Cn - Convent Silt Loam

Gr - Gramercy Silty Clay Loam, 0-1% Slopes

Sg - Sharkey Clay

Dow Site

Baton Rouge Area Chamber。

Source: GIS features aquired from public domain state and federal data sources (LDOTD, GNIS, LOSCO, US Census Bureau).

| Date:           | 11/16/2013    |
|-----------------|---------------|
| Project Number: | 212161.20.007 |
| Drawn By:       | MMS           |
| Checked By:     | TMG           |

<sup>1.</sup> No attempt has been made by CSRS, Inc. to verify title, actual legal ownership, deed restrictions, servitudes, easements, or other burdens on the property, other than that furnished by the client or his representative.

2. Soils data downloaded from USDA SSURGO website: http://websoilsurvey.sc.egov.usda.gov/App/WebSoilSurvey.aspx wss\_SSA\_LA047\_soildb\_US\_2003\_[2011-09-29].zip