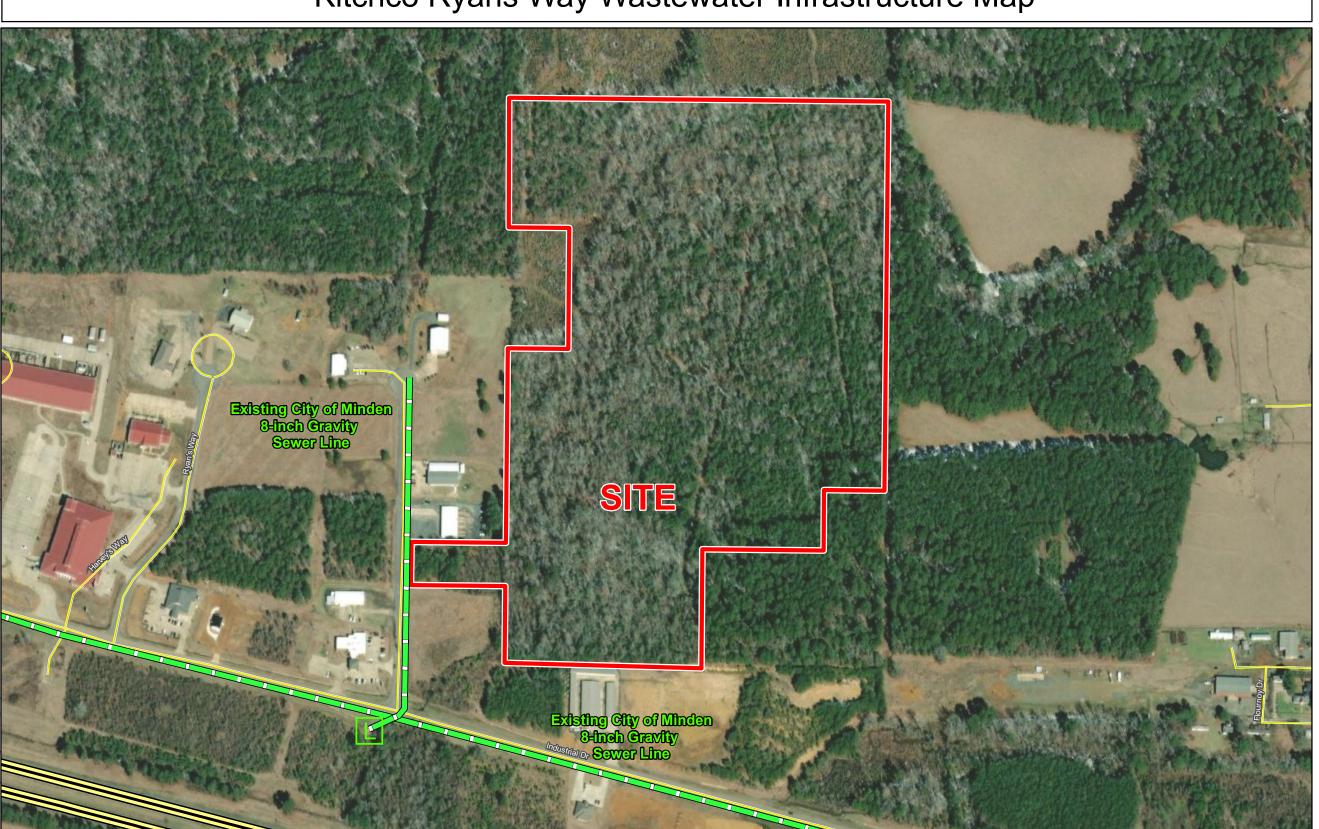

## Exhibit M. Kitchco Ryans Way Wastewater Infrastructure Map

## Kitchco Ryans Way Wastewater Infrastructure Map

**Kitchco Ryans Way** Industrial Site Webster Parish, LA

## **LEGEND**

Site Boundary (51.46 Ac.±)

Existing City of Minden 8-inch Gravity Sewer Line

■ Interstate

Local Roads

|  | Date:           | 1/27/2022 |
|--|-----------------|-----------|
|  | Project Number: | 216269    |
|  | Drawn By:       | SEW       |
|  | Checked By:     | EEB       |

- General Notes:

  1. No attempt has been made by CSRS, Inc. to verify site boundary, title, actual legal ownership, deed restrictions, servitudes, easements, or other burdens on the property, other than that furnished by the client or his representative.

  2. Transportation data from 2013 TIGER datasets via U.S. Census Bureau at ftp://ftp2.census.gov/geo/tiger/TIGER2013.

  3. 2015 aerial imagery from ESRI Online Basemaps and may not reflect current ground conditions.

- 4. Utility information from visual inspection and/or the individual utility operators. Exact field location has not been determined by survey. The lines shown are an approximate representation only and may have been offset for depiction purposes.