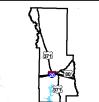

## Exhibit M. Kitchco Ryans Way Wastewater Infrastructure Map

## Kitchco Ryans Way Wastewater Infrastructure Map

**Kitchco Ryans Way** Industrial Site Webster Parish, LA

## **NLEP**

## **LEGEND**

Site Boundary (51.46 Ac.±)

Existing City of Minden 8-inch Gravity Sewer Line

■ Interstate

Local Roads

|  | Date:           | 1/27/2022 |
|--|-----------------|-----------|
|  | Project Number: | 216269    |
|  | Drawn By:       | SEW       |
|  | Checked By:     | EEB       |

- General Notes:

  1. No attempt has been made by CSRS, Inc. to verify site boundary, title, actual legal ownership, deed restrictions, servitudes, easements, or other burdens on the property, other than that furnished by the client or his representative.

  2. Transportation data from 2013 TIGER datasets via U.S. Census Bureau at ftp://ftp2.census.gov/geo/tiger/TIGER2013.

  3. 2015 aerial imagery from ESRI Online Basemaps and may not reflect current ground conditions.

- 4. Utility information from visual inspection and/or the individual utility operators. Exact field location has not been determined by survey. The lines shown are an approximate representation only and may have been offset for depiction purposes.