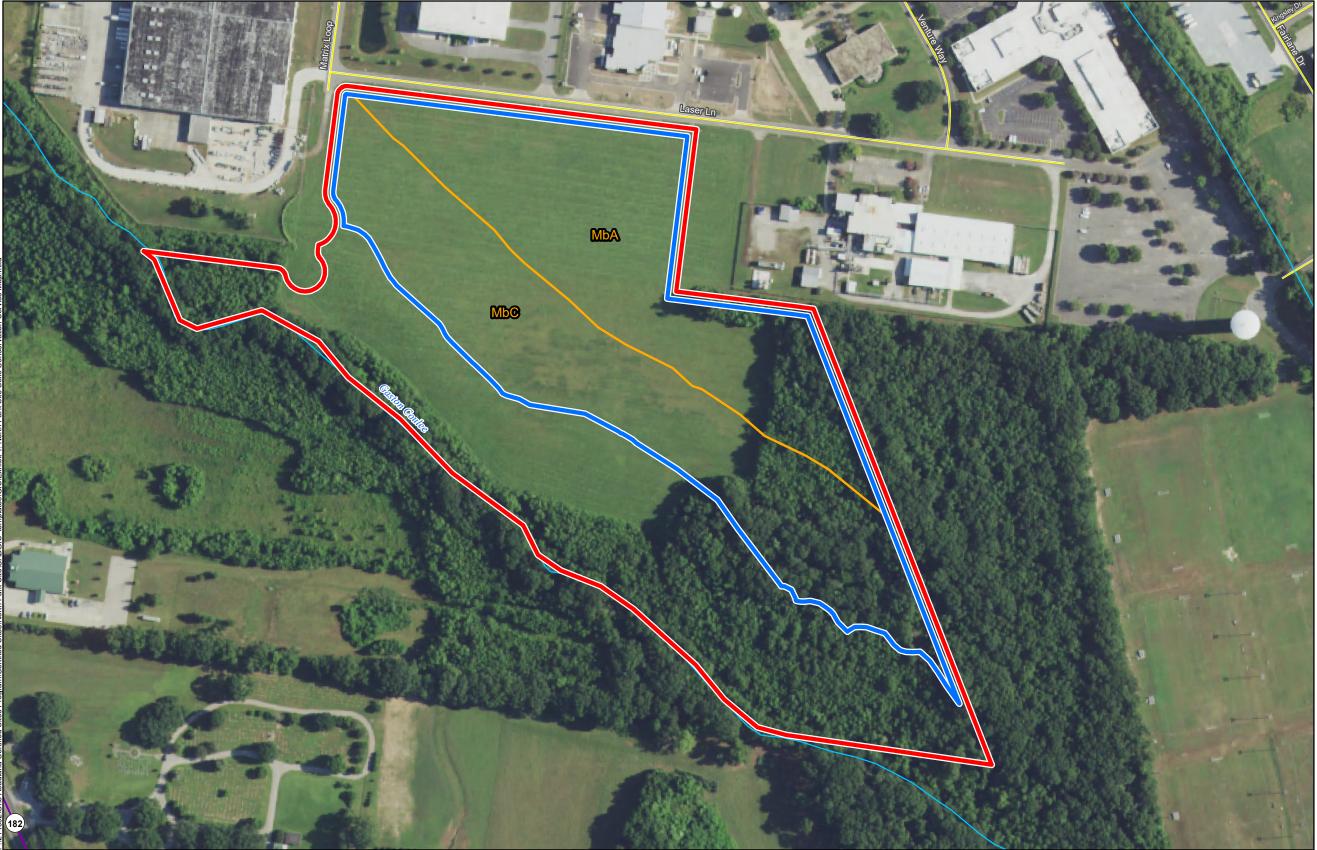

# Exhibit T. North Park Site Soils **Conservation Service Map**

# North Park Site Soils Conservation Service Map

### **North Park Site** Lafayette Parish, LA

## One Acadiana

- Property Boundary (35.40 Ac. +/-)
- LED Certified Site Area (21.96 Ac. +/-)

### Soil Type

- MbA Memphis silt loam, 0 to 1 percent slopes (5% hydric)
- MbC Memphis silt loam, 1 to 5 percent slopes (0% hydric)

#### **Existing Roadway**

- Urban State Highway
- Local Roads
- Stream or River

| Date:           | 2/9/2017 |
|-----------------|----------|
| Project Number: | 214002   |
| Drawn By:       | TMK      |
| Checked By:     | JAY      |