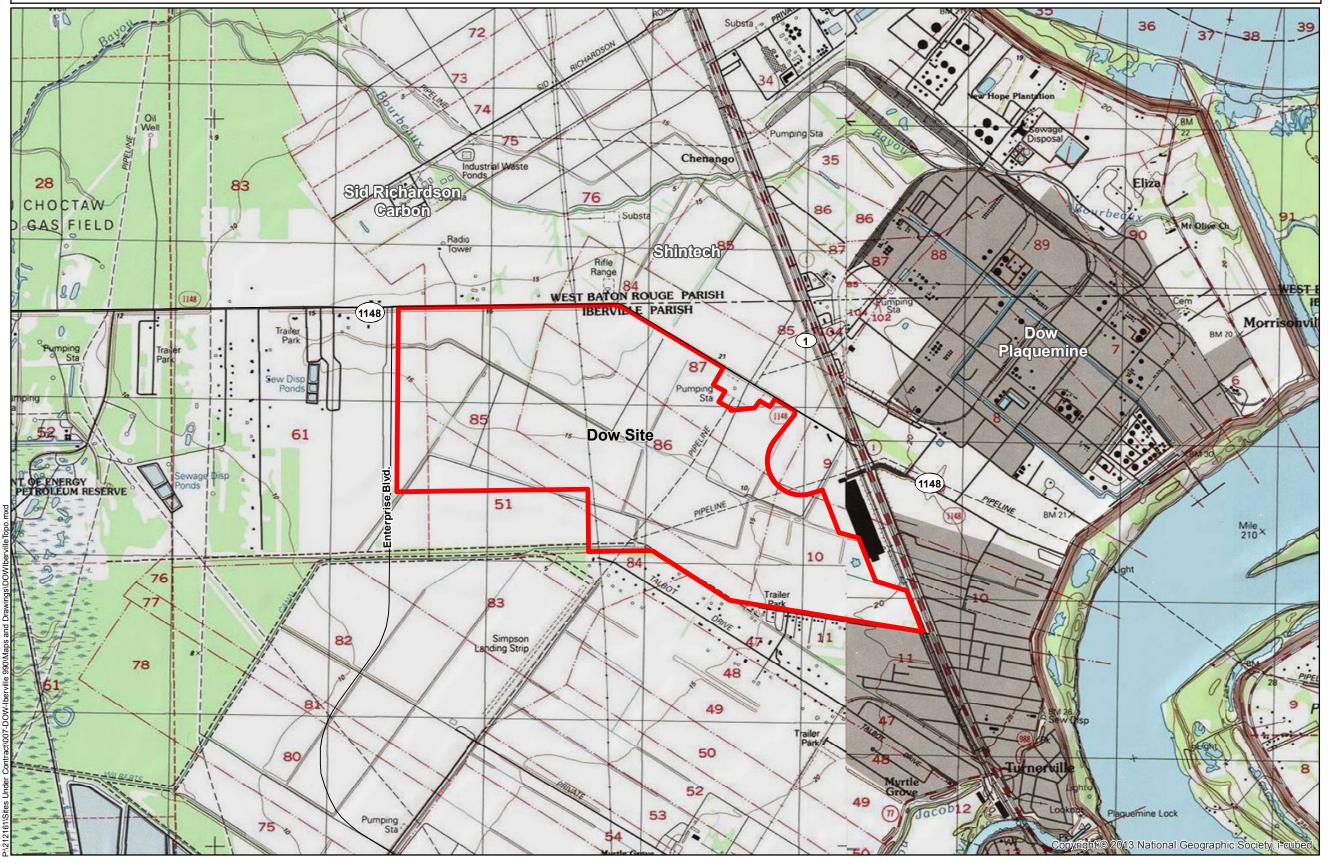

## Exhibit R. Dow Louisiana Operations West U.S. Geological Survey Quad Map

## General Notes

- 1. No attempt has been made by CSRS, Inc. to verify title, actual legal ownership, deed restrictions, servitudes, easements, or other burdens on the property, other than that furnished by the client or his representative.
- 2. Section lines have not been verified in the field and any shown are for general locative information only.
- 3. Exact locations of oil and gas wells has not been field verified and is for general locative information only.
- 4. Railroad and Highway data obtained from LDOTD datasets via Atlas: The Louisiana Statewide GIS at http://atlas.lsu.edu.

Source: GIS features aquired from public domain state and federal data sources (LDOTD, GNIS, LOSCO, US Census Bureau).

| Date:           | 11/4/2013     |
|-----------------|---------------|
| Project Number: | 212161.20.007 |
| Drawn By:       | JES           |
| Checked By:     | TMG           |