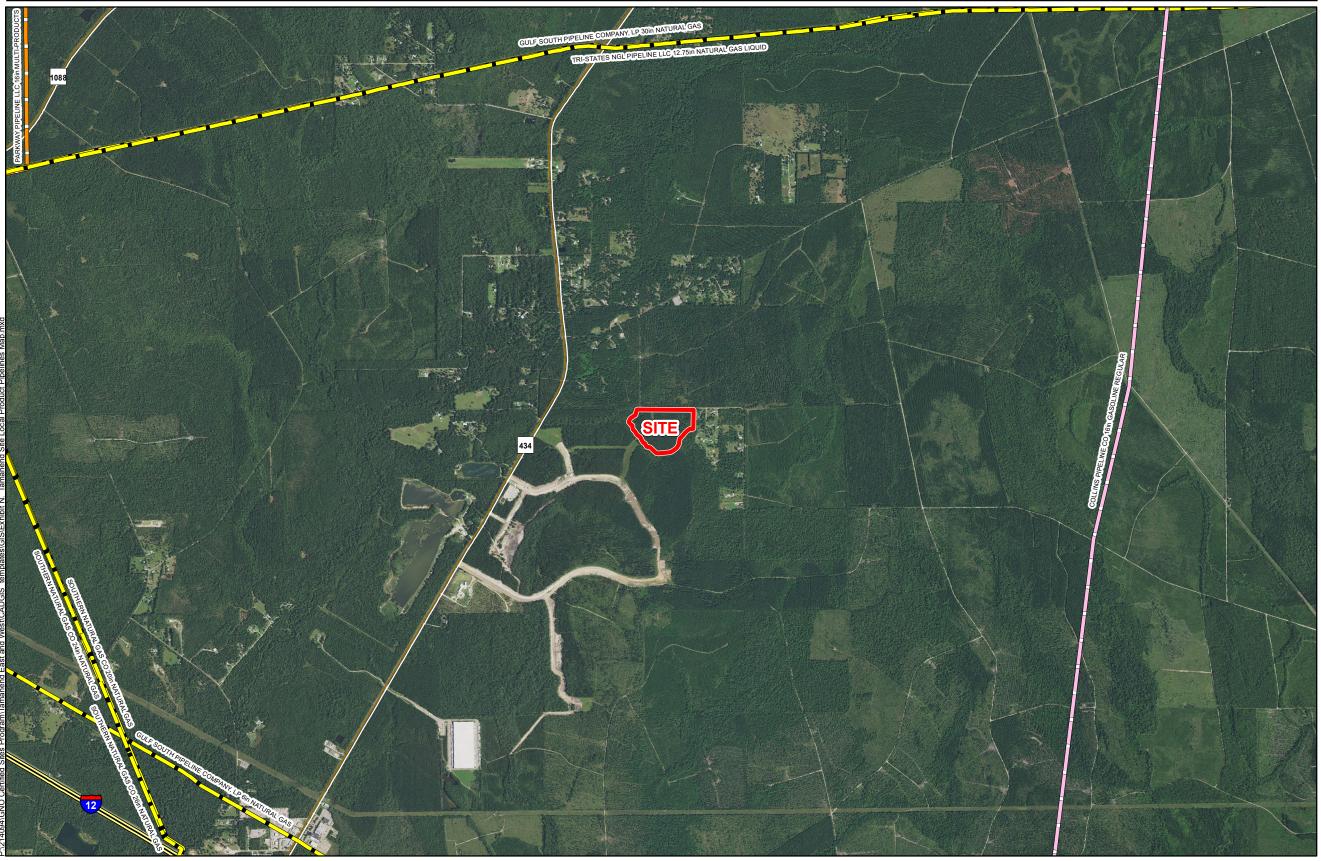

# Exhibit N. Tamanend Business Park East Site Local Product Pipelines Map

## Tamanend Business Park East Site Local Product Pipelines Map

- General Notes:
  1. No attempt has been made by CSRS, Inc. to verify site boundary, title, actual legal ownership, deed restrictions, servitudes, easements, or other burdens on the property, other than that furnished by the client or his representative.
  2. Transportation data from 2013 TIGER datasets via U.S. Census Bureau at ftp://ftp2.census.gov/geo/tiger/TIGER2013.
  3. Pipeline information from the National Pipeline Mapping System and is current as of 02/2016. Product types in individual lines can vary and products represented here are current as of the publication of this exhibit, but may change depending on the demands and requirements of each system. Exact field location has not been determined by survey. The lines shown are an approximate representation only and may have been offset for depiction purposes. 4. 2015 aerial imagery from USDA-APFO National Agricultural Inventory Project (NAIP) and may not reflect current ground conditions.

| Ν |       |       |          |
|---|-------|-------|----------|
| Λ |       | Scale | 1:30,000 |
|   | ) 1,6 | 00    | 3,200    |
|   |       |       | ⊢eet     |

### **Local Product Pipelines** Tamanend Business Park East Site St. Tammany Parish, LA

St. Tammany EDF

| Date:           | 6/3/2016 |  |
|-----------------|----------|--|
| Project Number: | 214094   |  |
| Drawn By:       | TMK      |  |
| Checked By:     | JAY      |  |