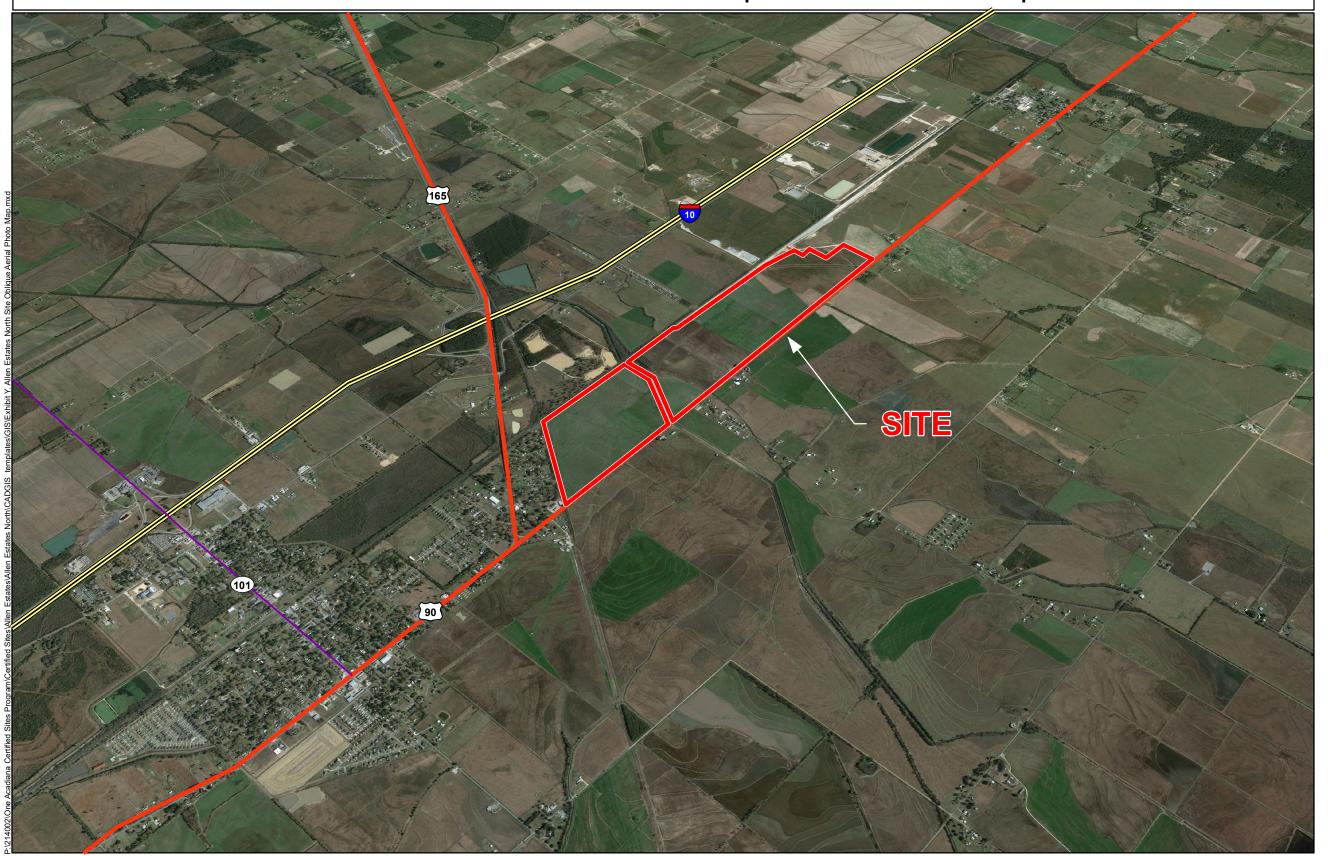

## Exhibit Z. Allen Estates North Site Oblique Aerial Photo Map

## Allen Estates North Site Oblique Aerial Photo Map

2015 Aerial Imagery Allen Estates North Site Jefferson Davis Parish, LA

## One Acadiana

Site Boundary (561.51 Ac. ±)

| Date:           | 11/8/2016 |
|-----------------|-----------|
| Project Number: | 214002    |
| Drawn By:       | TMK       |
| Checked By:     | JAY       |