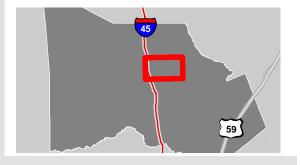

entergy-texas.com

access ramp and approx. 0.5 miles to Lone Star Executive Airport.

# Hwy 3083 Deison Technology Park is a developing Industrial Park. The site has direct access to FM 1484 Road approx. 3.75 miles to I-45