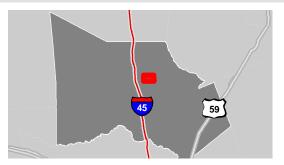

entergy-texas.com

access ramp and approx. 0.5 miles to Lone Star Executive Airport.

# Hwy 3083 Deison Technology Park is a developing Industrial Park. The site has direct access to FM 1484 Road approx. 3.75 miles to I-45