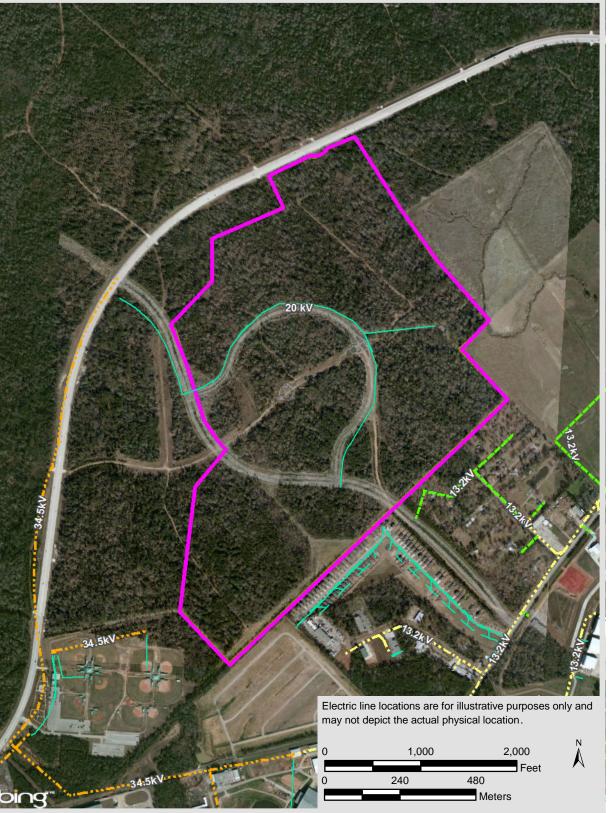

350 Pine Street Beaumont, Texas 77701

Phone: 1-800-729-7483 txed@entergy.com

entergy-texas.com

TRANSMISSION **DISTRIBUTION** 

# **MONTGOMERY COUNTY**

#### VICINITY

#### **LEGEND**

Property Boundary

#### **Transmission**

Substations

230 kV

138 kV

#### Distribution

----- Three Phase, 34.5 kV Three Phase, 13.2 kV

Single Phase, 34.5 kV Single Phase, 13.2 kV

Underground, Three Phase, 20 kV

#### SOURCE

Service Layer Credits: Image courtesy of USGS Image courtesy of ImagePatch.com Earthstar Geographics SIO © 2015 Microsoft Corporation © Harris Corp, Earthstar Geographics LLC Earthstar Geographics SIO © 2015 Microsoft Corporation

Source: Transmission-Entergy, 2014; Distribution-Entergy, 2014

Pipeline Infrastructure

350 Pine Street Beaumont, Texas 77701

Phone: 1-800-729-7483 txed@entergy.com

entergy-texas.com

**MONTGOMERY COUNTY** 