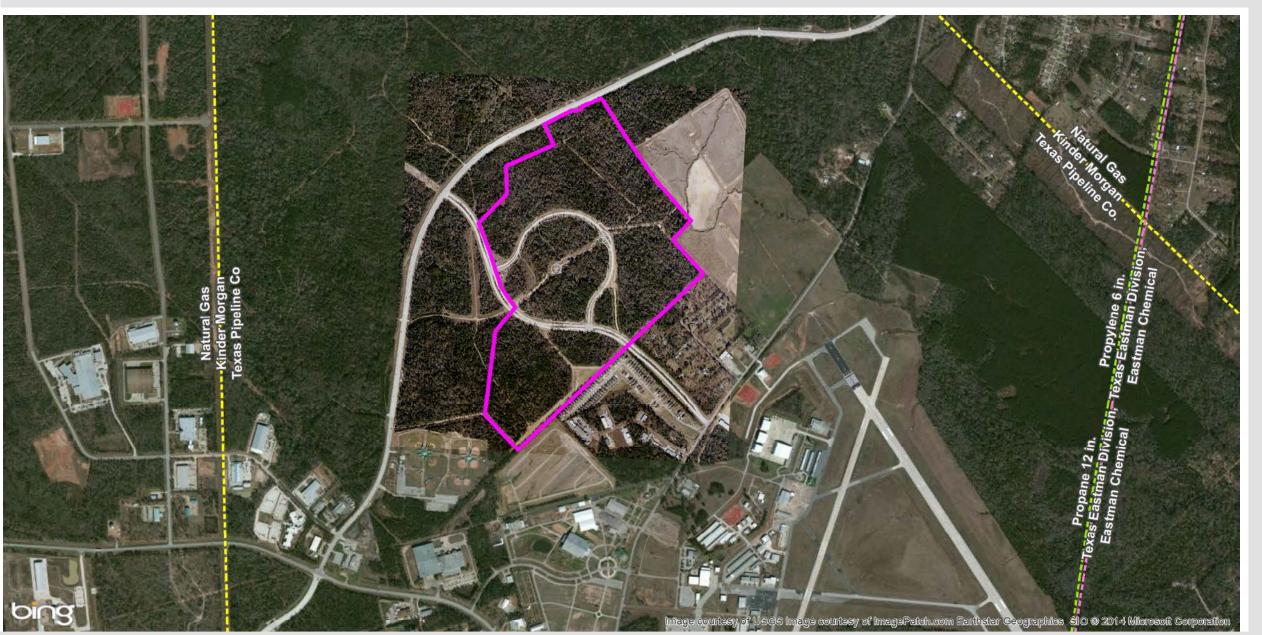

Conroe, Texas

350 Pine Street Beaumont, Texas 77701

Phone: 1-800-729-7483 txed@entergy.com

entergy-texas.com

Aerial Site Map

350 Pine Street Beaumont, Texas 77701

Phone: 1-800-729-7483 txed@entergy.com

entergy-texas.com

# Hwy 3083 Deison Technology Park is a developing Industrial Park. The site has direct access to FM 1484 Road approx. 3.75 miles to I-45