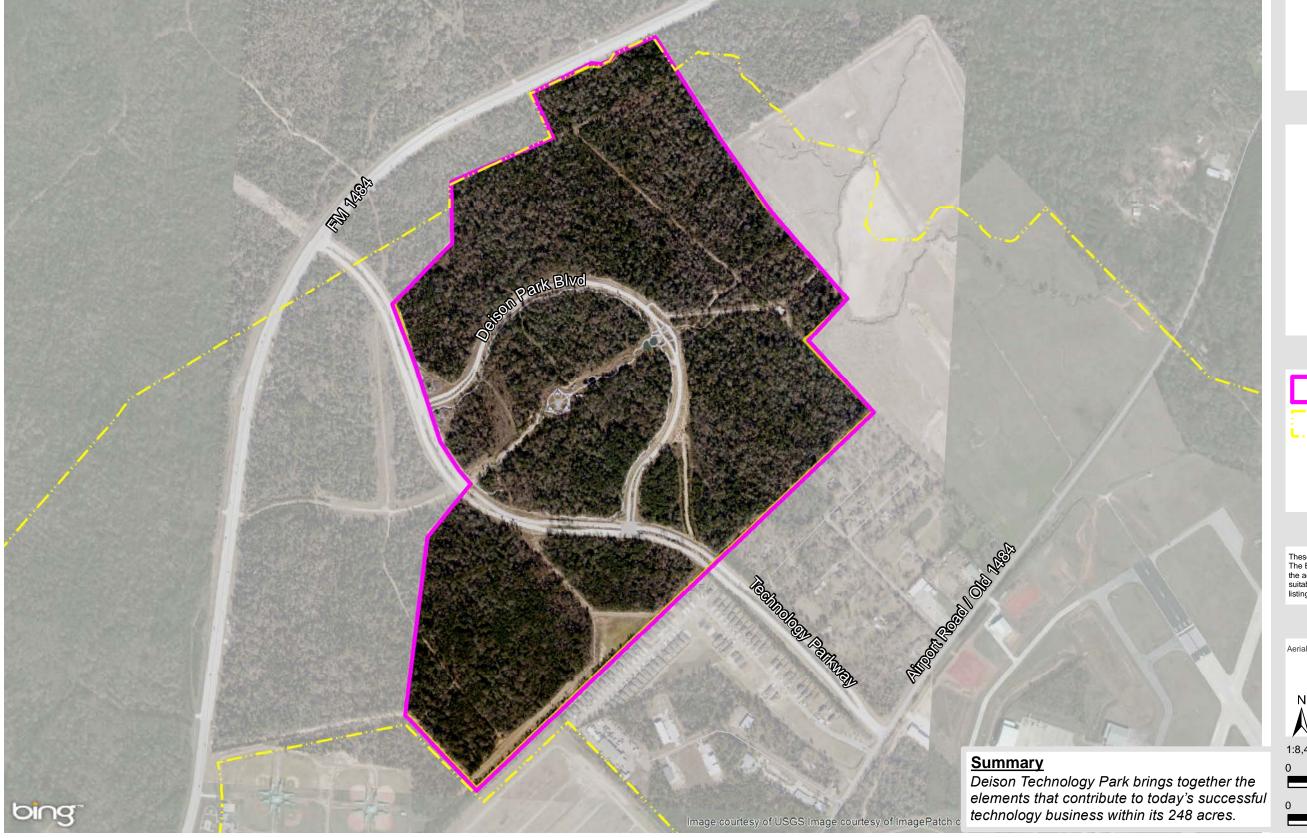

entergy-texas.com

access ramp and approx. 0.5 miles to Lone Star Executive Airport.

# Hwy 3083 Deison Technology Park is a developing Industrial Park. The site has direct access to FM 1484 Road approx. 3.75 miles to I-45