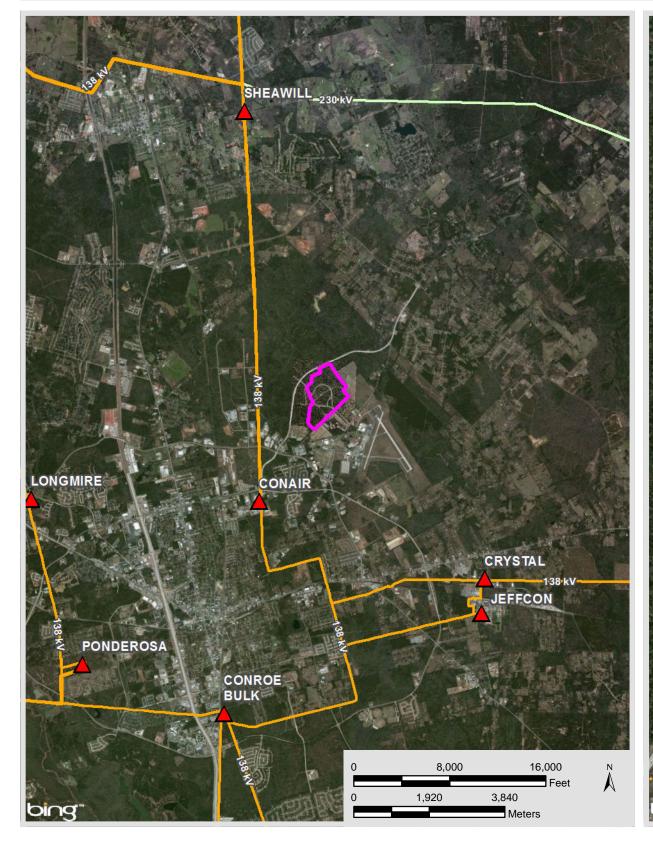

# **MONTGOMERY COUNTY**

#### VICINITY

#### **LEGEND**

Property Boundary

#### **Transmission**

Substations

230 kV

138 kV

#### Distribution

----- Three Phase, 34.5 kV Three Phase, 13.2 kV

Single Phase, 34.5 kV Single Phase, 13.2 kV

Underground, Three Phase, 20 kV