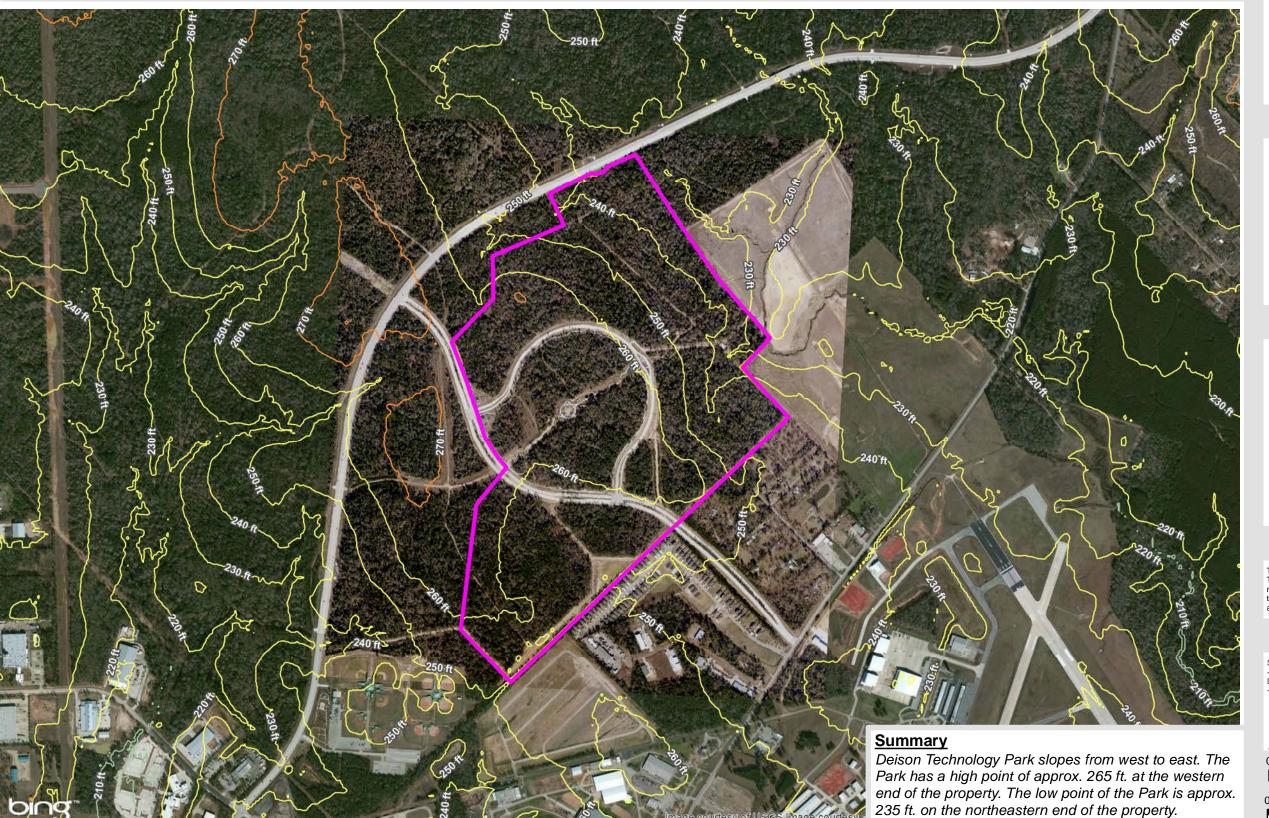

#### **LEGEND**

Property Boundary

#### Contours (ft)

161 - 210

\_\_\_ 211 - 260

261 - 320

#### SOURCE

Source

--Contours derived from elevation data from The U.S.
Department of Agriculture, Service Center Agencies, 2014
--Montgomery County Appraisal District, 2014

National Wetlands Inventory

350 Pine Street Beaumont, Texas 77701