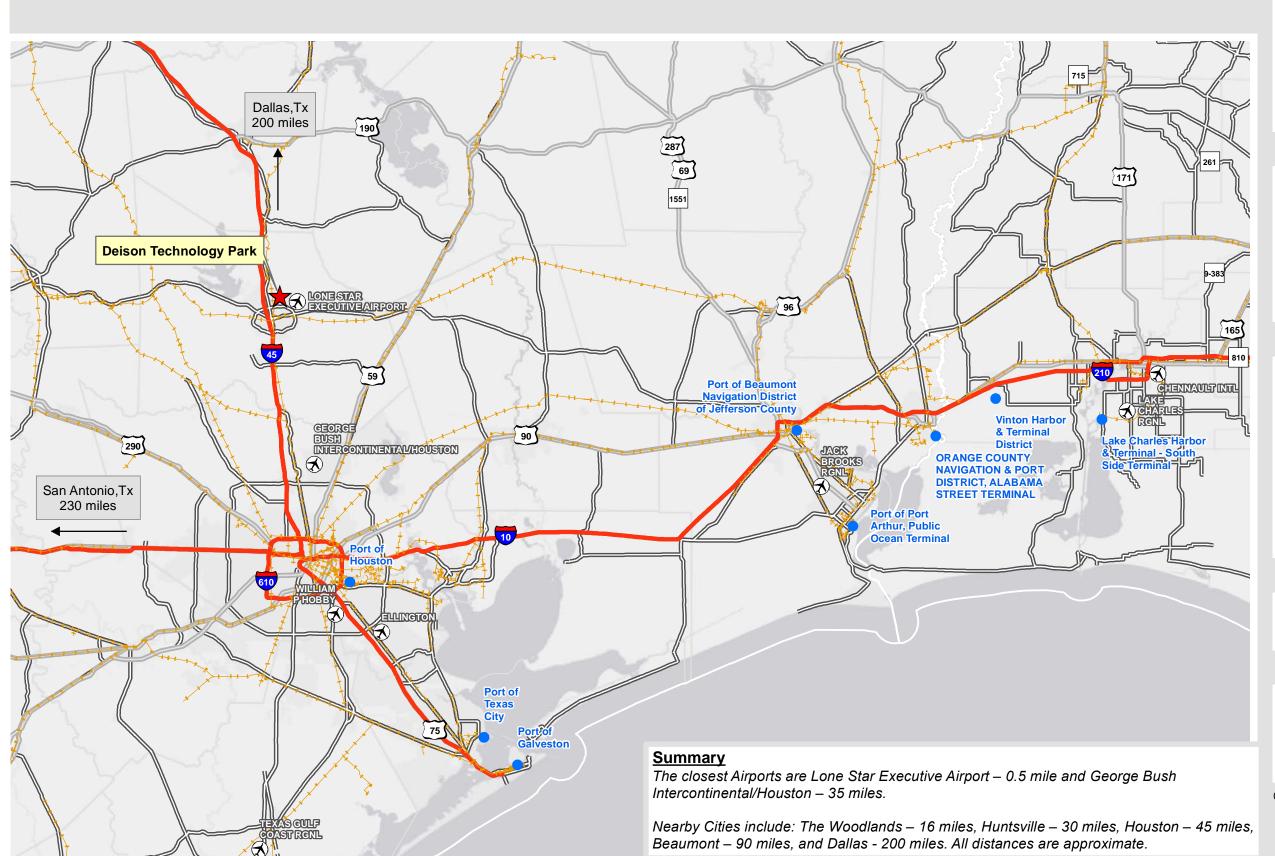

#### **LEGEND**

Deison Technical Park

Ports

Roads

# Interstate

=== U.S.

State recognized

entergy-texas.com

access ramp and approx. 0.5 miles to Lone Star Executive Airport.

# Hwy 3083 Deison Technology Park is a developing Industrial Park. The site has direct access to FM 1484 Road approx. 3.75 miles to I-45