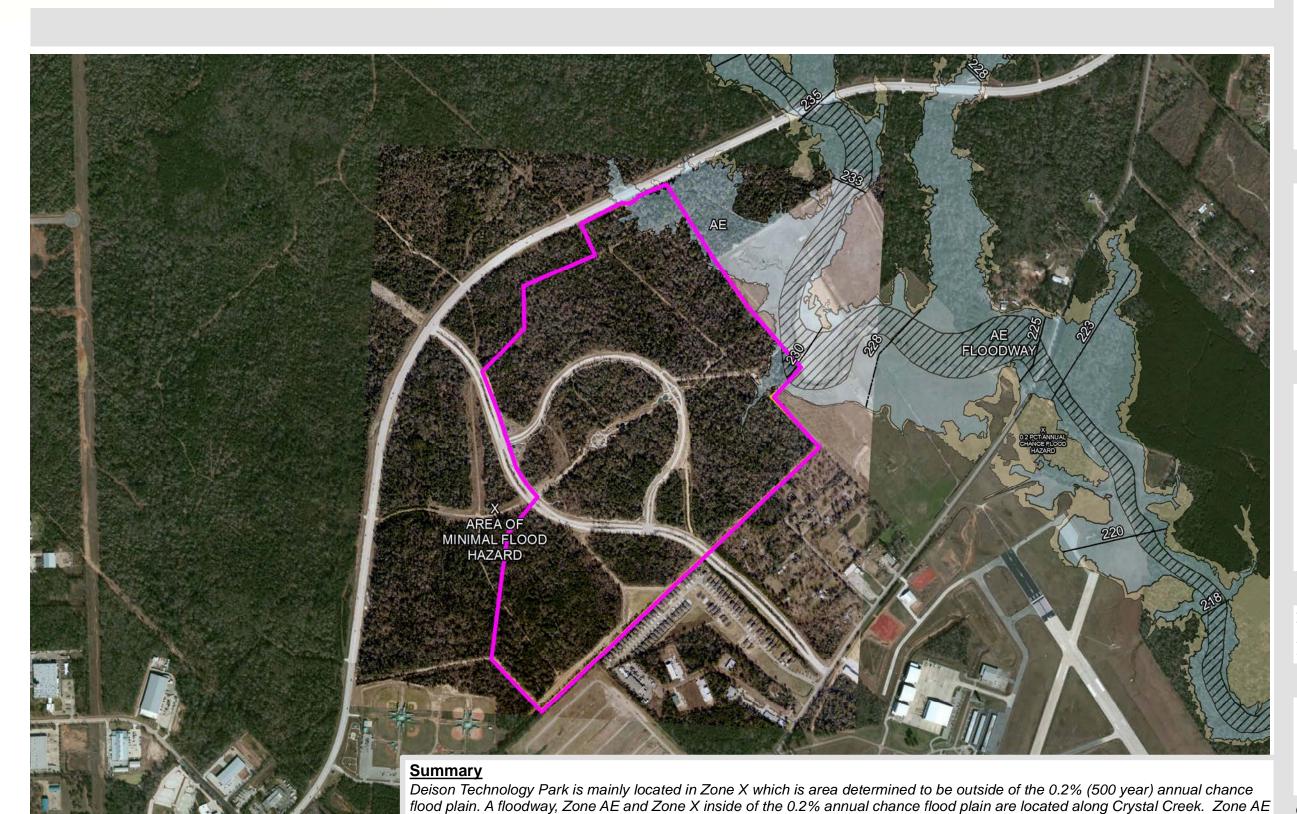

350 Pine Street Beaumont, Texas 77701

Phone: 1-800-729-7483 txed@entergy.com

entergy-texas.com

is areas subject to inundation by the 1% (100 year) annual chance flood event. Base Flood Elevations (BFE) are determined and

shown for Zone AE. The Floodway is the channel of a stream plus any adjacent floodplain areas that must be kept free of

encroachment so that the 1% annual chance flood can be carried without substantial increases in flood heights.

#### Flood Zone, Subtype

P

AE, 1% Annual Chance Flood Hazard

AE, Floodway

)

X, 0.2% Annual Chance Flood Hazard

X, A

X, Area of minimal Flood Hazard