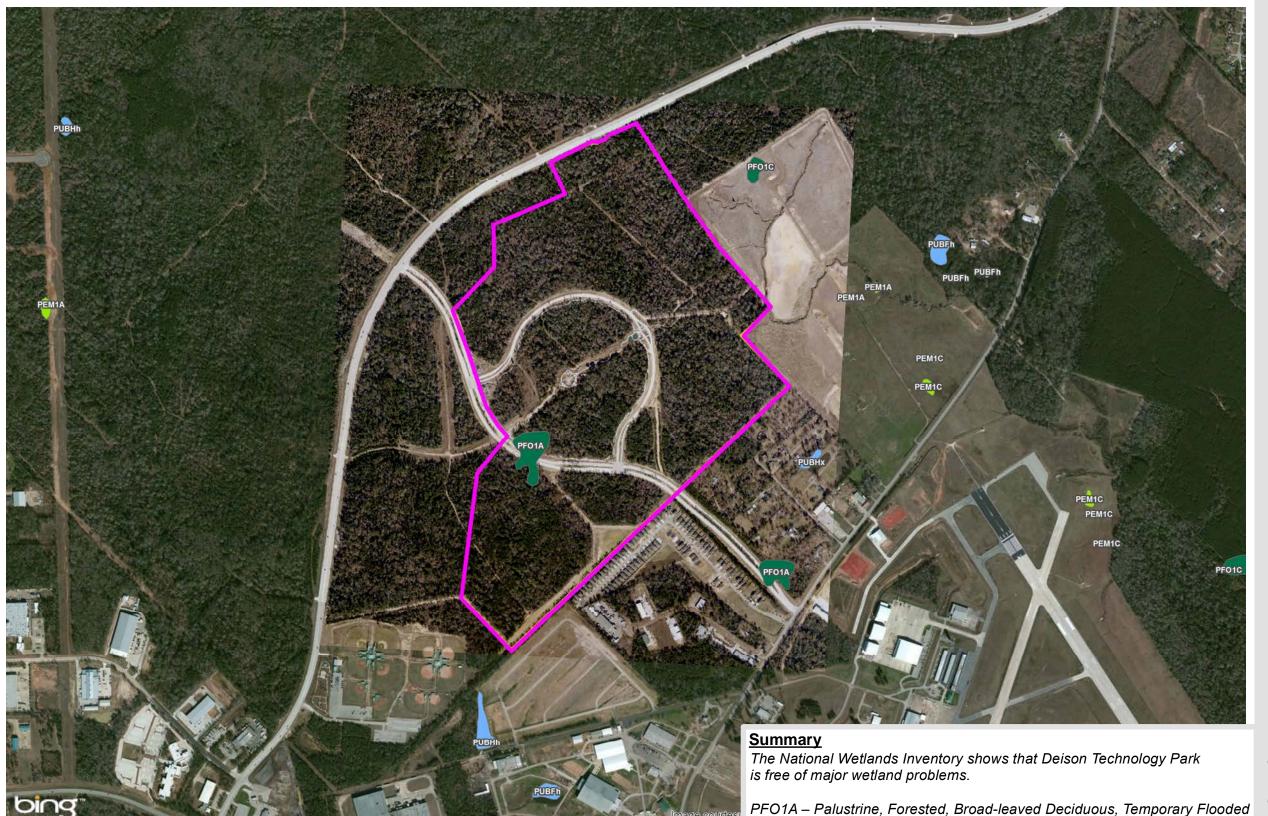

# LEGEND

Property Boundary

#### **Wetland Type**

Freshwater Emergent Wetland

Freshwater Forested/Shrub Wetland

Freshwater Pond

#### SOURCE

--Classification of Wetlands and Deepwater Habitats of the United States.
U.S. Department of the Interior, Fish and Wildlife Service, 10/2014
--Montgomery County Appraisal District, 2014

**FEMA Flood Hazard** 