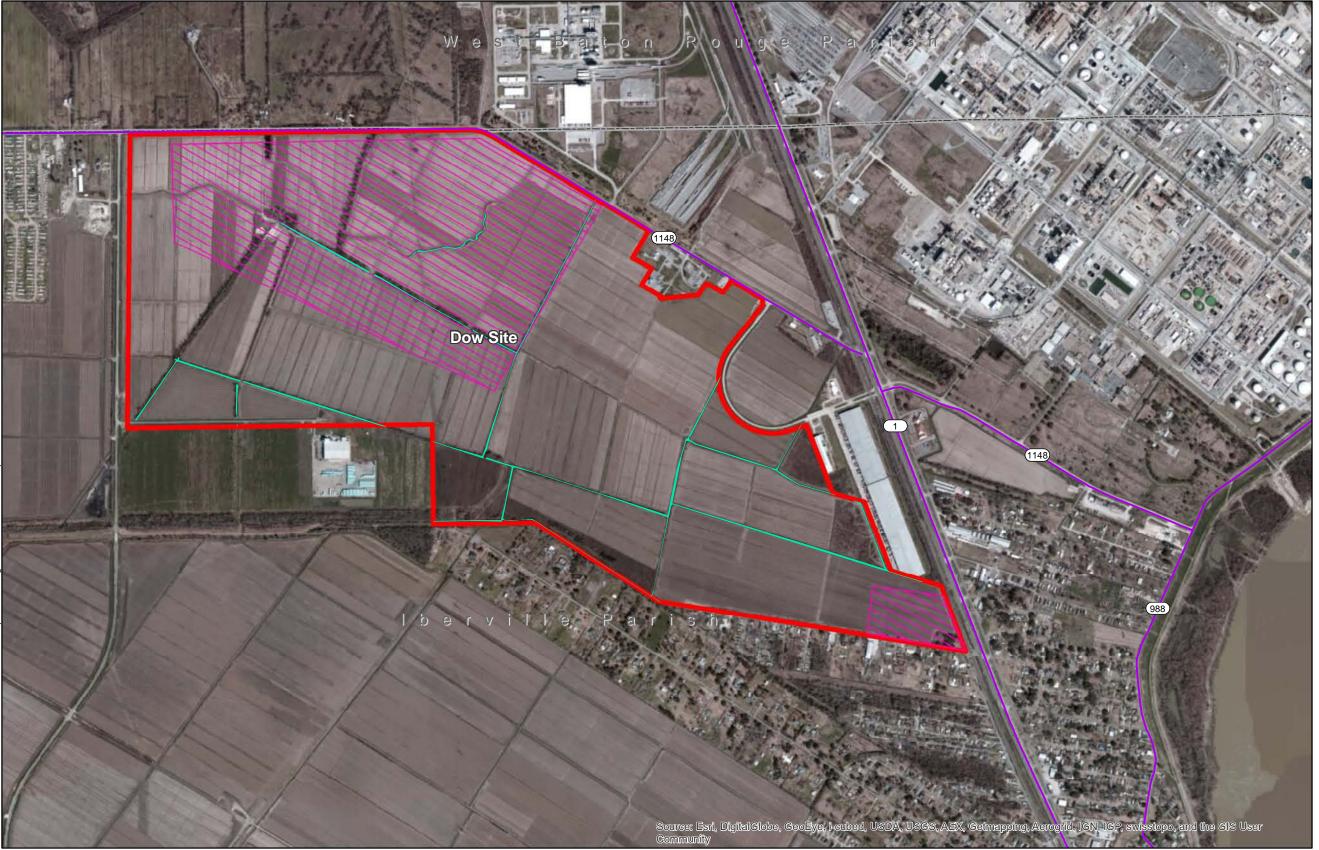

## Exhibit G. Dow Louisiana Operations West Wetlands & Cultural Encumbrances

- 1. Wetlands Encumbrance shapefile provided by GEC November 2013.
- Cultural Encumbrance boundary based on Exhibit by SURA, Inc. "Desktop Review of Cultural Resources Background and Recommendations for the Dow Site, Iberville Parish, Louisiana" Report No. 22-4425 October 2013".
  Railroad and Highway data obtained from 2013 TIGER datasets via U.S. Census Bureau at ftp://ftp2.census.gov/geo/tiger/TIGER2013

Site Exhibit for Dow Site IbervilleParish, LA

Source: GIS features aquired from public domain state and federal data sources (LDOTD, GNIS, LOSCO, US Census Bureau).

| Date:           | 11/19/2013    |
|-----------------|---------------|
| Project Number: | 212161.20.007 |
| Drawn By:       | MMS           |
| Checked By:     | TMG           |