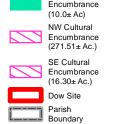

## Exhibit G. Dow Louisiana Operations West Wetlands & Cultural Encumbrances

- 1. Wetlands Encumbrance shapefile provided by GEC November 2013.
- Cultural Encumbrance boundary based on Exhibit by SURA, Inc. "Desktop Review of Cultural Resources Background and Recommendations for the Dow Site, Iberville Parish, Louisiana" Report No. 22-4425 October 2013".
  Railroad and Highway data obtained from 2013 TIGER datasets via U.S. Census Bureau at ftp://ftp2.census.gov/geo/tiger/TIGER2013