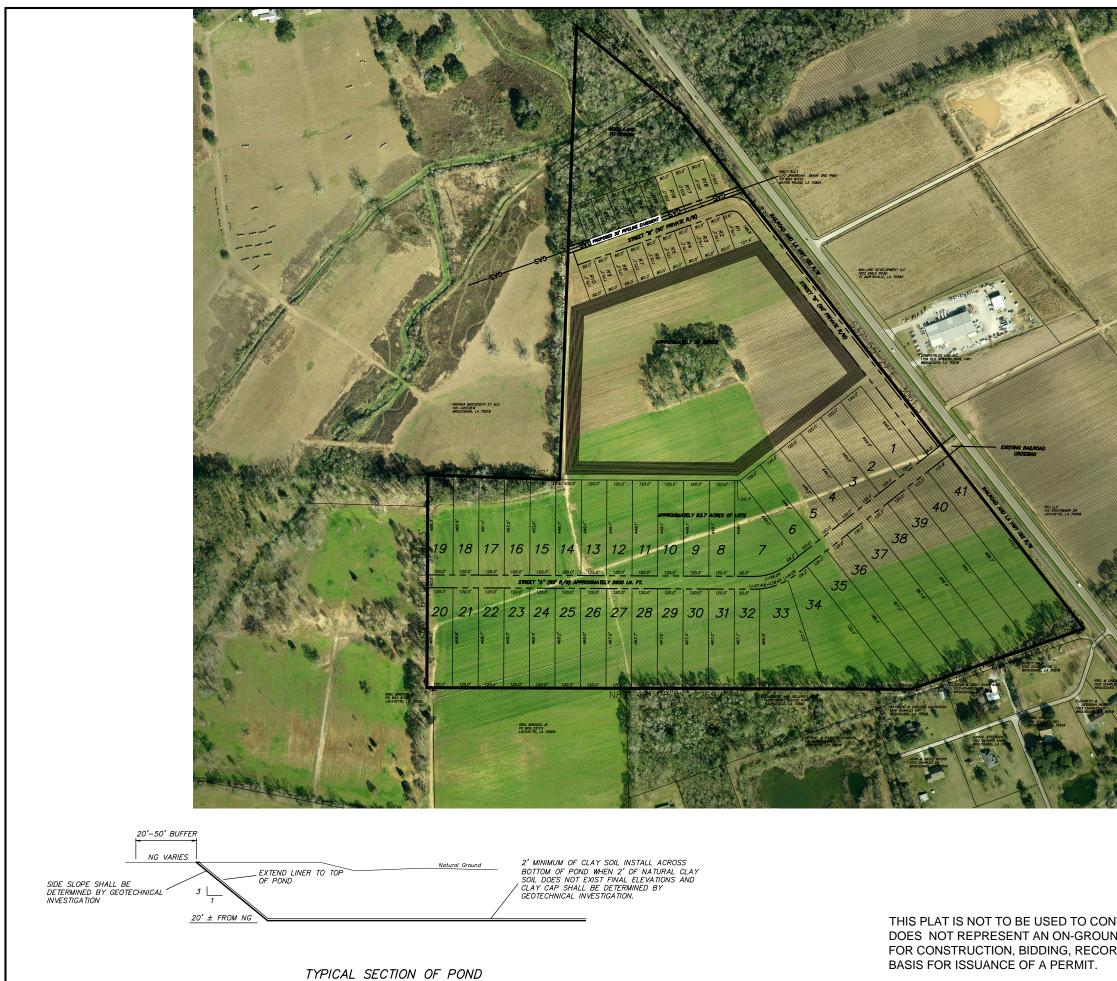

|                                                                              | PAUL L. MIERS ENGINEERING, LLC                | CIVIL ENGINEERS LAND SURVEYORS   004 WESTWARK BLVD, SUITE 2A LAND SURVEYORS   004 WESTWARK BLVD, SUITE 2A LVEATETE LOUISIAMA 70506   DESCRIPTION BY   REVISED No |
|------------------------------------------------------------------------------|-----------------------------------------------|------------------------------------------------------------------------------------------------------------------------------------------------------------------|
|                                                                              |                                               | DATE DES                                                                                                                                                         |
|                                                                              | PRELIMINARY LAYOUT<br>HWY 182 RECREATION PARK | PRELIMINARY SITE LAYOUT<br>REVISED TO SHOW PIPELINE 2-19-2014                                                                                                    |
| NVEY INTEREST IN REAL PROPERTY AND<br>ND SURVEY. THIS PLAT IS NOT TO BE USED | SHI<br>N                                      | EET<br>O                                                                                                                                                         |
| RDATION, CONVEYANCE, SALES, OR AS THE                                        | DATE OF F<br>BPN:<br>FILE:_D                  | PLANS:<br>SPN:<br>DWG:                                                                                                                                           |