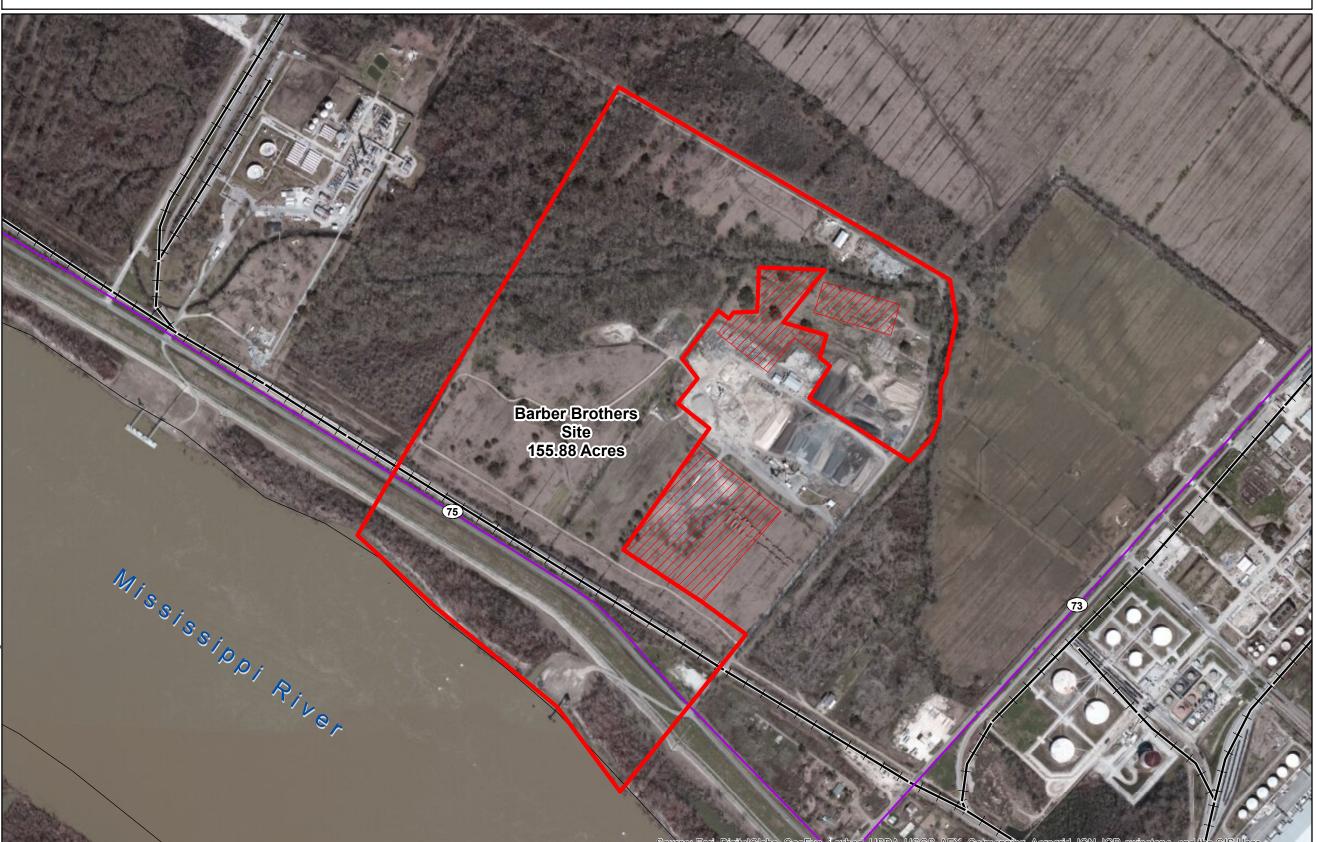

## Site Exhibit for **Barber Brothers** Ascension Parish, LA

**BRAC** 

## Legend

Site Boundary (155.88± Ac.)

**Existing Lease Sites** Railroad

Interstate Highway U.S. Highway

State Highway

Source: GIS features aquired from public domain state and federal data sources (LDOTD, GNIS, LOSCO, US Census Bureau).