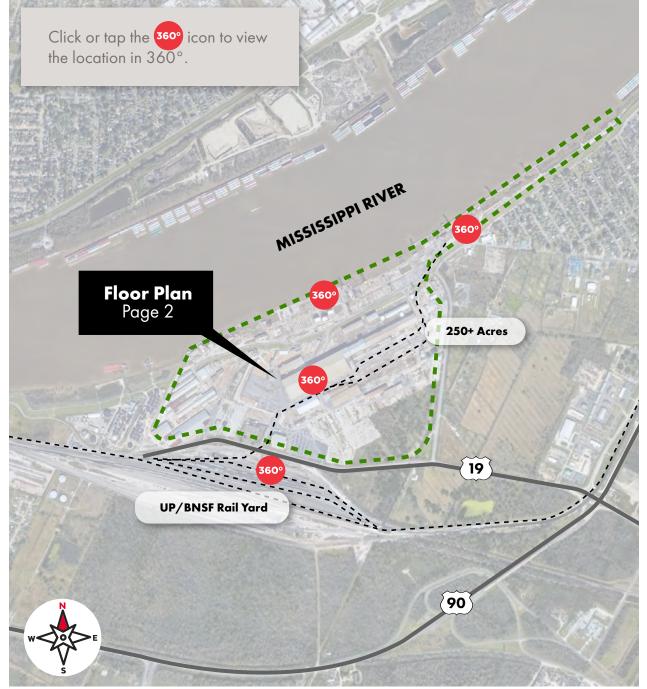

# AVONDALE MARINE 5100 RIVER ROAD AVONDALE, LA 70094

- 16 major buildings totaling approximately
  1.3 million square feet.
- Approximately 50 heavy duty cranes.
- Approximately 8,000 feet of frontage on the Mississippi River with deep-water access to the Gulf of Mexico and Barge access to 33 states via the Mississippi River system
- 9 miles from intersections of the Intracoastal Waterway that runs East to Florida, West to Mexico
- Immediately adjacent to the primary UP/ BNSF Yard and centrally located to 5 other key New Orleans rail yards.