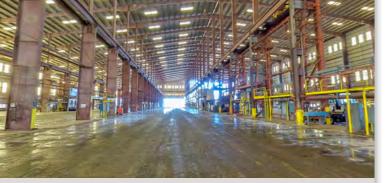

# AVONDALE MARINE 5100 RIVER ROAD AVONDALE, LA 70094

- 16 major buildings totaling approximately
  1.3 million square feet.
- Approximately 50 heavy duty cranes.
- Approximately 8,000 feet of frontage on the Mississippi River with deep-water access to the Gulf of Mexico and Barge access to 33 states via the Mississippi River system
- 9 miles from intersections of the Intracoastal Waterway that runs East to Florida, West to Mexico
- Immediately adjacent to the primary UP/ BNSF Yard and centrally located to 5 other key New Orleans rail yards.