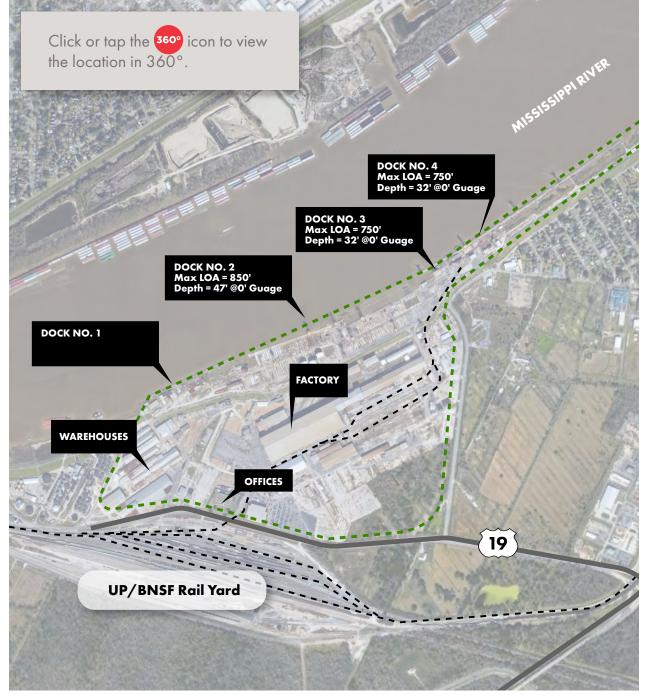

# AVONDALE MARINE 5100 RIVER ROAD AVONDALE, LA 70094

- 16 major buildings totaling approximately
  1.3 million square feet.
- Approximately 50 heavy duty cranes.
- Approximately 8,000 feet of frontage on the Mississippi River with deep-water access to the Gulf of Mexico and Barge access to 33 states via the Mississippi River system
- 9 miles from intersections of the Intracoastal Waterway that runs East to Florida, West to Mexico
- Immediately adjacent to the primary UP/ BNSF Yard and centrally located to 5 other key New Orleans rail yards.

## AVONDALE MARINE 5100 RIVER ROAD AVONDALE, LA 70094