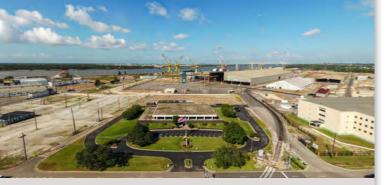

# AVONDALE MARINE 5100 RIVER ROAD AVONDALE, LA 70094

- 16 major buildings totaling approximately
  1.3 million square feet.
- Approximately 50 heavy duty cranes.
- Approximately 8,000 feet of frontage on the Mississippi River with deep-water access to the Gulf of Mexico and Barge access to 33 states via the Mississippi River system
- 9 miles from intersections of the Intracoastal Waterway that runs East to Florida, West to Mexico
- Immediately adjacent to the primary UP/ BNSF Yard and centrally located to 5 other key New Orleans rail yards.